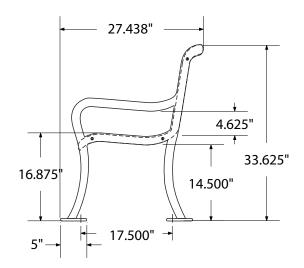

3521 Wetumpka Highway • Montgomery, AL 36110 • 800-278-4480 commercialsitefurnishings.com • commercial@ocg.io

# SPEC SHEET: RFP-8

## 8' PERSONALIZED BENCH SURFACE MOUNT

Wt. 320 lbs



#### top view



#### front view







### product finish



The functional surfaces of our furniture are covered in a copolymer-based thermoplastic powder coating. Thermoplastic is environmentally safe, the coating will never fade, crack, peel, warp, or discolor for the life of the product. Thermoplastic is applied at a thickness of 25-30 mils.

#### mounting types

P = Portable : no mount

SM = Surface Mount: concrete anchors through discs welded to legs

IG= In-Ground: J-rods set in concrete through discs welded to legs







PORTABLE

SURFACE MOUNT

**IN-GROUND**