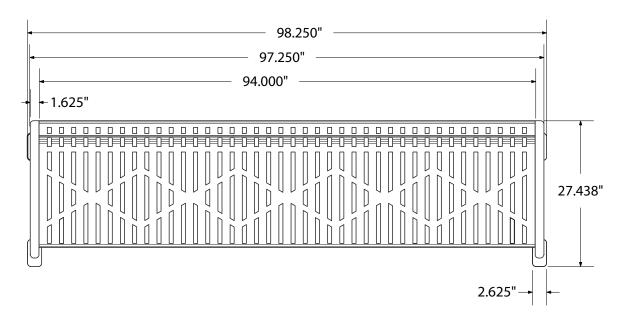

3521 Wetumpka Highway • Montgomery, AL 36110 • 800-278-4480 commercialsitefurnishings.com • commercial@ocg.io

# SPEC SHEET: RFP-8

## 8' PERSONALIZED BENCH SURFACE MOUNT

Wt. 320 lbs



#### top view



#### front view







### product finish



The functional surfaces of our furniture are covered in a copolymer-based thermoplastic powder coating. Thermoplastic is environmentally safe, the coating will never fade, crack, peel, warp, or discolor for the life of the product. Thermoplastic is applied at a thickness of 25-30 mils.

#### mounting types

P = Portable : no mount

SM = Surface Mount: concrete anchors through discs welded to legs

IG= In-Ground: J-rods set in concrete through discs welded to legs







PORTABLE

SURFACE MOUNT

**IN-GROUND**