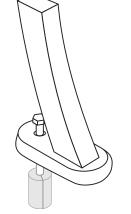

#### mounting types

P = Portable : no mount

SM = Surface Mount: concrete anchors through discs welded to legs

IG= In-Ground: J-rods set in concrete through discs welded to legs

PORTABLE

SURFACE MOUNT

**IN-GROUND**