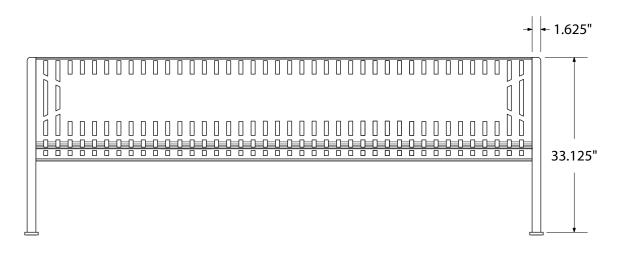

3521 Wetumpka Highway • Montgomery, AL 36110 • 800-278-4480 commercialsitefurnishings.com • commercial@ocg.io

# SPEC SHEET: RFP-8

## 8' PERSONALIZED BENCH SURFACE MOUNT

Wt. 320 lbs



#### top view



#### front view







### product finish



The functional surfaces of our furniture are covered in a copolymer-based thermoplastic powder coating. Thermoplastic is environmentally safe, the coating will never fade, crack, peel, warp, or discolor for the life of the product. Thermoplastic is applied at a thickness of 25-30 mils.

#### mounting types

P = Portable : no mount

SM = Surface Mount: concrete anchors through discs welded to legs

IG= In-Ground: J-rods set in concrete through discs welded to legs







PORTABLE

SURFACE MOUNT

**IN-GROUND**