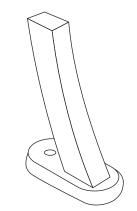

#### mounting types

P = Portable : no mount

SM = Surface Mount: concrete anchors through discs welded to legs

IG= In-Ground: J-rods set in concrete through discs welded to legs

PORTABLE

SURFACE MOUNT

**IN-GROUND**