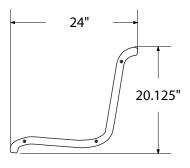

## 8' PERSONALIZED BENCH SURFACE MOUNT

Wt. 320 lbs

#### top view

#### front view