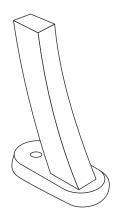

## mounting types

P = Portable : no mount

SM = Surface Mount: concrete anchors through discs welded to legs

IG= In-Ground: J-rods set in concrete through discs welded to legs

**PORTABLE** 

**SURFACE MOUNT** 

**IN-GROUND**