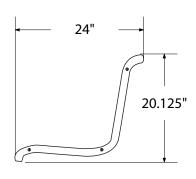

# SPEC SHEET: RFP-6

## **6' PERSONALIZED BENCH SURFACE MOUNT**

Wt. 265 lbs



## top view



#### front view



## side view





## product finish



The functional surfaces of our furniture are covered in a copolymer-based thermoplastic powder coating. Thermoplastic is environmentally safe, the coating will never fade, crack, peel, warp, or discolor for the life of the product. Thermoplastic is applied at a thickness of 25-30 mils.

## mounting types

P = Portable : no mount

SM = Surface Mount: concrete anchors through discs welded to legs

IG= In-Ground: J-rods set in concrete through discs welded to legs







**PORTABLE** 

**SURFACE MOUNT** 

**IN-GROUND**