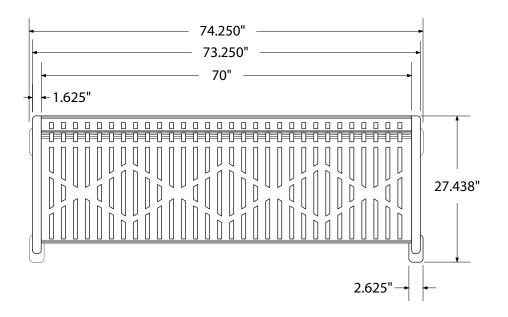

# SPEC SHEET: RFP-6

## **6' PERSONALIZED BENCH SURFACE MOUNT**

Wt. 265 lbs



## top view



#### front view



## side view





## product finish



The functional surfaces of our furniture are covered in a copolymer-based thermoplastic powder coating. Thermoplastic is environmentally safe, the coating will never fade, crack, peel, warp, or discolor for the life of the product. Thermoplastic is applied at a thickness of 25-30 mils.

## mounting types

P = Portable : no mount

SM = Surface Mount: concrete anchors through discs welded to legs

IG= In-Ground: J-rods set in concrete through discs welded to legs







**PORTABLE** 

**SURFACE MOUNT** 

**IN-GROUND**