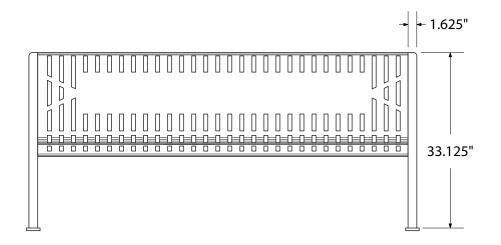

# SPEC SHEET: RFP-6

## **6' PERSONALIZED BENCH SURFACE MOUNT**

Wt. 265 lbs



## top view



#### front view



## side view





## product finish



The functional surfaces of our furniture are covered in a copolymer-based thermoplastic powder coating. Thermoplastic is environmentally safe, the coating will never fade, crack, peel, warp, or discolor for the life of the product. Thermoplastic is applied at a thickness of 25-30 mils.

## mounting types

P = Portable : no mount

SM = Surface Mount: concrete anchors through discs welded to legs

IG= In-Ground: J-rods set in concrete through discs welded to legs







**PORTABLE** 

**SURFACE MOUNT** 

**IN-GROUND**