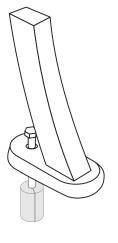

## mounting types

P = Portable : no mount

SM = Surface Mount: concrete anchors through discs welded to legs

IG= In-Ground: J-rods set in concrete through discs welded to legs

**PORTABLE** 

**SURFACE MOUNT** 