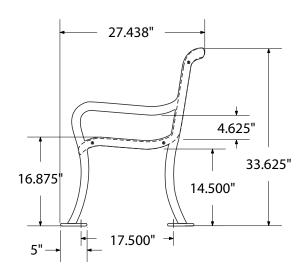

# SPEC SHEET: RFP-6

## **6' PERSONALIZED BENCH SURFACE MOUNT**

Wt. 265 lbs



## top view



#### front view



## side view





## product finish



The functional surfaces of our furniture are covered in a copolymer-based thermoplastic powder coating. Thermoplastic is environmentally safe, the coating will never fade, crack, peel, warp, or discolor for the life of the product. Thermoplastic is applied at a thickness of 25-30 mils.

## mounting types

P = Portable : no mount

SM = Surface Mount: concrete anchors through discs welded to legs

IG= In-Ground: J-rods set in concrete through discs welded to legs







**PORTABLE** 

**SURFACE MOUNT** 

**IN-GROUND**