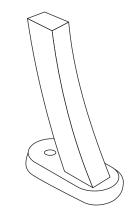

## mounting types

P = Portable : no mount

SM = Surface Mount: concrete anchors through discs welded to legs

IG= In-Ground: J-rods set in concrete through discs welded to legs

PORTABLE

SURFACE MOUNT

IN-GROUND