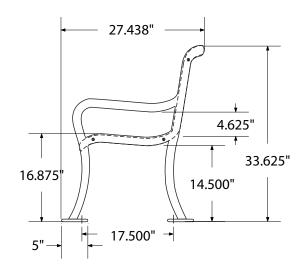

3521 Wetumpka Highway • Montgomery, AL 36110 • 800-278-4480 commercialsitefurnishings.com • commercial@ocg.io

# SPEC SHEET: RFP-5 5' PERSONALIZED BENCH SURFACE MOUNT

Wt. 245 lbs



### top view



#### front view







## product finish



The functional surfaces of our furniture are covered in a copolymer-based thermoplastic powder coating. Thermoplastic is environmentally safe, the coating will never fade, crack, peel, warp, or discolor for the life of the product. Thermoplastic is applied at a thickness of 25-30 mils.

## mounting types

P = Portable : no mount

SM = Surface Mount: concrete anchors through discs welded to legs

IG= In-Ground: J-rods set in concrete through discs welded to legs







PORTABLE

SURFACE MOUNT

IN-GROUND