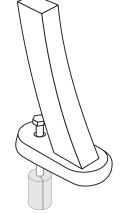

## mounting types

P = Portable : no mount

SM = Surface Mount: concrete anchors through discs welded to legs

IG= In-Ground: J-rods set in concrete through discs welded to legs

PORTABLE

SURFACE MOUNT

IN-GROUND