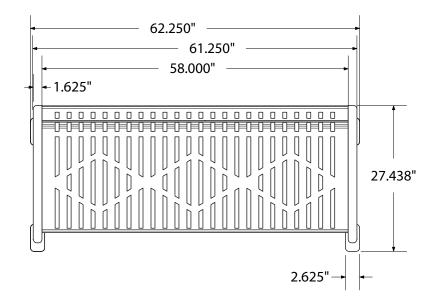

3521 Wetumpka Highway • Montgomery, AL 36110 • 800-278-4480 commercialsitefurnishings.com • commercial@ocg.io

# SPEC SHEET: RFP-5 5' PERSONALIZED BENCH SURFACE MOUNT

Wt. 245 lbs



### top view



#### front view







## product finish



The functional surfaces of our furniture are covered in a copolymer-based thermoplastic powder coating. Thermoplastic is environmentally safe, the coating will never fade, crack, peel, warp, or discolor for the life of the product. Thermoplastic is applied at a thickness of 25-30 mils.

## mounting types

P = Portable : no mount

SM = Surface Mount: concrete anchors through discs welded to legs

IG= In-Ground: J-rods set in concrete through discs welded to legs







PORTABLE

SURFACE MOUNT

IN-GROUND