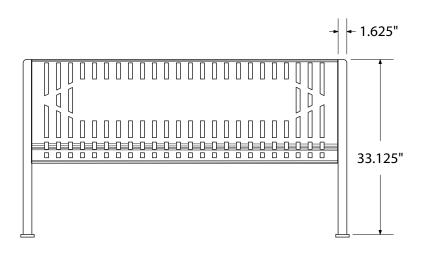

3521 Wetumpka Highway • Montgomery, AL 36110 • 800-278-4480 commercialsitefurnishings.com • commercial@ocg.io

# SPEC SHEET: RFP-5 5' PERSONALIZED BENCH SURFACE MOUNT

Wt. 245 lbs



### top view



#### front view







## product finish



The functional surfaces of our furniture are covered in a copolymer-based thermoplastic powder coating. Thermoplastic is environmentally safe, the coating will never fade, crack, peel, warp, or discolor for the life of the product. Thermoplastic is applied at a thickness of 25-30 mils.

## mounting types

P = Portable : no mount

SM = Surface Mount: concrete anchors through discs welded to legs

IG= In-Ground: J-rods set in concrete through discs welded to legs







PORTABLE

SURFACE MOUNT

IN-GROUND