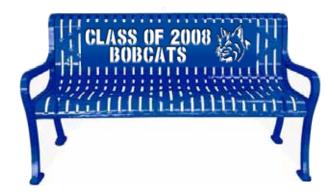

3521 Wetumpka Highway • Montgomery, AL 36110 • 800-278-4480 commercialsitefurnishings.com • commercial@ocg.io

# SPEC SHEET: RFP-5 5' PERSONALIZED BENCH SURFACE MOUNT

Wt. 245 lbs



### top view



#### front view







## product finish



The functional surfaces of our furniture are covered in a copolymer-based thermoplastic powder coating. Thermoplastic is environmentally safe, the coating will never fade, crack, peel, warp, or discolor for the life of the product. Thermoplastic is applied at a thickness of 25-30 mils.

## mounting types

P = Portable : no mount

SM = Surface Mount: concrete anchors through discs welded to legs

IG= In-Ground: J-rods set in concrete through discs welded to legs







PORTABLE

SURFACE MOUNT

IN-GROUND