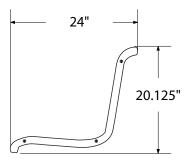

3521 Wetumpka Highway • Montgomery, AL 36110 • 800-278-4480 commercialsitefurnishings.com • commercial@ocg.io

# SPEC SHEET: RFP-5 5' PERSONALIZED BENCH SURFACE MOUNT

Wt. 245 lbs



### top view



#### front view







## product finish



The functional surfaces of our furniture are covered in a copolymer-based thermoplastic powder coating. Thermoplastic is environmentally safe, the coating will never fade, crack, peel, warp, or discolor for the life of the product. Thermoplastic is applied at a thickness of 25-30 mils.

## mounting types

P = Portable : no mount

SM = Surface Mount: concrete anchors through discs welded to legs

IG= In-Ground: J-rods set in concrete through discs welded to legs







PORTABLE

SURFACE MOUNT

IN-GROUND