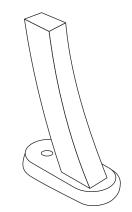

## mounting types

P = Portable : no mount

SM = Surface Mount: concrete anchors through discs welded to legs

IG= In-Ground: J-rods set in concrete through discs welded to legs

PORTABLE

SURFACE MOUNT

**IN-GROUND**