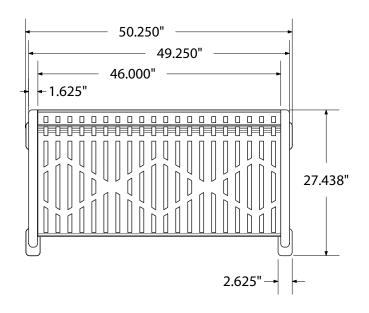

3521 Wetumpka Highway • Montgomery, AL 36110 • 800-278-4480 commercialsitefurnishings.com • commercial@ocg.io

# SPEC SHEET: RFP-4 4' PERSONALIZED BENCH SURFACE MOUNT

Wt. 225 lbs



#### top view



#### front view







### product finish



The functional surfaces of our furniture are covered in a copolymer-based thermoplastic powder coating. Thermoplastic is environmentally safe, the coating will never fade, crack, peel, warp, or discolor for the life of the product. Thermoplastic is applied at a thickness of 25-30 mils.

## mounting types

P = Portable : no mount

SM = Surface Mount: concrete anchors through discs welded to legs

IG= In-Ground: J-rods set in concrete through discs welded to legs







PORTABLE

SURFACE MOUNT

**IN-GROUND**