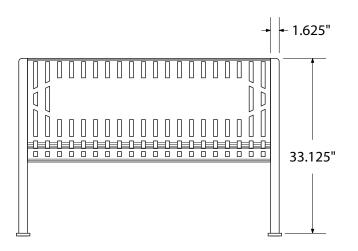

3521 Wetumpka Highway • Montgomery, AL 36110 • 800-278-4480 commercialsitefurnishings.com • commercial@ocg.io

# SPEC SHEET: RFP-4 4' PERSONALIZED BENCH SURFACE MOUNT

Wt. 225 lbs



#### top view



#### front view







### product finish



The functional surfaces of our furniture are covered in a copolymer-based thermoplastic powder coating. Thermoplastic is environmentally safe, the coating will never fade, crack, peel, warp, or discolor for the life of the product. Thermoplastic is applied at a thickness of 25-30 mils.

## mounting types

P = Portable : no mount

SM = Surface Mount: concrete anchors through discs welded to legs

IG= In-Ground: J-rods set in concrete through discs welded to legs







PORTABLE

SURFACE MOUNT

**IN-GROUND**