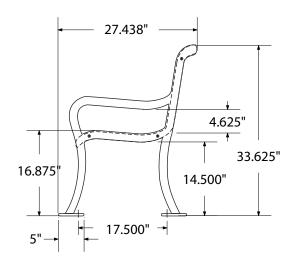

3521 Wetumpka Highway • Montgomery, AL 36110 • 800-278-4480 commercialsitefurnishings.com • commercial@ocg.io

# SPEC SHEET: RFP-4 4' PERSONALIZED BENCH SURFACE MOUNT

Wt. 225 lbs



#### top view



#### front view







### product finish



The functional surfaces of our furniture are covered in a copolymer-based thermoplastic powder coating. Thermoplastic is environmentally safe, the coating will never fade, crack, peel, warp, or discolor for the life of the product. Thermoplastic is applied at a thickness of 25-30 mils.

## mounting types

P = Portable : no mount

SM = Surface Mount: concrete anchors through discs welded to legs

IG= In-Ground: J-rods set in concrete through discs welded to legs







PORTABLE

SURFACE MOUNT

**IN-GROUND**