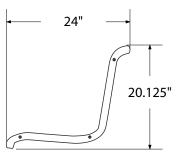

3521 Wetumpka Highway • Montgomery, AL 36110 • 800-278-4480 commercialsitefurnishings.com • commercial@ocg.io

# SPEC SHEET: RFP-4 4' PERSONALIZED BENCH SURFACE MOUNT

Wt. 225 lbs



#### top view



#### front view







### product finish



The functional surfaces of our furniture are covered in a copolymer-based thermoplastic powder coating. Thermoplastic is environmentally safe, the coating will never fade, crack, peel, warp, or discolor for the life of the product. Thermoplastic is applied at a thickness of 25-30 mils.

## mounting types

P = Portable : no mount

SM = Surface Mount: concrete anchors through discs welded to legs

IG= In-Ground: J-rods set in concrete through discs welded to legs







PORTABLE

SURFACE MOUNT

**IN-GROUND**