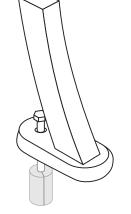

## mounting types

P = Portable : no mount

SM = Surface Mount: concrete anchors through discs welded to legs

IG= In-Ground: J-rods set in concrete through discs welded to legs

PORTABLE

SURFACE MOUNT

**IN-GROUND**