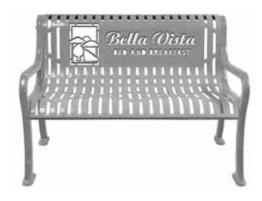

3521 Wetumpka Highway • Montgomery, AL 36110 • 800-278-4480 commercialsitefurnishings.com • commercial@ocg.io

# SPEC SHEET: RFP-4 4' PERSONALIZED BENCH SURFACE MOUNT

Wt. 225 lbs



#### top view



#### front view







### product finish



The functional surfaces of our furniture are covered in a copolymer-based thermoplastic powder coating. Thermoplastic is environmentally safe, the coating will never fade, crack, peel, warp, or discolor for the life of the product. Thermoplastic is applied at a thickness of 25-30 mils.

## mounting types

P = Portable : no mount

SM = Surface Mount: concrete anchors through discs welded to legs

IG= In-Ground: J-rods set in concrete through discs welded to legs







PORTABLE

SURFACE MOUNT

**IN-GROUND**