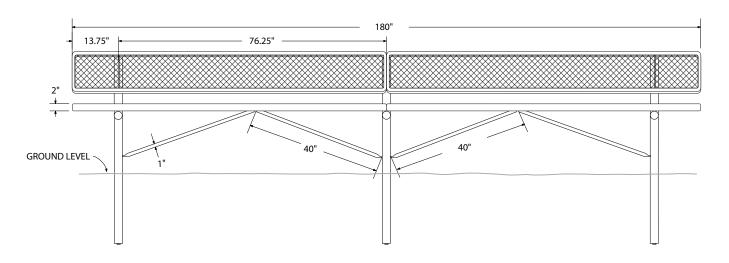

# **SPEC SHEET**: PB15WBIG

## 15' PERSONALIZED STD EXP BENCH W BACK IN-GROUND

Wt. 318 lbs



#### top view



#### front



#### side view



### product finish



The functional surfaces of our furniture are covered in a copolymer-based thermoplastic powder coating. Thermoplastic is environmentally safe, the coating will never fade, crack, peel, warp, or discolor for the life of the product. Thermoplastic is applied at a thickness of 25-30 mils.



Tubular legs and understructure parts are made from galvanized steel and are finished with black polyester powder coating.

### mounting types

P = Portable : no mount

SM = Surface Mount: concrete anchors through discs welded to legs

IG= In-Ground: J-rods set in concete through discs welded to legs

IG= In-Ground 2 nd option extra long legs



**IN-GROUND**