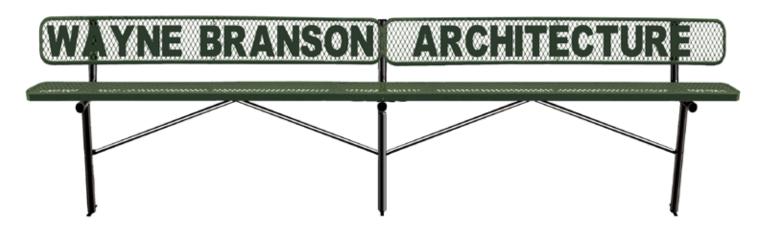

# **SPEC SHEET**: PB15WBIG

## 15' PERSONALIZED STD EXP BENCH W BACK IN-GROUND

Wt. 318 lbs