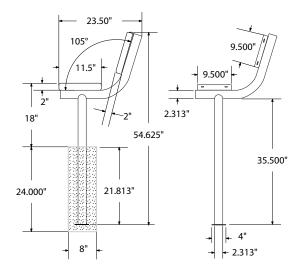

# **SPEC SHEET**: PB15WBIG

## 15' PERSONALIZED STD EXP BENCH W BACK IN-GROUND

Wt. 318 lbs



#### top view



#### front



#### side view



### product finish



The functional surfaces of our furniture are covered in a copolymer-based thermoplastic powder coating. Thermoplastic is environmentally safe, the coating will never fade, crack, peel, warp, or discolor for the life of the product. Thermoplastic is applied at a thickness of 25-30 mils.



Tubular legs and understructure parts are made from galvanized steel and are finished with black polyester powder coating.

### mounting types

P = Portable : no mount

SM = Surface Mount: concrete anchors through discs welded to legs

IG= In-Ground: J-rods set in concete through discs welded to legs

IG= In-Ground 2 nd option extra long legs



**IN-GROUND**