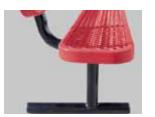

## 15' PERSONALIZED STD EXP BENCH W BACK IN-GROUND

Wt. 318 lbs

#### top view

#### front

#### side view