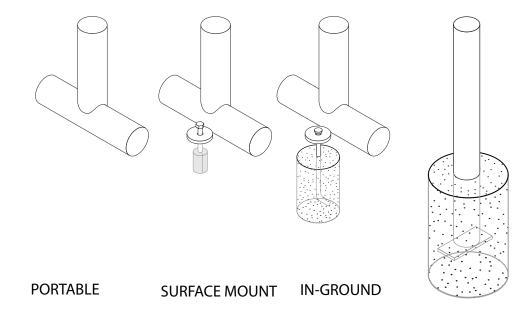

### mounting types

P = Portable : no mount

SM = Surface Mount: concrete anchors through discs welded to legs

IG= In-Ground: J-rods set in concete through discs welded to legs

IG= In-Ground 2 nd option extra long legs

**IN-GROUND**