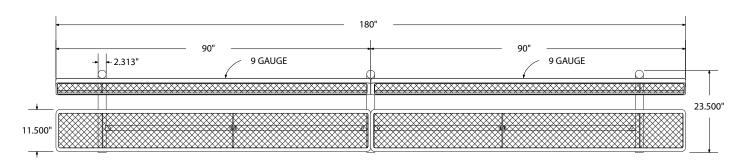

# **SPEC SHEET**: PB15WBIG

## 15' PERSONALIZED STD EXP BENCH W BACK IN-GROUND

Wt. 318 lbs



#### top view



#### front



#### side view



### product finish



The functional surfaces of our furniture are covered in a copolymer-based thermoplastic powder coating. Thermoplastic is environmentally safe, the coating will never fade, crack, peel, warp, or discolor for the life of the product. Thermoplastic is applied at a thickness of 25-30 mils.



Tubular legs and understructure parts are made from galvanized steel and are finished with black polyester powder coating.

### mounting types

P = Portable : no mount

SM = Surface Mount: concrete anchors through discs welded to legs

IG= In-Ground: J-rods set in concete through discs welded to legs

IG= In-Ground 2 nd option extra long legs



**IN-GROUND**