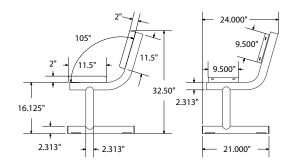

# SPEC SHEET: PB15WBSM

# 15' PERSONALIZED STD EXP BENCH W BACK SURFACE MOUNT Wt. 318 lbs



## top view



#### front view



#### side view



### product finish



The functional surfaces of our furniture are covered in a copolymer-based thermoplastic powder coating. Thermoplastic is environmentally safe, the coating will never fade, crack, peel, warp, or discolor for the life of the product. Thermoplastic is applied at a thickness of 25-30 mils.



Tubular legs and understructure parts are made from galvanized steel and are finished with black polyester powder coating.

**IN-GROUND** 

### mounting types

P = Portable : no mount

SM = Surface Mount: concrete anchors through discs welded to legs

IG= In-Ground: J-rods set in concete through discs welded to legs