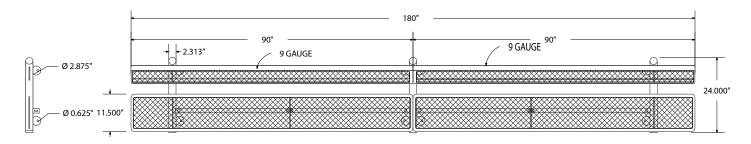

# SPEC SHEET: PB15WBSM

# 15' PERSONALIZED STD EXP BENCH W BACK SURFACE MOUNT Wt. 318 lbs



## top view



#### front view



#### side view



### product finish



The functional surfaces of our furniture are covered in a copolymer-based thermoplastic powder coating. Thermoplastic is environmentally safe, the coating will never fade, crack, peel, warp, or discolor for the life of the product. Thermoplastic is applied at a thickness of 25-30 mils.



Tubular legs and understructure parts are made from galvanized steel and are finished with black polyester powder coating.

**IN-GROUND** 

### mounting types

P = Portable : no mount

SM = Surface Mount: concrete anchors through discs welded to legs

IG= In-Ground: J-rods set in concete through discs welded to legs