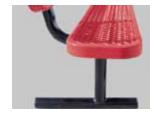

# SPEC SHEET: PB15WBSM

# 15' PERSONALIZED STD EXP BENCH W BACK SURFACE MOUNT Wt. 318 lbs



## top view



#### front view



#### side view



### product finish



The functional surfaces of our furniture are covered in a copolymer-based thermoplastic powder coating. Thermoplastic is environmentally safe, the coating will never fade, crack, peel, warp, or discolor for the life of the product. Thermoplastic is applied at a thickness of 25-30 mils.



Tubular legs and understructure parts are made from galvanized steel and are finished with black polyester powder coating.

**IN-GROUND** 

### mounting types

P = Portable : no mount

SM = Surface Mount: concrete anchors through discs welded to legs

IG= In-Ground: J-rods set in concete through discs welded to legs