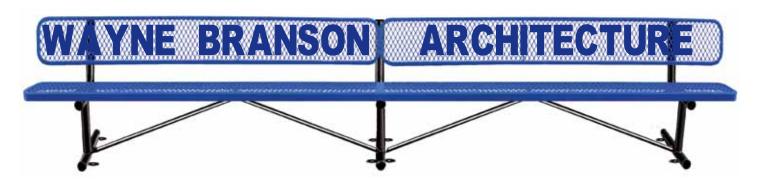

# SPEC SHEET: PB15WBSM

# 15' PERSONALIZED STD EXP BENCH W BACK SURFACE MOUNT Wt. 318 lbs