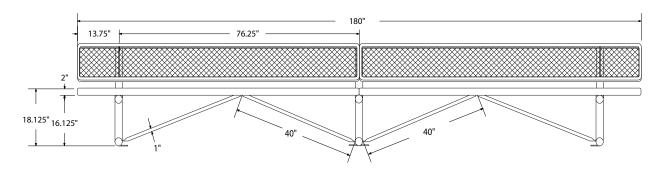

# SPEC SHEET: PB15WBSM

# 15' PERSONALIZED STD EXP BENCH W BACK SURFACE MOUNT Wt. 318 lbs



## top view



#### front view



#### side view



### product finish



The functional surfaces of our furniture are covered in a copolymer-based thermoplastic powder coating. Thermoplastic is environmentally safe, the coating will never fade, crack, peel, warp, or discolor for the life of the product. Thermoplastic is applied at a thickness of 25-30 mils.



Tubular legs and understructure parts are made from galvanized steel and are finished with black polyester powder coating.

**IN-GROUND** 

### mounting types

P = Portable : no mount

SM = Surface Mount: concrete anchors through discs welded to legs

IG= In-Ground: J-rods set in concete through discs welded to legs