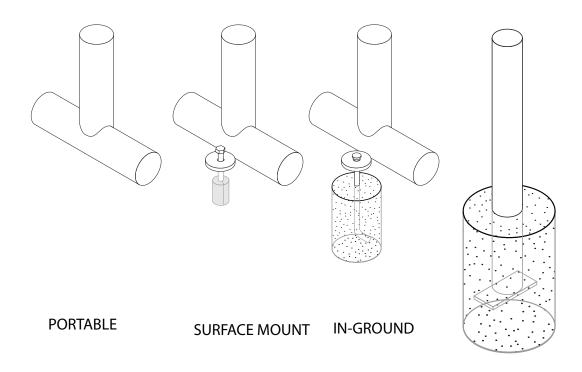

### mounting types

P = Portable : no mount

SM = Surface Mount: concrete anchors through discs welded to legs

IG= In-Ground: J-rods set in concete through discs welded to legs