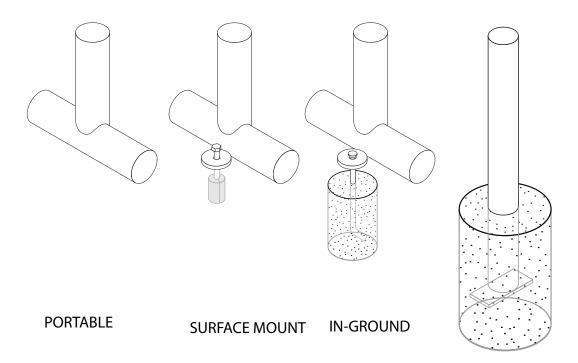

#### mounting types

P = Portable : no mount

SM = Surface Mount: concrete anchors through discs welded to legs

IG= In-Ground: J-rods set in concete through discs welded to legs

**IN-GROUND**