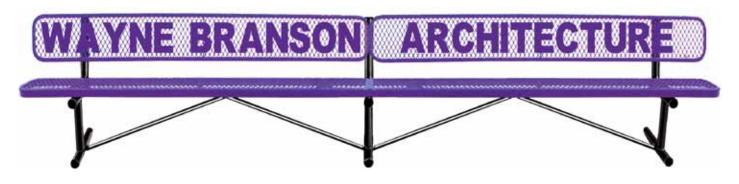

# SPEC SHEET: PB15WB

# **15' PERSONALIZED STD EXP BENCH W BACK PORTABLE**

Wt. 318 lbs



### top view



## front view



# side view



#### product finish



The functional surfaces of our furniture are covered in a copolymer-based thermoplastic powder coating. Thermoplastic is environmentally safe, the coating will never fade, crack, peel, warp, or discolor for the life of the product. Thermoplastic is applied at a thickness of 25-30 mils.



Tubular legs and understructure parts are made from galvanized steel and are finished with black polyester powder coating.

#### mounting types

P = Portable : no mount

SM = Surface Mount: concrete anchors through discs welded to legs

IG= In-Ground: J-rods set in concete through discs welded to legs



**IN-GROUND**