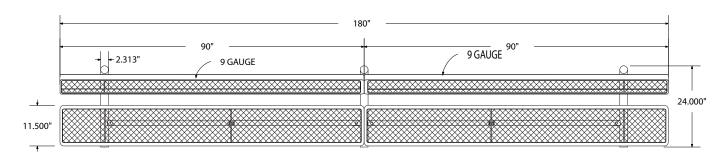

# SPEC SHEET: PB15WB

# **15' PERSONALIZED STD EXP BENCH W BACK PORTABLE**

Wt. 318 lbs



### top view



## front view



# side view



#### product finish



The functional surfaces of our furniture are covered in a copolymer-based thermoplastic powder coating. Thermoplastic is environmentally safe, the coating will never fade, crack, peel, warp, or discolor for the life of the product. Thermoplastic is applied at a thickness of 25-30 mils.



Tubular legs and understructure parts are made from galvanized steel and are finished with black polyester powder coating.

#### mounting types

P = Portable : no mount

SM = Surface Mount: concrete anchors through discs welded to legs

IG= In-Ground: J-rods set in concete through discs welded to legs



**IN-GROUND**