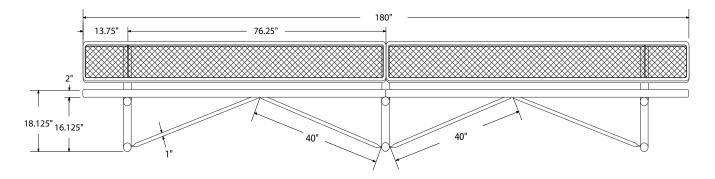

# SPEC SHEET: PB15WB

# **15' PERSONALIZED STD EXP BENCH W BACK PORTABLE**

Wt. 318 lbs



### top view



## front view



# side view



#### product finish



The functional surfaces of our furniture are covered in a copolymer-based thermoplastic powder coating. Thermoplastic is environmentally safe, the coating will never fade, crack, peel, warp, or discolor for the life of the product. Thermoplastic is applied at a thickness of 25-30 mils.



Tubular legs and understructure parts are made from galvanized steel and are finished with black polyester powder coating.

#### mounting types

P = Portable : no mount

SM = Surface Mount: concrete anchors through discs welded to legs

IG= In-Ground: J-rods set in concete through discs welded to legs



**IN-GROUND**