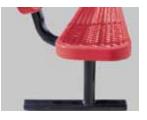

# **15' PERSONALIZED STD EXP BENCH W BACK PORTABLE**

Wt. 318 lbs

### top view

## front view

# side view