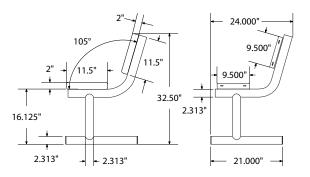

# SPEC SHEET: PB15WB

# **15' PERSONALIZED STD EXP BENCH W BACK PORTABLE**

Wt. 318 lbs



### top view



## front view



# side view



#### product finish



The functional surfaces of our furniture are covered in a copolymer-based thermoplastic powder coating. Thermoplastic is environmentally safe, the coating will never fade, crack, peel, warp, or discolor for the life of the product. Thermoplastic is applied at a thickness of 25-30 mils.



Tubular legs and understructure parts are made from galvanized steel and are finished with black polyester powder coating.

#### mounting types

P = Portable : no mount

SM = Surface Mount: concrete anchors through discs welded to legs

IG= In-Ground: J-rods set in concete through discs welded to legs



**IN-GROUND**