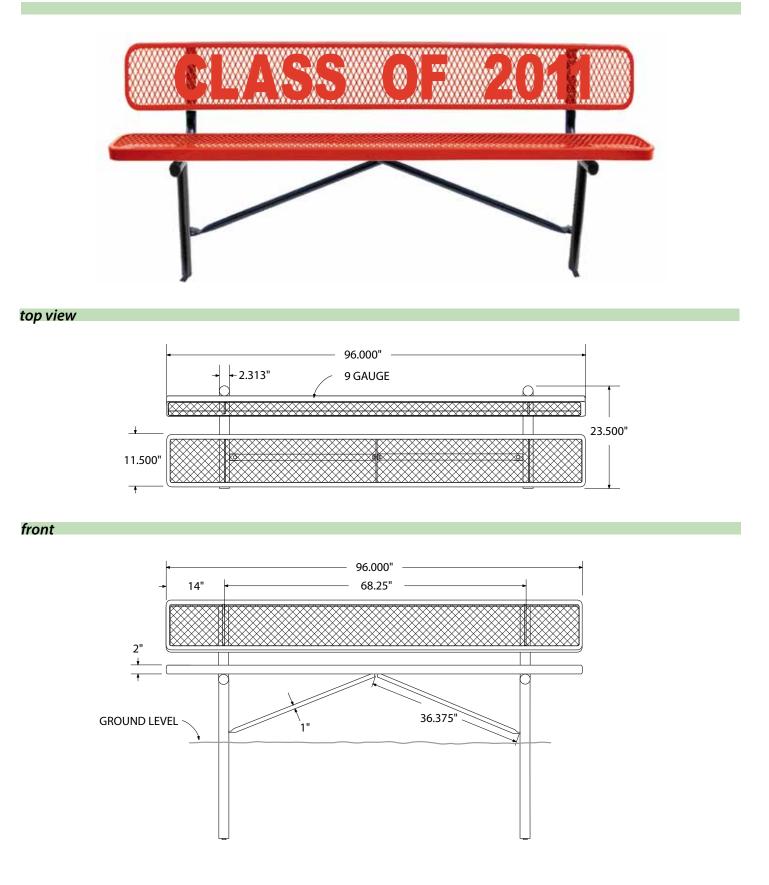

## SPEC SHEET: PB8WBIG

8' PERSONALIZED STD EXP BENCH W BACK IN-GROUND

Wt. 180 lbs