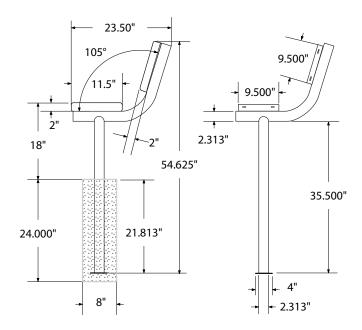

## mounting types

SM = Surface Mount: concrete anchors through discs welded to legs

IG= In-Ground: J-rods set in concete through discs welded to legs

IG= In-Ground 2 nd option extra long legs

**IN-GROUND**