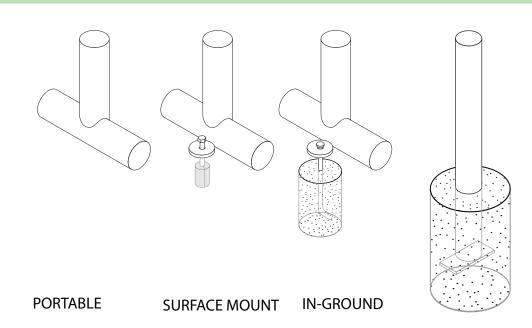

## mounting types

SM = Surface Mount: concrete anchors through discs welded to legs

IG= In-Ground: J-rods set in concete through discs welded to legs

IG= In-Ground 2 nd option extra long legs

**IN-GROUND**