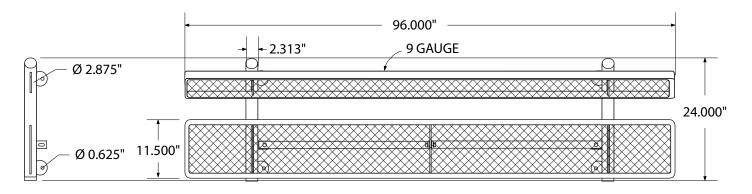

# **SPEC SHEET**: PB8WBSM

## 8' PERSONALIZED STD EXP BENCH W BACK SURFACE MOUNT

Wt. 180 lbs



## top view



#### front



#### side view



### product finish



The functional surfaces of our furniture are covered in a copolymer-based thermoplastic powder coating. Thermoplastic is environmentally safe, the coating will never fade, crack, peel, warp, or discolor for the life of the product. Thermoplastic is applied at a thickness of 25-30 mils.



Tubular legs and understructure parts are made from galvanized steel and are finished with black polyester powder coating.

## mounting types

P = Portable : no mount

SM = Surface Mount: concrete anchors through discs welded to legs

IG= In-Ground: J-rods set in concete through discs welded to legs



PORTABLE SURFACE MOUNT IN-GROUND



**IN-GROUND**