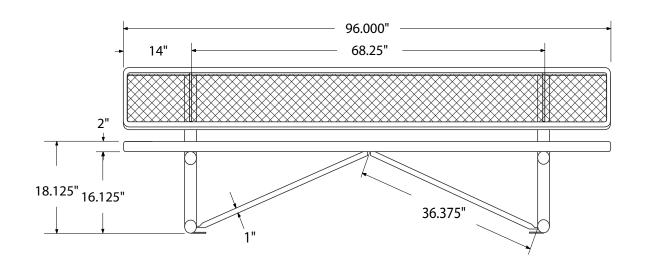

# **SPEC SHEET**: PB8WBSM

## 8' PERSONALIZED STD EXP BENCH W BACK SURFACE MOUNT

Wt. 180 lbs



## top view



#### front



#### side view



### product finish



The functional surfaces of our furniture are covered in a copolymer-based thermoplastic powder coating. Thermoplastic is environmentally safe, the coating will never fade, crack, peel, warp, or discolor for the life of the product. Thermoplastic is applied at a thickness of 25-30 mils.



Tubular legs and understructure parts are made from galvanized steel and are finished with black polyester powder coating.

## mounting types

P = Portable : no mount

SM = Surface Mount: concrete anchors through discs welded to legs

IG= In-Ground: J-rods set in concete through discs welded to legs



PORTABLE SURFACE MOUNT IN-GROUND



**IN-GROUND**