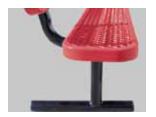

## 8' PERSONALIZED STD EXP BENCH W BACK SURFACE MOUNT

Wt. 180 lbs

Tubular legs and understructure parts are made from galvanized steel and are finished with black polyester powder coating.