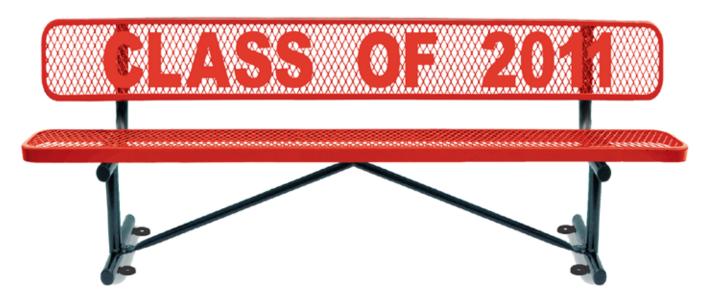

# **SPEC SHEET**: PB8WBSM

## 8' PERSONALIZED STD EXP BENCH W BACK SURFACE MOUNT

Wt. 180 lbs



## top view



#### front



#### side view



### product finish



The functional surfaces of our furniture are covered in a copolymer-based thermoplastic powder coating. Thermoplastic is environmentally safe, the coating will never fade, crack, peel, warp, or discolor for the life of the product. Thermoplastic is applied at a thickness of 25-30 mils.



Tubular legs and understructure parts are made from galvanized steel and are finished with black polyester powder coating.

## mounting types

P = Portable : no mount

SM = Surface Mount: concrete anchors through discs welded to legs

IG= In-Ground: J-rods set in concete through discs welded to legs



PORTABLE SURFACE MOUNT IN-GROUND



**IN-GROUND**