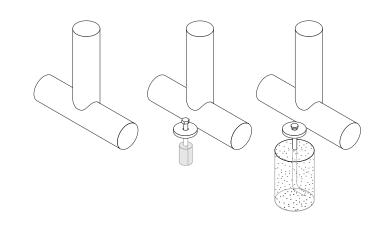

## mounting types

P = Portable : no mount

SM = Surface Mount: concrete anchors through discs welded to legs

IG= In-Ground: J-rods set in concete through discs welded to legs

PORTABLE SURFACE MOUNT IN-GROUND