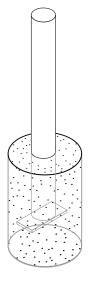

## mounting types

P = Portable : no mount

SM = Surface Mount: concrete anchors through discs welded to legs

IG= In-Ground: J-rods set in concete through discs welded to legs

PORTABLE SURFACE MOUNT IN-GROUND

**IN-GROUND**