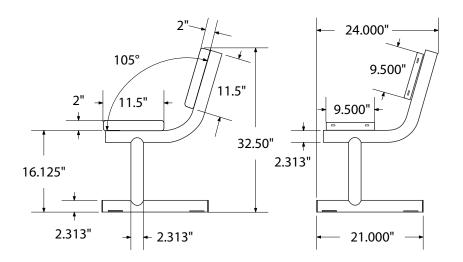

# **SPEC SHEET**: PB8WBSM

## 8' PERSONALIZED STD EXP BENCH W BACK SURFACE MOUNT

Wt. 180 lbs



## top view



#### front



#### side view



### product finish



The functional surfaces of our furniture are covered in a copolymer-based thermoplastic powder coating. Thermoplastic is environmentally safe, the coating will never fade, crack, peel, warp, or discolor for the life of the product. Thermoplastic is applied at a thickness of 25-30 mils.



Tubular legs and understructure parts are made from galvanized steel and are finished with black polyester powder coating.

## mounting types

P = Portable : no mount

SM = Surface Mount: concrete anchors through discs welded to legs

IG= In-Ground: J-rods set in concete through discs welded to legs



PORTABLE SURFACE MOUNT IN-GROUND



**IN-GROUND**