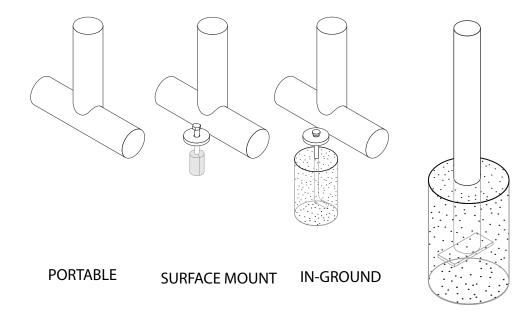

## mounting types

P = Portable : no mount

SM = Surface Mount: concrete anchors through discs welded to legs

IG= In-Ground: J-rods set in concete through discs welded to legs

**IN-GROUND**