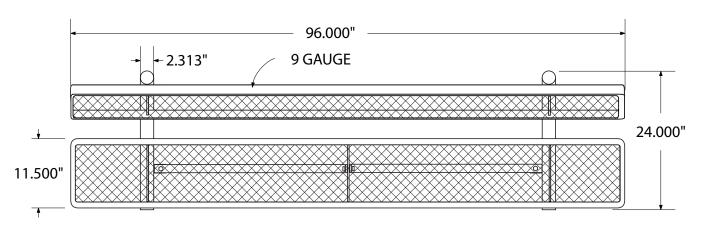

## SPEC SHEET: PB8WBP

# 8' PERSONALIZED STD EXP BENCH W BACK PORTABLE MOUNT Wt. 180 lbs



## top view



#### front





## product finish



The functional surfaces of our furniture are covered in a copolymer-based thermoplastic powder coating. Thermoplastic is environmentally safe, the coating will never fade, crack, peel, warp, or discolor for the life of the product. Thermoplastic is applied at a thickness of 25-30 mils.



Tubular legs and understructure parts are made from galvanized steel and are finished with black polyester powder coating.

## mounting types

P = Portable : no mount

SM = Surface Mount: concrete anchors through discs welded to legs

IG= In-Ground: J-rods set in concete through discs welded to legs



**IN-GROUND**