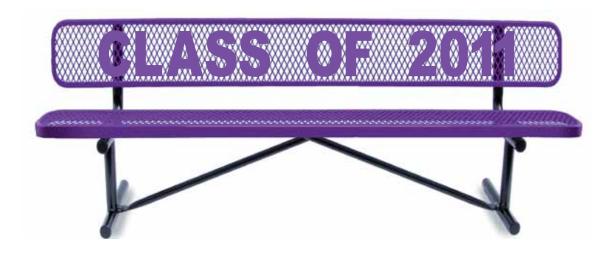

## SPEC SHEET: PB8WBP

# 8' PERSONALIZED STD EXP BENCH W BACK PORTABLE MOUNT Wt. 180 lbs