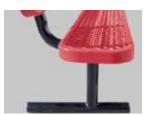

## SPEC SHEET: PB8WBP

# 8' PERSONALIZED STD EXP BENCH W BACK PORTABLE MOUNT Wt. 180 lbs



## top view



#### front





## product finish



The functional surfaces of our furniture are covered in a copolymer-based thermoplastic powder coating. Thermoplastic is environmentally safe, the coating will never fade, crack, peel, warp, or discolor for the life of the product. Thermoplastic is applied at a thickness of 25-30 mils.



Tubular legs and understructure parts are made from galvanized steel and are finished with black polyester powder coating.

## mounting types

P = Portable : no mount

SM = Surface Mount: concrete anchors through discs welded to legs

IG= In-Ground: J-rods set in concete through discs welded to legs



**IN-GROUND**