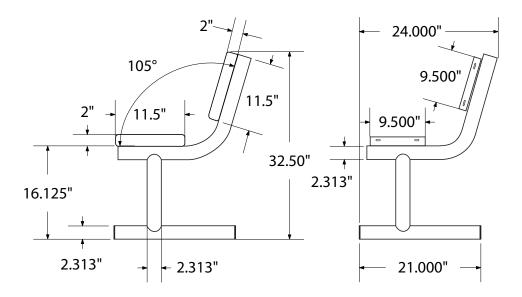

## SPEC SHEET: PB8WBP

# 8' PERSONALIZED STD EXP BENCH W BACK PORTABLE MOUNT Wt. 180 lbs



## top view



#### front





## product finish



The functional surfaces of our furniture are covered in a copolymer-based thermoplastic powder coating. Thermoplastic is environmentally safe, the coating will never fade, crack, peel, warp, or discolor for the life of the product. Thermoplastic is applied at a thickness of 25-30 mils.



Tubular legs and understructure parts are made from galvanized steel and are finished with black polyester powder coating.

## mounting types

P = Portable : no mount

SM = Surface Mount: concrete anchors through discs welded to legs

IG= In-Ground: J-rods set in concete through discs welded to legs



**IN-GROUND**