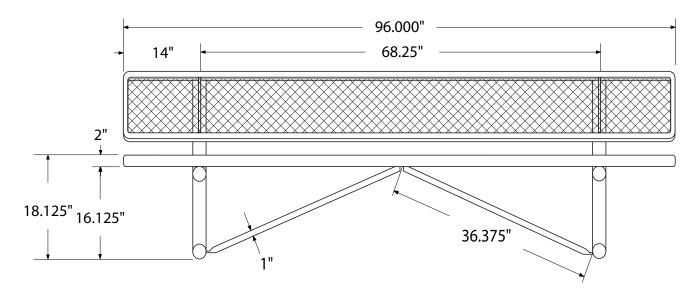

## SPEC SHEET: PB8WBP

# 8' PERSONALIZED STD EXP BENCH W BACK PORTABLE MOUNT Wt. 180 lbs



## top view



#### front





## product finish



The functional surfaces of our furniture are covered in a copolymer-based thermoplastic powder coating. Thermoplastic is environmentally safe, the coating will never fade, crack, peel, warp, or discolor for the life of the product. Thermoplastic is applied at a thickness of 25-30 mils.



Tubular legs and understructure parts are made from galvanized steel and are finished with black polyester powder coating.

## mounting types

P = Portable : no mount

SM = Surface Mount: concrete anchors through discs welded to legs

IG= In-Ground: J-rods set in concete through discs welded to legs



**IN-GROUND**