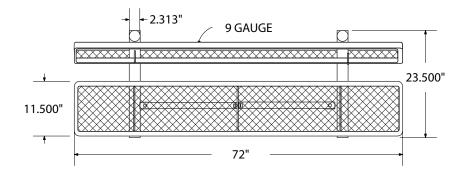

### top view

## product finish

The functional surfaces of our furniture are covered in a copolymer-based thermoplastic powder coating. Thermoplastic is environmentally safe, the coating will never fade, crack, peel, warp, or discolor for the life of the product. Thermoplastic is applied at a thickness of 25-30 mils.