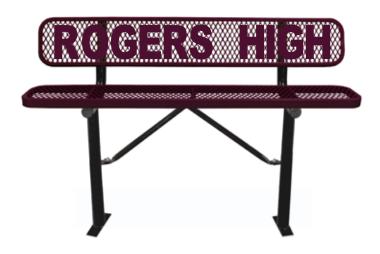

# **SPEC SHEET**: PB6WBIG

# 6' PERSONALIZED STD EXP BENCH W BACK IN-GROUND

Wt. 150 lbs