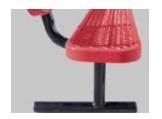

# 6' PERSONALIZED STD EXP BENCH W BACK IN-GROUND

Wt. 150 lbs

#### front

Tubular legs and understructure parts are made from galvanized steel and are finished with black polyester powder coating.

**IN-GROUND**