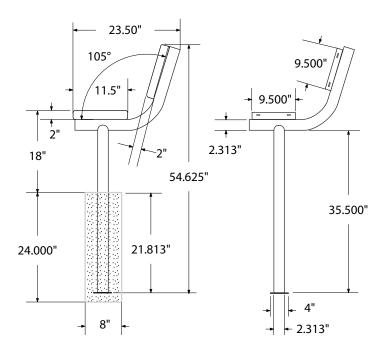

#### mounting types

P = Portable : no mount

SM = Surface Mount: concrete anchors through discs welded to legs

IG= In-Ground: J-rods set in concete through discs welded to legs

IG= In-Ground 2 nd option extra long legs

**IN-GROUND**