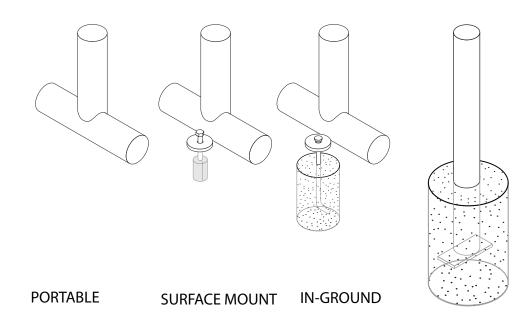

#### mounting types

P = Portable : no mount

SM = Surface Mount: concrete anchors through discs welded to legs

IG= In-Ground: J-rods set in concete through discs welded to legs

IG= In-Ground 2 nd option extra long legs