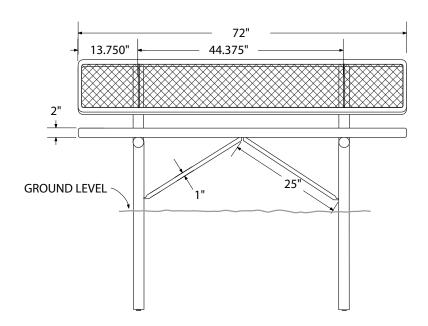

# **SPEC SHEET**: PB6WBIG

# 6' PERSONALIZED STD EXP BENCH W BACK IN-GROUND

Wt. 150 lbs



### top view



#### front





## product finish



The functional surfaces of our furniture are covered in a copolymer-based thermoplastic powder coating. Thermoplastic is environmentally safe, the coating will never fade, crack, peel, warp, or discolor for the life of the product. Thermoplastic is applied at a thickness of 25-30 mils.



Tubular legs and understructure parts are made from galvanized steel and are finished with black polyester powder coating.

#### mounting types

P = Portable : no mount

SM = Surface Mount: concrete anchors through discs welded to legs

IG= In-Ground: J-rods set in concete through discs welded to legs

IG= In-Ground 2 nd option extra long legs



**IN-GROUND**