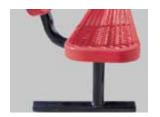

# **SPEC SHEET**: PB6WBSM

## 6' PERSONALIZED STD EXP BENCH W BACK SURFACE MOUNT

Wt. 150 lbs



#### top view



#### front





### product finish



The functional surfaces of our furniture are covered in a copolymer-based thermoplastic powder coating. Thermoplastic is environmentally safe, the coating will never fade, crack, peel, warp, or discolor for the life of the product. Thermoplastic is applied at a thickness of 25-30 mils.



**IN-GROUND** 

Tubular legs and understructure parts are made from galvanized steel and are finished with black polyester powder coating.

#### mounting types

P = Portable : no mount

SM = Surface Mount: concrete anchors through discs welded to legs

IG= In-Ground: J-rods set in concete through discs welded to legs



PORTABLE SURFACE MOUNT

**IN-GROUND**