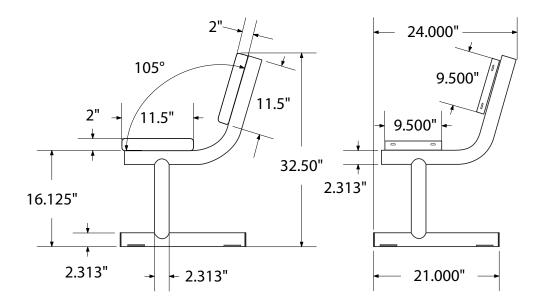

#### mounting types

P = Portable : no mount

SM = Surface Mount: concrete anchors through discs welded to legs

IG= In-Ground: J-rods set in concete through discs welded to legs

PORTABLE SURFACE MOUNT

**IN-GROUND**