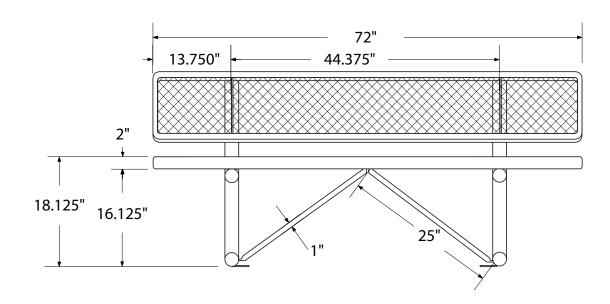

# **SPEC SHEET**: PB6WBSM

## 6' PERSONALIZED STD EXP BENCH W BACK SURFACE MOUNT

Wt. 150 lbs



#### top view



#### front





### product finish



The functional surfaces of our furniture are covered in a copolymer-based thermoplastic powder coating. Thermoplastic is environmentally safe, the coating will never fade, crack, peel, warp, or discolor for the life of the product. Thermoplastic is applied at a thickness of 25-30 mils.



**IN-GROUND** 

Tubular legs and understructure parts are made from galvanized steel and are finished with black polyester powder coating.

#### mounting types

P = Portable : no mount

SM = Surface Mount: concrete anchors through discs welded to legs

IG= In-Ground: J-rods set in concete through discs welded to legs



PORTABLE SURFACE MOUNT

**IN-GROUND**