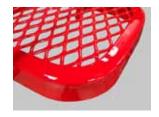

# **SPEC SHEET**: PB6WBSM

## 6' PERSONALIZED STD EXP BENCH W BACK SURFACE MOUNT

Wt. 150 lbs



#### top view



#### front





### product finish



The functional surfaces of our furniture are covered in a copolymer-based thermoplastic powder coating. Thermoplastic is environmentally safe, the coating will never fade, crack, peel, warp, or discolor for the life of the product. Thermoplastic is applied at a thickness of 25-30 mils.



**IN-GROUND** 

Tubular legs and understructure parts are made from galvanized steel and are finished with black polyester powder coating.

#### mounting types

P = Portable : no mount

SM = Surface Mount: concrete anchors through discs welded to legs

IG= In-Ground: J-rods set in concete through discs welded to legs



PORTABLE SURFACE MOUNT

**IN-GROUND**