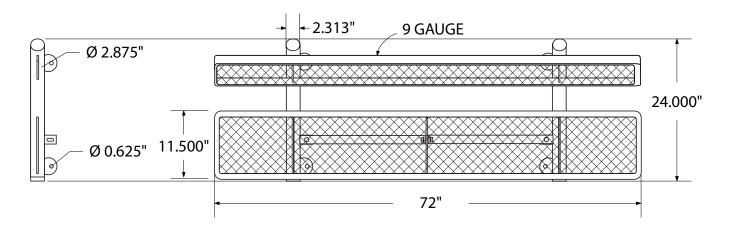

# **SPEC SHEET**: PB6WBSM

## 6' PERSONALIZED STD EXP BENCH W BACK SURFACE MOUNT

Wt. 150 lbs



#### top view



#### front





### product finish



The functional surfaces of our furniture are covered in a copolymer-based thermoplastic powder coating. Thermoplastic is environmentally safe, the coating will never fade, crack, peel, warp, or discolor for the life of the product. Thermoplastic is applied at a thickness of 25-30 mils.



**IN-GROUND** 

Tubular legs and understructure parts are made from galvanized steel and are finished with black polyester powder coating.

#### mounting types

P = Portable : no mount

SM = Surface Mount: concrete anchors through discs welded to legs

IG= In-Ground: J-rods set in concete through discs welded to legs



PORTABLE SURFACE MOUNT

**IN-GROUND**