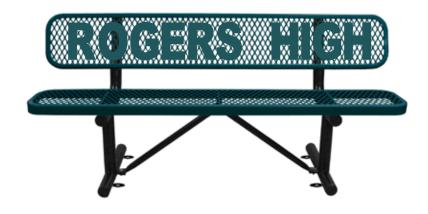

# **SPEC SHEET**: PB6WBSM

## 6' PERSONALIZED STD EXP BENCH W BACK SURFACE MOUNT

Wt. 150 lbs