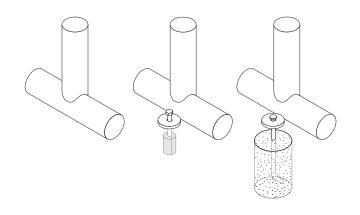

#### mounting types

P = Portable : no mount

SM = Surface Mount: concrete anchors through discs welded to legs

IG= In-Ground: J-rods set in concete through discs welded to legs

PORTABLE SURFACE MOUNT

**IN-GROUND**