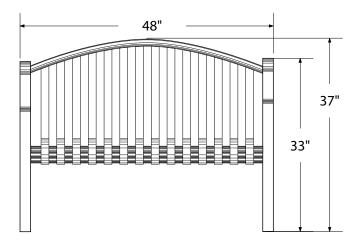

## SPEC SHEET: NG4

# 4' NORTHGATE BENCH PORTABLE

Wt. 220 lbs



### top view



#### front view



#### side view



## product finish



The functional surfaces of our furniture are covered in a copolymer-based thermoplastic powder coating. Thermoplastic is environmentally safe, the coating will never fade, crack, peel, warp, or discolor for the life of the product. Thermoplastic is applied at a thickness of 25-30 mils.

## mounting types

P = Portable : no mount

SM = Surface Mount: concrete anchors through discs welded to legs

IG= In-Ground: J-rods set in concrete through discs welded to legs







portable

surface mount

in-ground