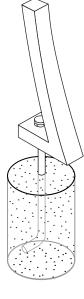

## mounting types

P = Portable : no mount

SM = Surface Mount: concrete anchors through discs welded to legs

IG= In-Ground: J-rods set in concrete through discs welded to legs

portable

surface mount

in-ground