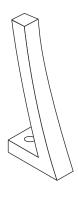

## mounting types

P = Portable : no mount

SM = Surface Mount: concrete anchors through discs welded to legs

IG= In-Ground: J-rods set in concrete through discs welded to legs

portable

surface mount

in-ground