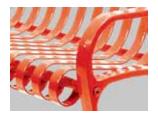

## SPEC SHEET: NG4

# 4' NORTHGATE BENCH PORTABLE

Wt. 220 lbs



### top view



#### front view



#### side view



## product finish



The functional surfaces of our furniture are covered in a copolymer-based thermoplastic powder coating. Thermoplastic is environmentally safe, the coating will never fade, crack, peel, warp, or discolor for the life of the product. Thermoplastic is applied at a thickness of 25-30 mils.

## mounting types

P = Portable : no mount

SM = Surface Mount: concrete anchors through discs welded to legs

IG= In-Ground: J-rods set in concrete through discs welded to legs







portable

surface mount

in-ground