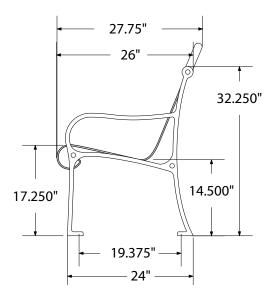

## SPEC SHEET: NG4

# 4' NORTHGATE BENCH PORTABLE

Wt. 220 lbs



### top view



#### front view



#### side view



## product finish



The functional surfaces of our furniture are covered in a copolymer-based thermoplastic powder coating. Thermoplastic is environmentally safe, the coating will never fade, crack, peel, warp, or discolor for the life of the product. Thermoplastic is applied at a thickness of 25-30 mils.

## mounting types

P = Portable : no mount

SM = Surface Mount: concrete anchors through discs welded to legs

IG= In-Ground: J-rods set in concrete through discs welded to legs







portable

surface mount

in-ground