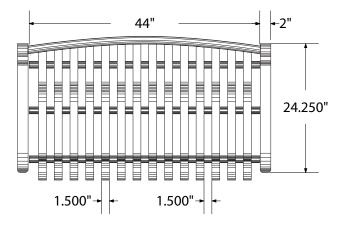

## SPEC SHEET: NG4

# 4' NORTHGATE BENCH PORTABLE

Wt. 220 lbs



### top view



#### front view



#### side view



## product finish



The functional surfaces of our furniture are covered in a copolymer-based thermoplastic powder coating. Thermoplastic is environmentally safe, the coating will never fade, crack, peel, warp, or discolor for the life of the product. Thermoplastic is applied at a thickness of 25-30 mils.

## mounting types

P = Portable : no mount

SM = Surface Mount: concrete anchors through discs welded to legs

IG= In-Ground: J-rods set in concrete through discs welded to legs







portable

surface mount

in-ground