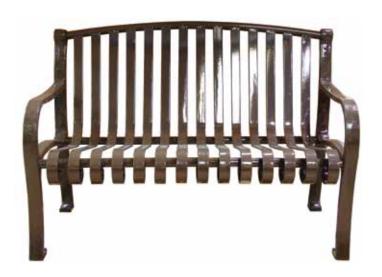

## SPEC SHEET: NG4

# 4' NORTHGATE BENCH PORTABLE

Wt. 220 lbs



### top view



#### front view



#### side view



## product finish



The functional surfaces of our furniture are covered in a copolymer-based thermoplastic powder coating. Thermoplastic is environmentally safe, the coating will never fade, crack, peel, warp, or discolor for the life of the product. Thermoplastic is applied at a thickness of 25-30 mils.

## mounting types

P = Portable : no mount

SM = Surface Mount: concrete anchors through discs welded to legs

IG= In-Ground: J-rods set in concrete through discs welded to legs







portable

surface mount

in-ground