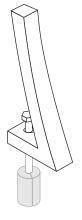

## mounting types

P = Portable : no mount

SM = Surface Mount: concrete anchors through discs welded to legs

IG= In-Ground: J-rods set in concrete through discs welded to legs

portable

surface mount

in-ground