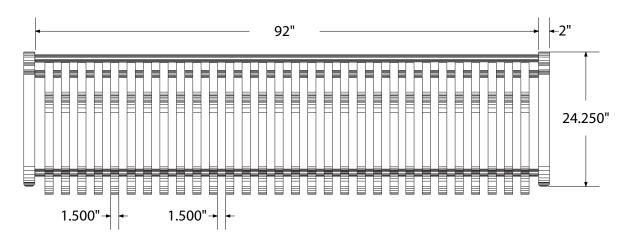

# SPEC SHEET: OG8

## 8' OGLETHORPE BENCH PORTABLE

Wt. 360 lbs



## top view



#### front view



#### side view



## product finish



The functional surfaces of our furniture are covered in a copolymer-based thermoplastic powder coating. Thermoplastic is environmentally safe, the coating will never fade, crack, peel, warp, or discolor for the life of the product. Thermoplastic is applied at a thickness of 25-30 mils.

## mounting types

P = Portable : no mount

SM = Surface Mount: concrete anchors through discs welded to legs

IG= In-Ground: J-rods set in concrete through discs welded to legs



portable

surface mount

in-ground