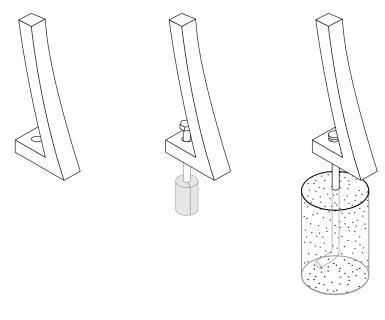

## mounting types

P = Portable : no mount

SM = Surface Mount: concrete anchors through discs welded to legs

IG= In-Ground: J-rods set in concrete through discs welded to legs

portable

surface mount

in-ground