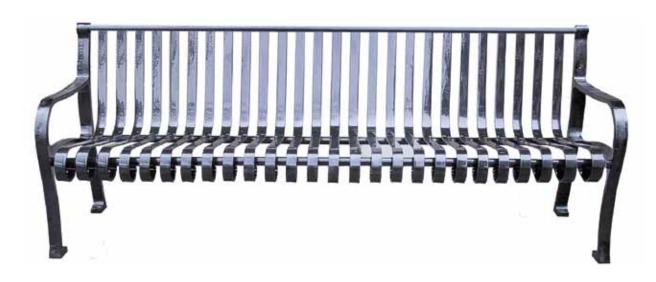

# SPEC SHEET: OG8

## 8' OGLETHORPE BENCH PORTABLE

Wt. 360 lbs



## top view



#### front view



#### side view



## product finish



The functional surfaces of our furniture are covered in a copolymer-based thermoplastic powder coating. Thermoplastic is environmentally safe, the coating will never fade, crack, peel, warp, or discolor for the life of the product. Thermoplastic is applied at a thickness of 25-30 mils.

## mounting types

P = Portable : no mount

SM = Surface Mount: concrete anchors through discs welded to legs

IG= In-Ground: J-rods set in concrete through discs welded to legs



portable

surface mount

in-ground