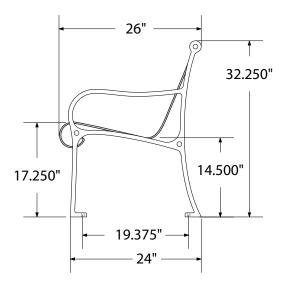

# SPEC SHEET: OG8

## 8' OGLETHORPE BENCH PORTABLE

Wt. 360 lbs



## top view



#### front view



#### side view



## product finish



The functional surfaces of our furniture are covered in a copolymer-based thermoplastic powder coating. Thermoplastic is environmentally safe, the coating will never fade, crack, peel, warp, or discolor for the life of the product. Thermoplastic is applied at a thickness of 25-30 mils.

## mounting types

P = Portable : no mount

SM = Surface Mount: concrete anchors through discs welded to legs

IG= In-Ground: J-rods set in concrete through discs welded to legs



portable

surface mount

in-ground