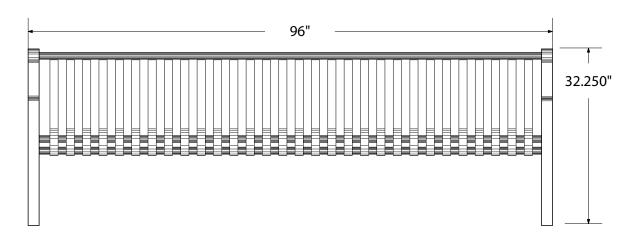

# SPEC SHEET: OG8

## 8' OGLETHORPE BENCH PORTABLE

Wt. 360 lbs



## top view



#### front view



#### side view



## product finish



The functional surfaces of our furniture are covered in a copolymer-based thermoplastic powder coating. Thermoplastic is environmentally safe, the coating will never fade, crack, peel, warp, or discolor for the life of the product. Thermoplastic is applied at a thickness of 25-30 mils.

## mounting types

P = Portable : no mount

SM = Surface Mount: concrete anchors through discs welded to legs

IG= In-Ground: J-rods set in concrete through discs welded to legs



portable

surface mount

in-ground