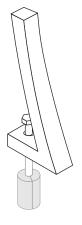

### mounting types

P = Portable : no mount

SM = Surface Mount: concrete anchors through discs welded to legs

IG= In-Ground: J-rods set in concrete through discs welded to legs

portable

surface mount

in-ground