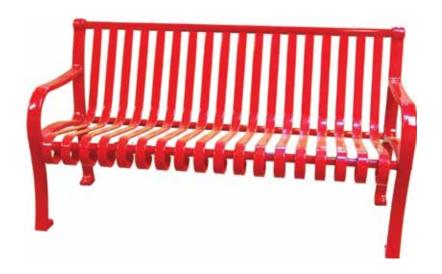

# **SPEC SHEET**: OG5

## 5' OGLETHORPE BENCH PORTABLE

Wt. 240 lbs



#### top view



#### front view



#### side view



#### product finish



The functional surfaces of our furniture are covered in a copolymer-based thermoplastic powder coating. Thermoplastic is environmentally safe, the coating will never fade, crack, peel, warp, or discolor for the life of the product. Thermoplastic is applied at a thickness of 25-30 mils.

### mounting types

P = Portable : no mount

SM = Surface Mount: concrete anchors through discs welded to legs

IG= In-Ground: J-rods set in concrete through discs welded to legs







portable

surface mount

in-ground