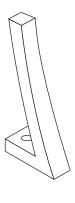

### mounting types

P = Portable : no mount

SM = Surface Mount: concrete anchors through discs welded to legs

IG= In-Ground: J-rods set in concrete through discs welded to legs

portable

surface mount

in-ground