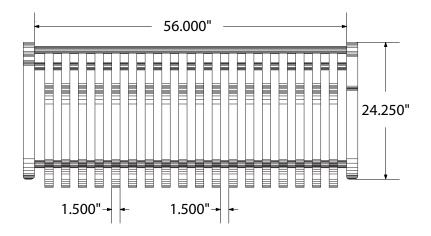

# **SPEC SHEET**: OG5

## 5' OGLETHORPE BENCH PORTABLE

Wt. 240 lbs



#### top view



#### front view



#### side view



#### product finish



The functional surfaces of our furniture are covered in a copolymer-based thermoplastic powder coating. Thermoplastic is environmentally safe, the coating will never fade, crack, peel, warp, or discolor for the life of the product. Thermoplastic is applied at a thickness of 25-30 mils.

### mounting types

P = Portable : no mount

SM = Surface Mount: concrete anchors through discs welded to legs

IG= In-Ground: J-rods set in concrete through discs welded to legs







portable

surface mount

in-ground