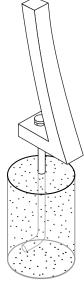

### mounting types

P = Portable : no mount

SM = Surface Mount: concrete anchors through discs welded to legs

IG= In-Ground: J-rods set in concrete through discs welded to legs

portable

surface mount

in-ground