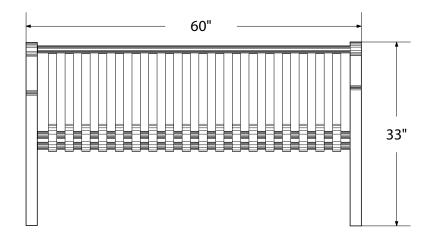

# **SPEC SHEET**: OG5

## 5' OGLETHORPE BENCH PORTABLE

Wt. 240 lbs



#### top view



#### front view



#### side view



#### product finish



The functional surfaces of our furniture are covered in a copolymer-based thermoplastic powder coating. Thermoplastic is environmentally safe, the coating will never fade, crack, peel, warp, or discolor for the life of the product. Thermoplastic is applied at a thickness of 25-30 mils.

### mounting types

P = Portable : no mount

SM = Surface Mount: concrete anchors through discs welded to legs

IG= In-Ground: J-rods set in concrete through discs welded to legs







portable

surface mount

in-ground