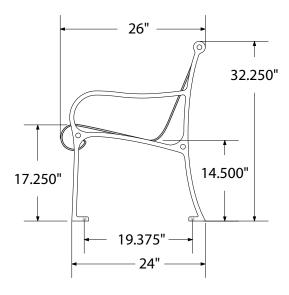

# **SPEC SHEET**: OG5

## 5' OGLETHORPE BENCH PORTABLE

Wt. 240 lbs



#### top view



#### front view



#### side view



#### product finish



The functional surfaces of our furniture are covered in a copolymer-based thermoplastic powder coating. Thermoplastic is environmentally safe, the coating will never fade, crack, peel, warp, or discolor for the life of the product. Thermoplastic is applied at a thickness of 25-30 mils.

### mounting types

P = Portable : no mount

SM = Surface Mount: concrete anchors through discs welded to legs

IG= In-Ground: J-rods set in concrete through discs welded to legs







portable

surface mount

in-ground