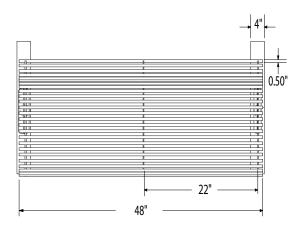

# SPEC SHEET: RB48

# 4'STEEL ROD BENCH PORTABLE

Wt. 210bs



### top view



#### front



#### side view



#### product finish



The functional surfaces of our furniture are covered in a copolymer-based thermoplastic powder coating. Thermoplastic is environmentally safe, the coating will never fade, crack, peel, warp, or discolor for the life of the product. Thermoplastic is applied at a thickness of 25-30 mils.



Tubular legs and understructure parts are made from galvanized steel and are finished with black polyester powder coating.

## mounting types

P = Portable : no mount

SM = Surface Mount: concrete anchors through holes on legs

IG= In-Ground: J-rods set in concrete through welded to legs



**PORTABLE** 

**SURFACE MOUNT** 

**IN-GROUND**