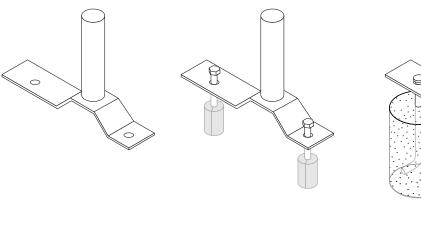

## mounting types

P = Portable : no mount

SM = Surface Mount: concrete anchors through holes on legs

IG= In-Ground: J-rods set in concrete through welded to legs

**PORTABLE** 

**SURFACE MOUNT** 

**IN-GROUND**