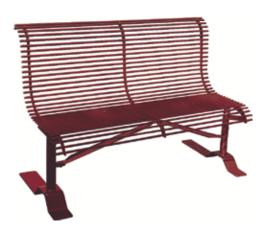

# SPEC SHEET: RB48

# 4'STEEL ROD BENCH PORTABLE

Wt. 210bs



### top view



#### front



#### side view



#### product finish



The functional surfaces of our furniture are covered in a copolymer-based thermoplastic powder coating. Thermoplastic is environmentally safe, the coating will never fade, crack, peel, warp, or discolor for the life of the product. Thermoplastic is applied at a thickness of 25-30 mils.



Tubular legs and understructure parts are made from galvanized steel and are finished with black polyester powder coating.

## mounting types

P = Portable : no mount

SM = Surface Mount: concrete anchors through holes on legs

IG= In-Ground: J-rods set in concrete through welded to legs



**PORTABLE** 

**SURFACE MOUNT** 

**IN-GROUND**