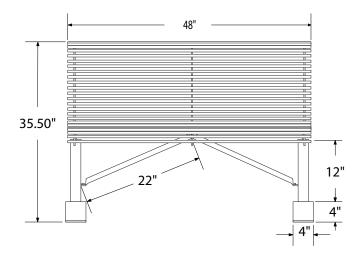

# SPEC SHEET: RB48

# 4'STEEL ROD BENCH PORTABLE

Wt. 210bs



### top view



#### front



#### side view



#### product finish



The functional surfaces of our furniture are covered in a copolymer-based thermoplastic powder coating. Thermoplastic is environmentally safe, the coating will never fade, crack, peel, warp, or discolor for the life of the product. Thermoplastic is applied at a thickness of 25-30 mils.



Tubular legs and understructure parts are made from galvanized steel and are finished with black polyester powder coating.

## mounting types

P = Portable : no mount

SM = Surface Mount: concrete anchors through holes on legs

IG= In-Ground: J-rods set in concrete through welded to legs



**PORTABLE** 

**SURFACE MOUNT** 

**IN-GROUND**