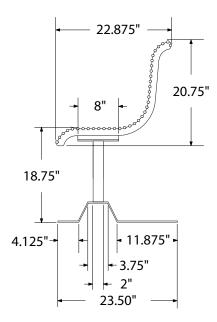

## mounting types

P = Portable : no mount

SM = Surface Mount: concrete anchors through holes on legs

IG= In-Ground: J-rods set in concrete through welded to legs

**PORTABLE** 

**SURFACE MOUNT** 

**IN-GROUND**