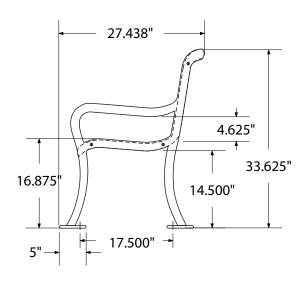

# SPEC SHEET: WB72

# **6'WELDED WIRE BENCH SURFACE MOUNT**

Wt. 147 lbs



## top view



#### front view



## side view





# product finish



The functional surfaces of our furniture are covered in a copolymer-based thermoplastic powder coating. Thermoplastic is environmentally safe, the coating will never fade, crack, peel, warp, or discolor for the life of the product. Thermoplastic is applied at a thickness of 25-30 mils.

# mounting types

P = Portable : no mount

SM = Surface Mount: concrete anchors through discs welded to legs

IG= In-Ground: J-rods set in concrete through discs welded to legs







**PORTABLE** 

**SURFACE MOUNT** 

**IN-GROUND**