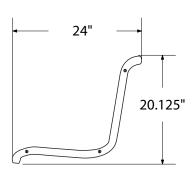

# SPEC SHEET: WB72

# **6'WELDED WIRE BENCH SURFACE MOUNT**

Wt. 147 lbs



## top view



#### front view



## side view





# product finish



The functional surfaces of our furniture are covered in a copolymer-based thermoplastic powder coating. Thermoplastic is environmentally safe, the coating will never fade, crack, peel, warp, or discolor for the life of the product. Thermoplastic is applied at a thickness of 25-30 mils.

# mounting types

P = Portable : no mount

SM = Surface Mount: concrete anchors through discs welded to legs

IG= In-Ground: J-rods set in concrete through discs welded to legs







**PORTABLE** 

**SURFACE MOUNT** 

**IN-GROUND**