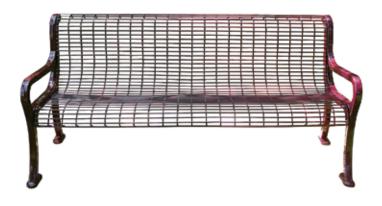

# SPEC SHEET: WB72

# **6'WELDED WIRE BENCH SURFACE MOUNT**

Wt. 147 lbs



## top view



#### front view



## side view





# product finish



The functional surfaces of our furniture are covered in a copolymer-based thermoplastic powder coating. Thermoplastic is environmentally safe, the coating will never fade, crack, peel, warp, or discolor for the life of the product. Thermoplastic is applied at a thickness of 25-30 mils.

# mounting types

P = Portable : no mount

SM = Surface Mount: concrete anchors through discs welded to legs

IG= In-Ground: J-rods set in concrete through discs welded to legs







**PORTABLE** 

**SURFACE MOUNT** 

**IN-GROUND**