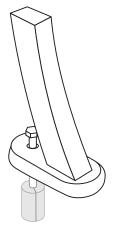

# mounting types

P = Portable : no mount

SM = Surface Mount: concrete anchors through discs welded to legs

IG= In-Ground: J-rods set in concrete through discs welded to legs

**PORTABLE** 

**SURFACE MOUNT** 