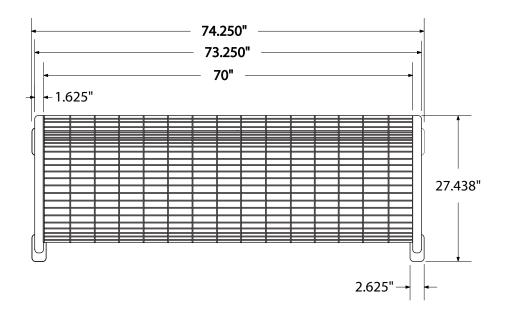

# SPEC SHEET: WB72

# **6'WELDED WIRE BENCH SURFACE MOUNT**

Wt. 147 lbs



## top view



#### front view



## side view





# product finish



The functional surfaces of our furniture are covered in a copolymer-based thermoplastic powder coating. Thermoplastic is environmentally safe, the coating will never fade, crack, peel, warp, or discolor for the life of the product. Thermoplastic is applied at a thickness of 25-30 mils.

# mounting types

P = Portable : no mount

SM = Surface Mount: concrete anchors through discs welded to legs

IG= In-Ground: J-rods set in concrete through discs welded to legs







**PORTABLE** 

**SURFACE MOUNT** 

**IN-GROUND**