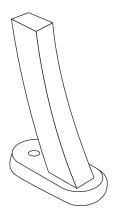

# mounting types

P = Portable : no mount

SM = Surface Mount: concrete anchors through discs welded to legs

IG= In-Ground: J-rods set in concrete through discs welded to legs

**PORTABLE** 

**SURFACE MOUNT** 