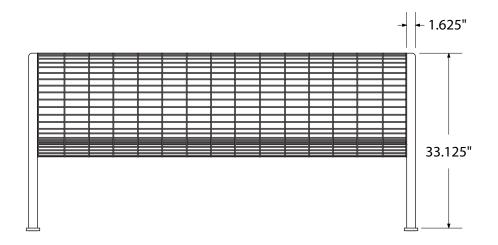

# SPEC SHEET: WB72

# **6'WELDED WIRE BENCH SURFACE MOUNT**

Wt. 147 lbs



## top view



#### front view



## side view





# product finish



The functional surfaces of our furniture are covered in a copolymer-based thermoplastic powder coating. Thermoplastic is environmentally safe, the coating will never fade, crack, peel, warp, or discolor for the life of the product. Thermoplastic is applied at a thickness of 25-30 mils.

# mounting types

P = Portable : no mount

SM = Surface Mount: concrete anchors through discs welded to legs

IG= In-Ground: J-rods set in concrete through discs welded to legs







**PORTABLE** 

**SURFACE MOUNT** 

**IN-GROUND**