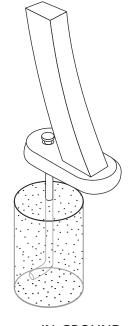

# mounting types

P = Portable : no mount

SM = Surface Mount: concrete anchors through discs welded to legs

IG= In-Ground: J-rods set in concrete through discs welded to legs

**PORTABLE** 

**SURFACE MOUNT** 

**IN-GROUND**