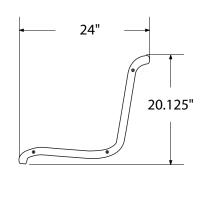

# SPEC SHEET: RF96-PERF

## 8' PERFORATED BENCH SURFACE MOUNT

Wt. 320 lbs



### top view



#### front view



#### side view





### product finish



The functional surfaces of our furniture are covered in a copolymer-based thermoplastic powder coating. Thermoplastic is environmentally safe, the coating will never fade, crack, peel, warp, or discolor for the life of the product. Thermoplastic is applied at a thickness of 25-30 mils.

## mounting types

P = Portable : no mount

SM = Surface Mount: concrete anchors through discs welded to legs

IG= In-Ground: J-rods set in concrete through discs welded to legs







**PORTABLE** 

**SURFACE MOUNT** 

**IN-GROUND**