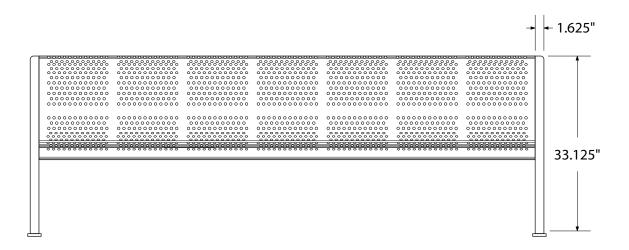

# SPEC SHEET: RF96-PERF

## 8' PERFORATED BENCH SURFACE MOUNT

Wt. 320 lbs



### top view



#### front view



#### side view





### product finish



The functional surfaces of our furniture are covered in a copolymer-based thermoplastic powder coating. Thermoplastic is environmentally safe, the coating will never fade, crack, peel, warp, or discolor for the life of the product. Thermoplastic is applied at a thickness of 25-30 mils.

## mounting types

P = Portable : no mount

SM = Surface Mount: concrete anchors through discs welded to legs

IG= In-Ground: J-rods set in concrete through discs welded to legs







**PORTABLE** 

**SURFACE MOUNT** 

**IN-GROUND**