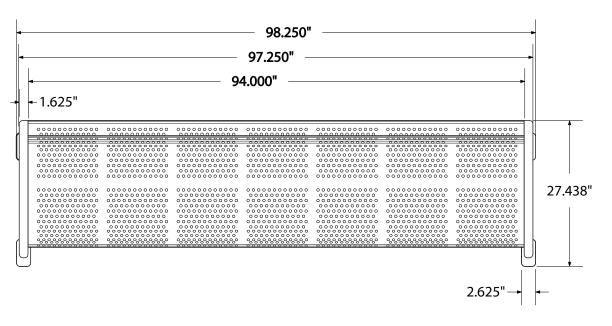

# SPEC SHEET: RF96-PERF

## 8' PERFORATED BENCH SURFACE MOUNT

Wt. 320 lbs



### top view



#### front view



#### side view





### product finish



The functional surfaces of our furniture are covered in a copolymer-based thermoplastic powder coating. Thermoplastic is environmentally safe, the coating will never fade, crack, peel, warp, or discolor for the life of the product. Thermoplastic is applied at a thickness of 25-30 mils.

## mounting types

P = Portable : no mount

SM = Surface Mount: concrete anchors through discs welded to legs

IG= In-Ground: J-rods set in concrete through discs welded to legs







**PORTABLE** 

**SURFACE MOUNT** 

**IN-GROUND**