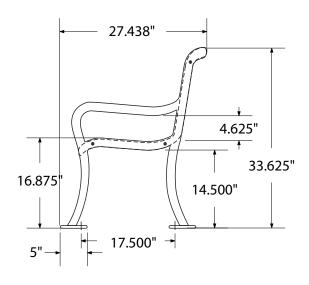

# SPEC SHEET: RF96-PERF

## 8' PERFORATED BENCH SURFACE MOUNT

Wt. 320 lbs



### top view



#### front view



#### side view





### product finish



The functional surfaces of our furniture are covered in a copolymer-based thermoplastic powder coating. Thermoplastic is environmentally safe, the coating will never fade, crack, peel, warp, or discolor for the life of the product. Thermoplastic is applied at a thickness of 25-30 mils.

## mounting types

P = Portable : no mount

SM = Surface Mount: concrete anchors through discs welded to legs

IG= In-Ground: J-rods set in concrete through discs welded to legs







**PORTABLE** 

**SURFACE MOUNT** 

**IN-GROUND**