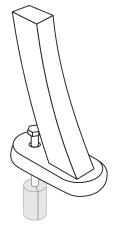

## mounting types

P = Portable : no mount

SM = Surface Mount: concrete anchors through discs welded to legs

IG= In-Ground: J-rods set in concrete through discs welded to legs

**PORTABLE** 

**SURFACE MOUNT** 