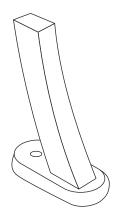

## mounting types

P = Portable : no mount

SM = Surface Mount: concrete anchors through discs welded to legs

IG= In-Ground: J-rods set in concrete through discs welded to legs

**PORTABLE** 

**SURFACE MOUNT** 