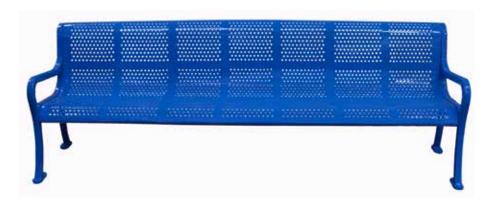

# SPEC SHEET: RF96-PERF

## 8' PERFORATED BENCH SURFACE MOUNT

Wt. 320 lbs



### top view



#### front view



#### side view





### product finish



The functional surfaces of our furniture are covered in a copolymer-based thermoplastic powder coating. Thermoplastic is environmentally safe, the coating will never fade, crack, peel, warp, or discolor for the life of the product. Thermoplastic is applied at a thickness of 25-30 mils.

## mounting types

P = Portable : no mount

SM = Surface Mount: concrete anchors through discs welded to legs

IG= In-Ground: J-rods set in concrete through discs welded to legs







**PORTABLE** 

**SURFACE MOUNT** 

**IN-GROUND**