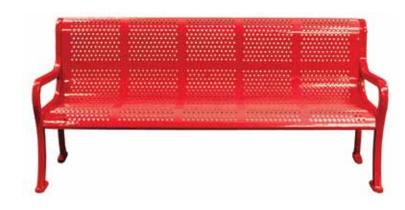

3521 Wetumpka Highway • Montgomery, AL 36110 • 800-278-4480 commercialsitefurnishings.com • commercial@ocg.io

# SPEC SHEET: RF72-PERF

# 6' PERFORATED BENCH SURFACE MOUNT

Wt. 285 lbs



#### top view



#### front view



#### side view





## product finish



The functional surfaces of our furniture are covered in a copolymer-based thermoplastic powder coating. Thermoplastic is environmentally safe, the coating will never fade, crack, peel, warp, or discolor for the life of the product. Thermoplastic is applied at a thickness of 25-30 mils.

## mounting types

P = Portable : no mount

SM = Surface Mount: concrete anchors through discs welded to legs

IG= In-Ground: J-rods set in concrete through discs welded to legs







## PORTABLE

## SURFACE MOUNT

## **IN-GROUND**