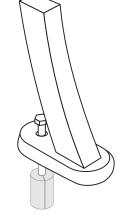

## mounting types

P = Portable : no mount

SM = Surface Mount: concrete anchors through discs welded to legs

IG= In-Ground: J-rods set in concrete through discs welded to legs

## SURFACE MOUNT