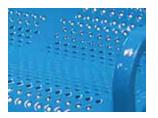

# 6' PERFORATED BENCH SURFACE MOUNT

Wt. 285 lbs

## product finish

The functional surfaces of our furniture are covered in a copolymer-based thermoplastic powder coating. Thermoplastic is environmentally safe, the coating will never fade, crack, peel, warp, or discolor for the life of the product. Thermoplastic is applied at a thickness of 25-30 mils.