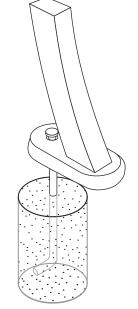

## mounting types

P = Portable : no mount

SM = Surface Mount: concrete anchors through discs welded to legs

IG= In-Ground: J-rods set in concrete through discs welded to legs

## SURFACE MOUNT