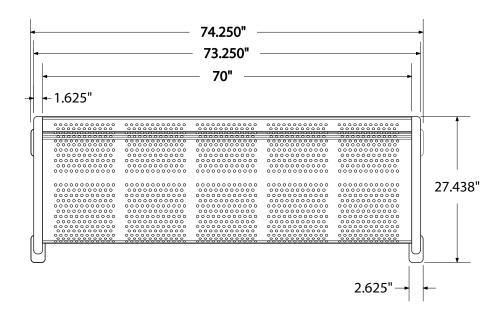

3521 Wetumpka Highway • Montgomery, AL 36110 • 800-278-4480 commercialsitefurnishings.com • commercial@ocg.io

# SPEC SHEET: RF72-PERF

# 6' PERFORATED BENCH SURFACE MOUNT

Wt. 285 lbs



#### top view



#### front view



#### side view





## product finish



The functional surfaces of our furniture are covered in a copolymer-based thermoplastic powder coating. Thermoplastic is environmentally safe, the coating will never fade, crack, peel, warp, or discolor for the life of the product. Thermoplastic is applied at a thickness of 25-30 mils.

## mounting types

P = Portable : no mount

SM = Surface Mount: concrete anchors through discs welded to legs

IG= In-Ground: J-rods set in concrete through discs welded to legs







## PORTABLE

## SURFACE MOUNT

## **IN-GROUND**