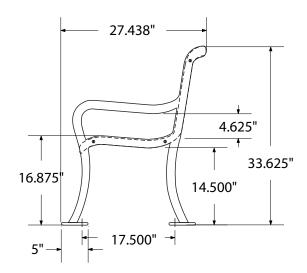

3521 Wetumpka Highway • Montgomery, AL 36110 • 800-278-4480 commercialsitefurnishings.com • commercial@ocg.io

# SPEC SHEET: RF72-PERF

# 6' PERFORATED BENCH SURFACE MOUNT

Wt. 285 lbs



#### top view



#### front view



#### side view





## product finish



The functional surfaces of our furniture are covered in a copolymer-based thermoplastic powder coating. Thermoplastic is environmentally safe, the coating will never fade, crack, peel, warp, or discolor for the life of the product. Thermoplastic is applied at a thickness of 25-30 mils.

## mounting types

P = Portable : no mount

SM = Surface Mount: concrete anchors through discs welded to legs

IG= In-Ground: J-rods set in concrete through discs welded to legs







## PORTABLE

## SURFACE MOUNT

## **IN-GROUND**