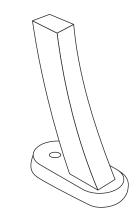

## mounting types

P = Portable : no mount

SM = Surface Mount: concrete anchors through discs welded to legs

IG= In-Ground: J-rods set in concrete through discs welded to legs

## PORTABLE