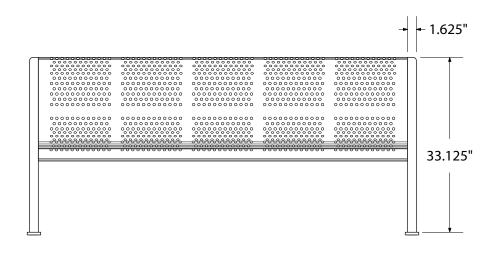

3521 Wetumpka Highway • Montgomery, AL 36110 • 800-278-4480 commercialsitefurnishings.com • commercial@ocg.io

# SPEC SHEET: RF72-PERF

# 6' PERFORATED BENCH SURFACE MOUNT

Wt. 285 lbs



#### top view



#### front view



#### side view





## product finish



The functional surfaces of our furniture are covered in a copolymer-based thermoplastic powder coating. Thermoplastic is environmentally safe, the coating will never fade, crack, peel, warp, or discolor for the life of the product. Thermoplastic is applied at a thickness of 25-30 mils.

## mounting types

P = Portable : no mount

SM = Surface Mount: concrete anchors through discs welded to legs

IG= In-Ground: J-rods set in concrete through discs welded to legs







## PORTABLE

## SURFACE MOUNT

## **IN-GROUND**