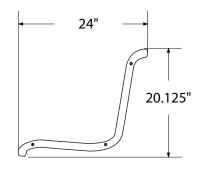

3521 Wetumpka Highway • Montgomery, AL 36110 • 800-278-4480 commercialsitefurnishings.com • commercial@ocg.io

# SPEC SHEET: RF72-PERF

# 6' PERFORATED BENCH SURFACE MOUNT

Wt. 285 lbs



#### top view



#### front view



#### side view





## product finish



The functional surfaces of our furniture are covered in a copolymer-based thermoplastic powder coating. Thermoplastic is environmentally safe, the coating will never fade, crack, peel, warp, or discolor for the life of the product. Thermoplastic is applied at a thickness of 25-30 mils.

## mounting types

P = Portable : no mount

SM = Surface Mount: concrete anchors through discs welded to legs

IG= In-Ground: J-rods set in concrete through discs welded to legs







## PORTABLE

## SURFACE MOUNT

## **IN-GROUND**