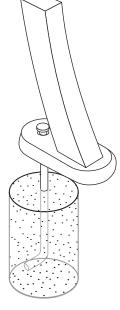

### mounting types

P = Portable : no mount

SM = Surface Mount: concrete anchors through discs welded to legs

IG= In-Ground: J-rods set in concrete through discs welded to legs

**PORTABLE** 

**SURFACE MOUNT** 

**IN-GROUND**