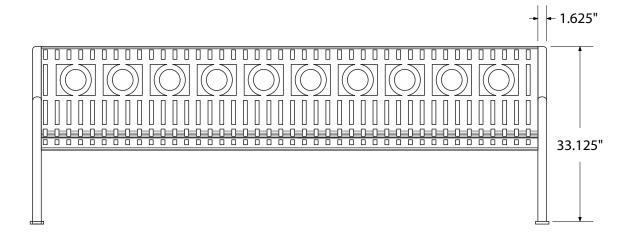

# SPEC SHEET: RFR96

## 8' RING BENCH SURFACE MOUNT

Wt. 300 lbs



#### top view



#### front view



#### side view





#### product finish



The functional surfaces of our furniture are covered in a copolymer-based thermoplastic powder coating. Thermoplastic is environmentally safe, the coating will never fade, crack, peel, warp, or discolor for the life of the product. Thermoplastic is applied at a thickness of 25-30 mils.

### mounting types

P = Portable : no mount

SM = Surface Mount: concrete anchors through discs welded to legs

IG= In-Ground: J-rods set in concrete through discs welded to legs







**PORTABLE** 

**SURFACE MOUNT** 

**IN-GROUND**