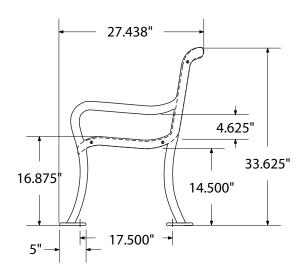

# SPEC SHEET: RFR96

## 8' RING BENCH SURFACE MOUNT

Wt. 300 lbs



#### top view



#### front view



#### side view





#### product finish



The functional surfaces of our furniture are covered in a copolymer-based thermoplastic powder coating. Thermoplastic is environmentally safe, the coating will never fade, crack, peel, warp, or discolor for the life of the product. Thermoplastic is applied at a thickness of 25-30 mils.

### mounting types

P = Portable : no mount

SM = Surface Mount: concrete anchors through discs welded to legs

IG= In-Ground: J-rods set in concrete through discs welded to legs







**PORTABLE** 

**SURFACE MOUNT** 

**IN-GROUND**