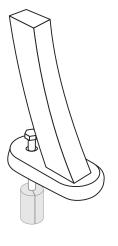

### mounting types

P = Portable : no mount

SM = Surface Mount: concrete anchors through discs welded to legs

IG= In-Ground: J-rods set in concrete through discs welded to legs

**PORTABLE** 

**SURFACE MOUNT** 

**IN-GROUND**