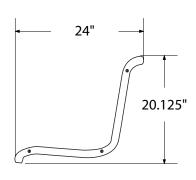

# SPEC SHEET: RFR96

## 8' RING BENCH SURFACE MOUNT

Wt. 300 lbs



#### top view



#### front view



#### side view





#### product finish



The functional surfaces of our furniture are covered in a copolymer-based thermoplastic powder coating. Thermoplastic is environmentally safe, the coating will never fade, crack, peel, warp, or discolor for the life of the product. Thermoplastic is applied at a thickness of 25-30 mils.

### mounting types

P = Portable : no mount

SM = Surface Mount: concrete anchors through discs welded to legs

IG= In-Ground: J-rods set in concrete through discs welded to legs







**PORTABLE** 

**SURFACE MOUNT** 

**IN-GROUND**