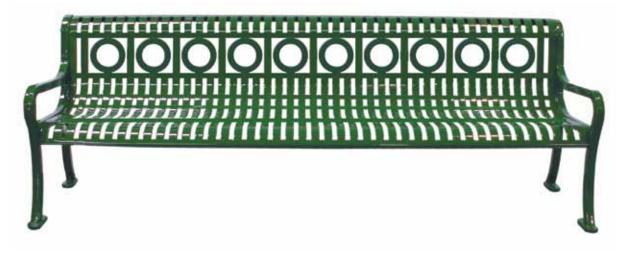

# SPEC SHEET: RFR96

## 8' RING BENCH SURFACE MOUNT

Wt. 300 lbs



#### top view



#### front view



#### side view





#### product finish



The functional surfaces of our furniture are covered in a copolymer-based thermoplastic powder coating. Thermoplastic is environmentally safe, the coating will never fade, crack, peel, warp, or discolor for the life of the product. Thermoplastic is applied at a thickness of 25-30 mils.

### mounting types

P = Portable : no mount

SM = Surface Mount: concrete anchors through discs welded to legs

IG= In-Ground: J-rods set in concrete through discs welded to legs







**PORTABLE** 

**SURFACE MOUNT** 

**IN-GROUND**