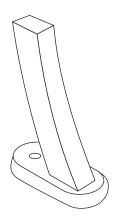

### mounting types

P = Portable : no mount

SM = Surface Mount: concrete anchors through discs welded to legs

IG= In-Ground: J-rods set in concrete through discs welded to legs

**PORTABLE** 

**SURFACE MOUNT** 