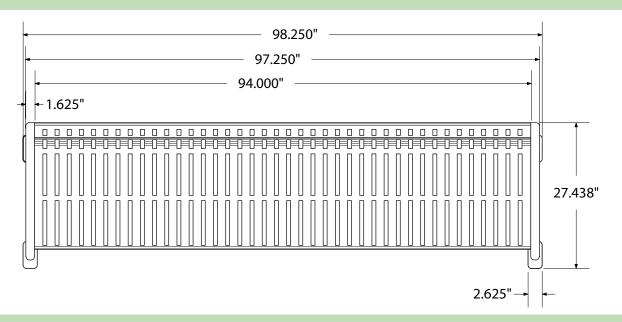

# SPEC SHEET: RFR96

## 8' RING BENCH SURFACE MOUNT

Wt. 300 lbs



#### top view



#### front view



#### side view





#### product finish



The functional surfaces of our furniture are covered in a copolymer-based thermoplastic powder coating. Thermoplastic is environmentally safe, the coating will never fade, crack, peel, warp, or discolor for the life of the product. Thermoplastic is applied at a thickness of 25-30 mils.

### mounting types

P = Portable : no mount

SM = Surface Mount: concrete anchors through discs welded to legs

IG= In-Ground: J-rods set in concrete through discs welded to legs







**PORTABLE** 

**SURFACE MOUNT** 

**IN-GROUND**