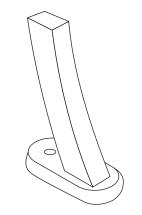

## mounting types

P = Portable : no mount

SM = Surface Mount: concrete anchors through discs welded to legs

IG= In-Ground: J-rods set in concrete through discs welded to legs

PORTABLE

SURFACE MOUNT

**IN-GROUND**