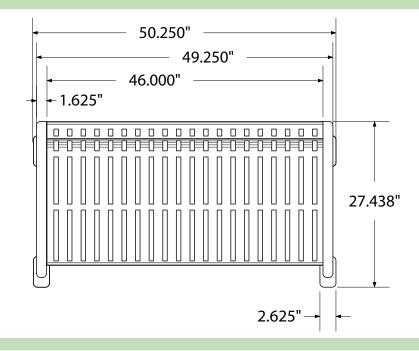

# SPEC SHEET: RFR48

4' RING BENCH SURFACE MOUNT

Wt. 245 lbs



top view



### front view



#### side view





## product finish



The functional surfaces of our furniture are covered in a copolymer-based thermoplastic powder coating. Thermoplastic is environmentally safe, the coating will never fade, crack, peel, warp, or discolor for the life of the product. Thermoplastic is applied at a thickness of 25-30 mils.

## mounting types

P = Portable : no mount

SM = Surface Mount: concrete anchors through discs welded to legs

IG= In-Ground: J-rods set in concrete through discs welded to legs







PORTABLE

SURFACE MOUNT

**IN-GROUND**