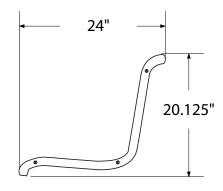

# SPEC SHEET: RFR48

4' RING BENCH SURFACE MOUNT

Wt. 245 lbs



top view



### front view



#### side view





## product finish



The functional surfaces of our furniture are covered in a copolymer-based thermoplastic powder coating. Thermoplastic is environmentally safe, the coating will never fade, crack, peel, warp, or discolor for the life of the product. Thermoplastic is applied at a thickness of 25-30 mils.

## mounting types

P = Portable : no mount

SM = Surface Mount: concrete anchors through discs welded to legs

IG= In-Ground: J-rods set in concrete through discs welded to legs







PORTABLE

SURFACE MOUNT

**IN-GROUND**