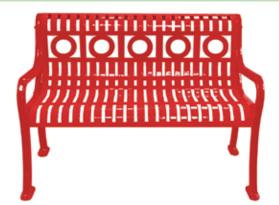

# SPEC SHEET: RFR48

4' RING BENCH SURFACE MOUNT

Wt. 245 lbs



top view



### front view



#### side view





## product finish



The functional surfaces of our furniture are covered in a copolymer-based thermoplastic powder coating. Thermoplastic is environmentally safe, the coating will never fade, crack, peel, warp, or discolor for the life of the product. Thermoplastic is applied at a thickness of 25-30 mils.

## mounting types

P = Portable : no mount

SM = Surface Mount: concrete anchors through discs welded to legs

IG= In-Ground: J-rods set in concrete through discs welded to legs







PORTABLE

SURFACE MOUNT

**IN-GROUND**