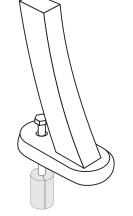

## mounting types

P = Portable : no mount

SM = Surface Mount: concrete anchors through discs welded to legs

IG= In-Ground: J-rods set in concrete through discs welded to legs

PORTABLE

SURFACE MOUNT

**IN-GROUND**