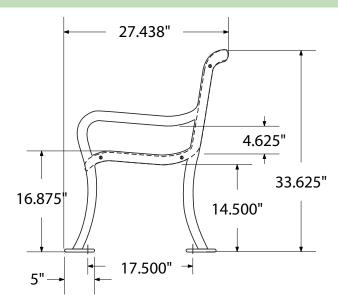

# SPEC SHEET: RFR48

4' RING BENCH SURFACE MOUNT

Wt. 245 lbs



top view



### front view



#### side view





## product finish



The functional surfaces of our furniture are covered in a copolymer-based thermoplastic powder coating. Thermoplastic is environmentally safe, the coating will never fade, crack, peel, warp, or discolor for the life of the product. Thermoplastic is applied at a thickness of 25-30 mils.

## mounting types

P = Portable : no mount

SM = Surface Mount: concrete anchors through discs welded to legs

IG= In-Ground: J-rods set in concrete through discs welded to legs







PORTABLE

SURFACE MOUNT

**IN-GROUND**