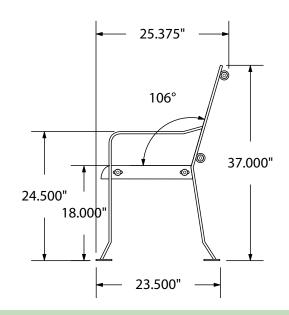

## mounting types

P = Portable : no mount

SM = Surface Mount: concrete anchors through holes on legs

surface mount