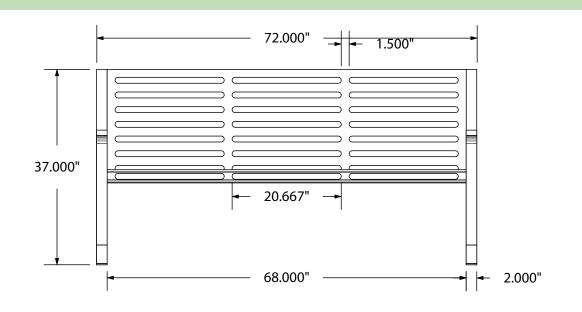

3521 Wetumpka Highway • Montgomery, AL 36110 • 800-278-4480 commercialsitefurnishings.com • commercial@ocg.io

# SPEC SHEET: HSB6 6' HORIZONTAL SLATTED BENCH

Wt. 255 lbs



# top view



#### front





### product finish



- 11 Gage steel construction
- Leg assembly constructed from 3/8" steel

The functional surfaces of our furniture are covered in a copolymer-based thermoplastic powder coating. Thermoplastic is environmentally safe, the coating will never fade, crack, peel, warp, or discolor for the life of the product. Thermoplastic is applied at a thickness of 25-30 mils.

## mounting types

P = Portable : no mount

SM = Surface Mount: concrete anchors through holes on legs





surface mount