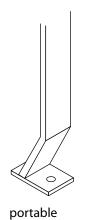

## mounting types

P = Portable : no mount

SM = Surface Mount: concrete anchors through holes on legs

surface mount