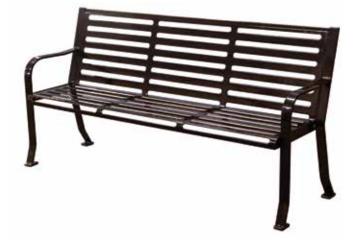

3521 Wetumpka Highway • Montgomery, AL 36110 • 800-278-4480 commercialsitefurnishings.com • commercial@ocg.io

# SPEC SHEET: HSB6 6' HORIZONTAL SLATTED BENCH

Wt. 255 lbs



# top view



#### front





### product finish



- 11 Gage steel construction
- Leg assembly constructed from 3/8" steel

The functional surfaces of our furniture are covered in a copolymer-based thermoplastic powder coating. Thermoplastic is environmentally safe, the coating will never fade, crack, peel, warp, or discolor for the life of the product. Thermoplastic is applied at a thickness of 25-30 mils.

## mounting types

P = Portable : no mount

SM = Surface Mount: concrete anchors through holes on legs





surface mount