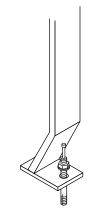

## mounting types

P = Portable : no mount

SM = Surface Mount: concrete anchors through holes on legs

surface mount