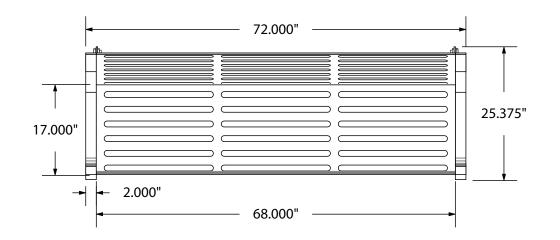

3521 Wetumpka Highway • Montgomery, AL 36110 • 800-278-4480 commercialsitefurnishings.com • commercial@ocg.io

# SPEC SHEET: HSB6 6' HORIZONTAL SLATTED BENCH

Wt. 255 lbs



# top view



#### front





### product finish



- 11 Gage steel construction
- Leg assembly constructed from 3/8" steel

The functional surfaces of our furniture are covered in a copolymer-based thermoplastic powder coating. Thermoplastic is environmentally safe, the coating will never fade, crack, peel, warp, or discolor for the life of the product. Thermoplastic is applied at a thickness of 25-30 mils.

## mounting types

P = Portable : no mount

SM = Surface Mount: concrete anchors through holes on legs





surface mount