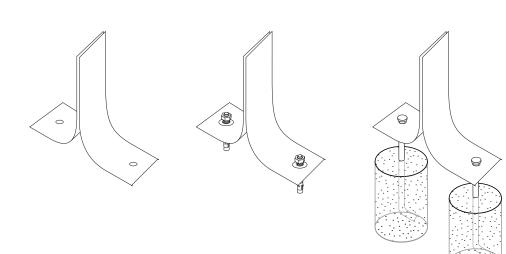

### mounting types

P = Portable : no mount

SM = Surface Mount: concrete anchors through holes on legs

IG= In-Ground: J-rods set in concete through discs welded to legs

PORTABLE

SURFACE MOUNT

**IN-GROUND**