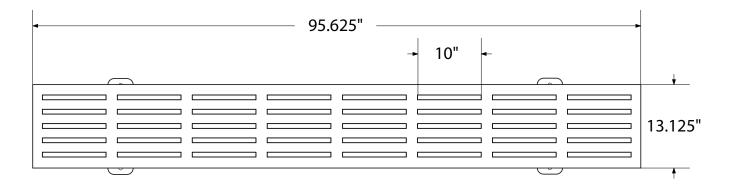

3521 Wetumpka Highway • Montgomery, AL 36110 • 800-278-4480 commercialsitefurnishings.com • commercial@ocg.io

# SPEC SHEET: B8IG

## 8' SLATTED BENCH WITHOUT BACK IN-GROUND

Wt. 120 lbs



#### top view



front





### product finish



The functional surfaces of our furniture are covered in a copolymer-based thermoplastic powder coating. Thermoplastic is environmentally safe, the coating will never fade, crack, peel, warp, or discolor for the life of the product. Thermoplastic is applied at a thickness of 25-30 mils.



Legs and understructure parts are made from galvanized steel and are finished with black polyester powder coating.

### mounting types

P = Portable : no mount

SM = Surface Mount: concrete anchors through holes on legs

IG= In-Ground: J-rods set in concete through discs welded to legs



PORTABLE

SURFACE MOUNT

**IN-GROUND**