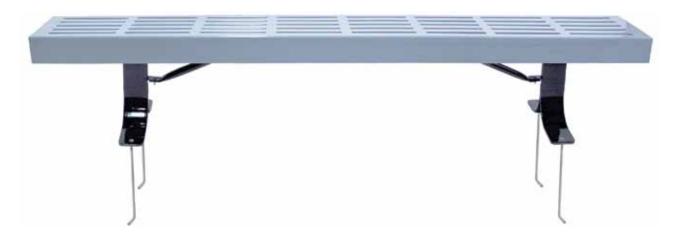

## 8' SLATTED BENCH WITHOUT BACK IN-GROUND

Wt. 120 lbs

### mounting types

P = Portable : no mount

SM = Surface Mount: concrete anchors through holes on legs

IG= In-Ground: J-rods set in concete through discs welded to legs

PORTABLE

SURFACE MOUNT

**IN-GROUND**