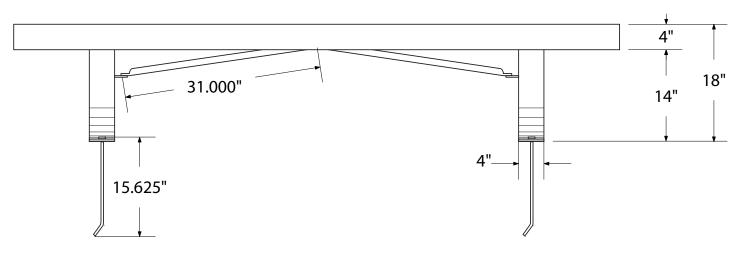

3521 Wetumpka Highway • Montgomery, AL 36110 • 800-278-4480 commercialsitefurnishings.com • commercial@ocg.io

# SPEC SHEET: B8IG

## 8' SLATTED BENCH WITHOUT BACK IN-GROUND

Wt. 120 lbs



#### top view



front





### product finish



The functional surfaces of our furniture are covered in a copolymer-based thermoplastic powder coating. Thermoplastic is environmentally safe, the coating will never fade, crack, peel, warp, or discolor for the life of the product. Thermoplastic is applied at a thickness of 25-30 mils.



Legs and understructure parts are made from galvanized steel and are finished with black polyester powder coating.

### mounting types

P = Portable : no mount

SM = Surface Mount: concrete anchors through holes on legs

IG= In-Ground: J-rods set in concete through discs welded to legs



PORTABLE

SURFACE MOUNT

**IN-GROUND**