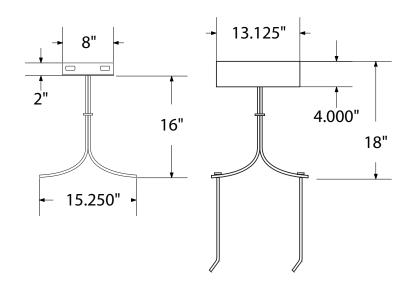

### mounting types

P = Portable : no mount

SM = Surface Mount: concrete anchors through holes on legs

IG= In-Ground: J-rods set in concete through discs welded to legs

PORTABLE

SURFACE MOUNT

**IN-GROUND**