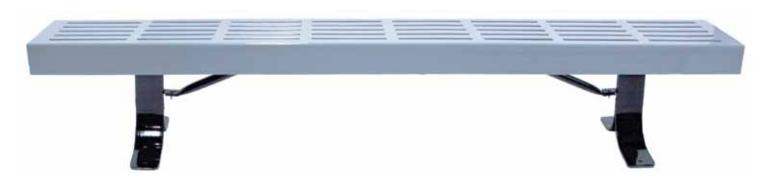

SPEC SHEET: B8SM

# 8' SLATTED BENCH WITHOUT BACK SURFACE MOUNT

Wt. 120 lbs



## top view



#### front





### product finish



The functional surfaces of our furniture are covered in a copolymer-based thermoplastic powder coating. Thermoplastic is environmentally safe, the coating will never fade, crack, peel, warp, or discolor for the life of the product. Thermoplastic is applied at a thickness of 25-30 mils.



Legs and understructure parts are made from galvanized steel and are finished with black polyester powder coating.

## mounting types

P = Portable : no mount

SM = Surface Mount: concrete anchors through holes on legs

IG= In-Ground: J-rods set in concete through discs welded to legs





PORTABLE

SURFACE MOUNT

**IN-GROUND**