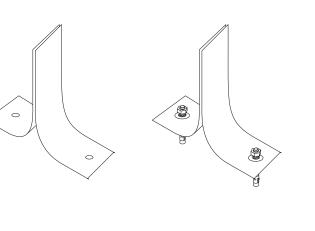

## mounting types

P = Portable : no mount

SM = Surface Mount: concrete anchors through holes on legs

IG= In-Ground: J-rods set in concete through discs welded to legs

PORTABLE

SURFACE MOUNT

**IN-GROUND**