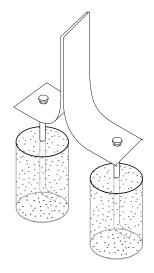

## mounting types

P = Portable : no mount

SM = Surface Mount: concrete anchors through holes on legs

IG= In-Ground: J-rods set in concete through discs welded to legs

PORTABLE

SURFACE MOUNT

**IN-GROUND**