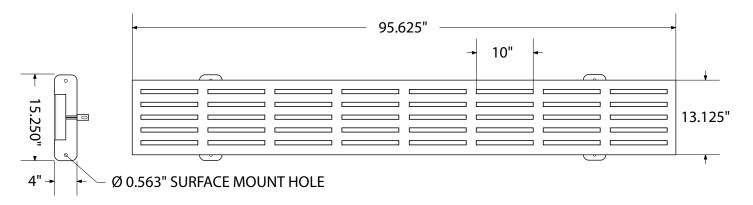

SPEC SHEET: B8SM

# 8' SLATTED BENCH WITHOUT BACK SURFACE MOUNT

Wt. 120 lbs



## top view



#### front





### product finish



The functional surfaces of our furniture are covered in a copolymer-based thermoplastic powder coating. Thermoplastic is environmentally safe, the coating will never fade, crack, peel, warp, or discolor for the life of the product. Thermoplastic is applied at a thickness of 25-30 mils.



Legs and understructure parts are made from galvanized steel and are finished with black polyester powder coating.

## mounting types

P = Portable : no mount

SM = Surface Mount: concrete anchors through holes on legs

IG= In-Ground: J-rods set in concete through discs welded to legs





PORTABLE

SURFACE MOUNT

**IN-GROUND**