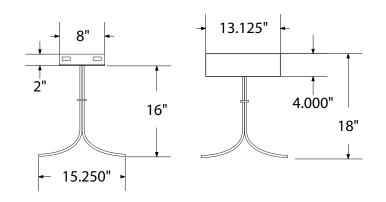

## mounting types

P = Portable : no mount

SM = Surface Mount: concrete anchors through holes on legs

IG= In-Ground: J-rods set in concete through discs welded to legs

PORTABLE

SURFACE MOUNT

**IN-GROUND**