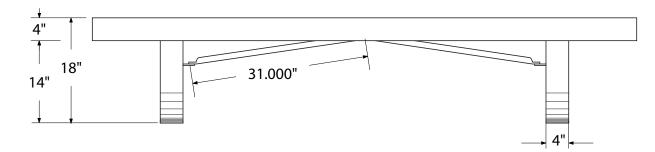

SPEC SHEET: B8SM

# 8' SLATTED BENCH WITHOUT BACK SURFACE MOUNT

Wt. 120 lbs



## top view



#### front





### product finish



The functional surfaces of our furniture are covered in a copolymer-based thermoplastic powder coating. Thermoplastic is environmentally safe, the coating will never fade, crack, peel, warp, or discolor for the life of the product. Thermoplastic is applied at a thickness of 25-30 mils.



Legs and understructure parts are made from galvanized steel and are finished with black polyester powder coating.

## mounting types

P = Portable : no mount

SM = Surface Mount: concrete anchors through holes on legs

IG= In-Ground: J-rods set in concete through discs welded to legs





PORTABLE

SURFACE MOUNT

**IN-GROUND**