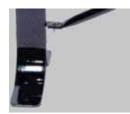

## mounting types

P = Portable : no mount

SM = Surface Mount: concrete anchors through holes on legs

IG= In-Ground: J-rods set in concete through discs welded to legs

PORTABLE

SURFACE MOUNT

**IN-GROUND**