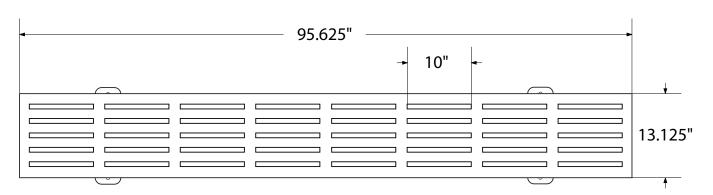

# SPEC SHEET: B8SP

# 8'SLATTED BENCH WITHOUT BACK PORTABLE

Wt. 120 lbs



### top view



#### front



#### side view



## product finish



The functional surfaces of our furniture are covered in a copolymer-based thermoplastic powder coating. Thermoplastic is environmentally safe, the coating will never fade, crack, peel, warp, or discolor for the life of the product. Thermoplastic is applied at a thickness of 25-30 mils.



Legs and understructure parts are made from galvanized steel and are finished with black polyester powder coating.

### mounting types

P = Portable : no mount

SM = Surface Mount: concrete anchors through holes on legs

IG= In-Ground: J-rods set in concete through discs welded to legs



**PORTABLE** 

**SURFACE MOUNT** 

**IN-GROUND**