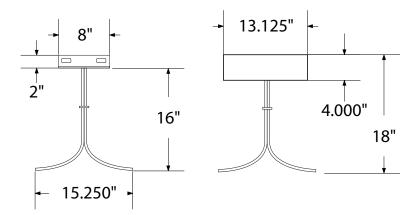

# SPEC SHEET: B8SP

# 8'SLATTED BENCH WITHOUT BACK PORTABLE

Wt. 120 lbs



### top view



#### front



#### side view



## product finish



The functional surfaces of our furniture are covered in a copolymer-based thermoplastic powder coating. Thermoplastic is environmentally safe, the coating will never fade, crack, peel, warp, or discolor for the life of the product. Thermoplastic is applied at a thickness of 25-30 mils.



Legs and understructure parts are made from galvanized steel and are finished with black polyester powder coating.

### mounting types

P = Portable : no mount

SM = Surface Mount: concrete anchors through holes on legs

IG= In-Ground: J-rods set in concete through discs welded to legs



**PORTABLE** 

**SURFACE MOUNT** 

**IN-GROUND**