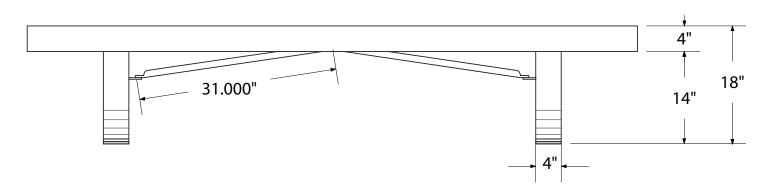

# SPEC SHEET: B8SP

# 8'SLATTED BENCH WITHOUT BACK PORTABLE

Wt. 120 lbs



### top view



#### front



#### side view



## product finish



The functional surfaces of our furniture are covered in a copolymer-based thermoplastic powder coating. Thermoplastic is environmentally safe, the coating will never fade, crack, peel, warp, or discolor for the life of the product. Thermoplastic is applied at a thickness of 25-30 mils.



Legs and understructure parts are made from galvanized steel and are finished with black polyester powder coating.

### mounting types

P = Portable : no mount

SM = Surface Mount: concrete anchors through holes on legs

IG= In-Ground: J-rods set in concete through discs welded to legs



**PORTABLE** 

**SURFACE MOUNT** 

**IN-GROUND**