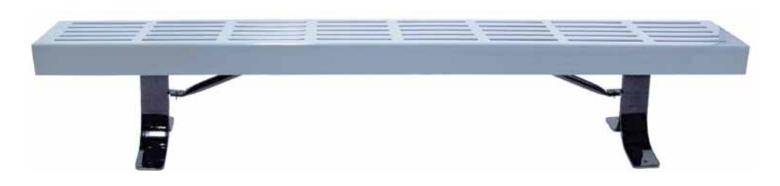

# SPEC SHEET: B8SP

# 8'SLATTED BENCH WITHOUT BACK PORTABLE

Wt. 120 lbs



### top view



#### front



#### side view



## product finish



The functional surfaces of our furniture are covered in a copolymer-based thermoplastic powder coating. Thermoplastic is environmentally safe, the coating will never fade, crack, peel, warp, or discolor for the life of the product. Thermoplastic is applied at a thickness of 25-30 mils.



Legs and understructure parts are made from galvanized steel and are finished with black polyester powder coating.

### mounting types

P = Portable : no mount

SM = Surface Mount: concrete anchors through holes on legs

IG= In-Ground: J-rods set in concete through discs welded to legs



**PORTABLE** 

**SURFACE MOUNT** 

**IN-GROUND**