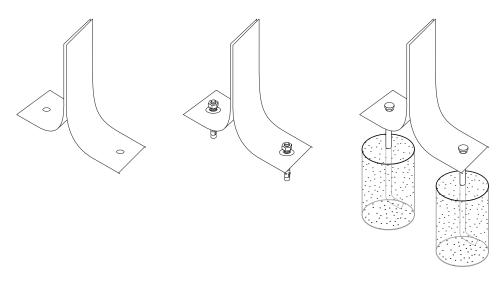

### mounting types

P = Portable : no mount

SM = Surface Mount: concrete anchors through holes on legs

IG= In-Ground: J-rods set in concete through discs welded to legs

**PORTABLE** 

**SURFACE MOUNT** 

**IN-GROUND**