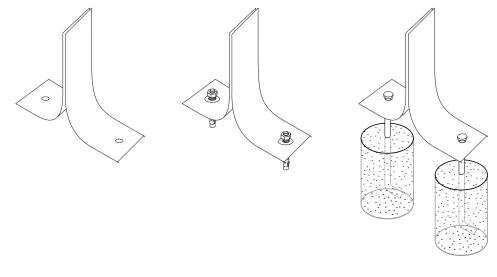

### mounting types

P = Portable : no mount

SM = Surface Mount: concrete anchors through holes on legs

IG= In-Ground: J-rods set in concete through discs welded to legs

**PORTABLE** 

**SURFACE MOUNT** 

**IN-GROUND**