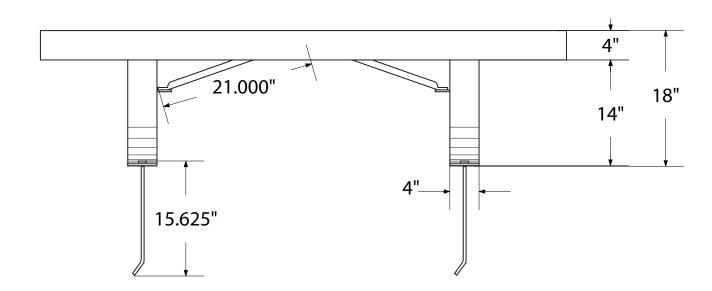

# SPEC SHEET: B6IG

# **6' SLATTED BENCH WITHOUT BACK IN-GROUND**

**Wt. 100 lbs** 



# top view



#### front



### side view



## product finish



The functional surfaces of our furniture are covered in a copolymer-based thermoplastic powder coating. Thermoplastic is environmentally safe, the coating will never fade, crack, peel, warp, or discolor for the life of the product. Thermoplastic is applied at a thickness of 25-30 mils.



Legs and understructure parts are made from galvanized steel and are finished with black polyester powder coating.

### mounting types

P = Portable : no mount

SM = Surface Mount: concrete anchors through holes on legs

IG= In-Ground: J-rods set in concete through discs welded to legs



**PORTABLE** 

**SURFACE MOUNT** 

**IN-GROUND**