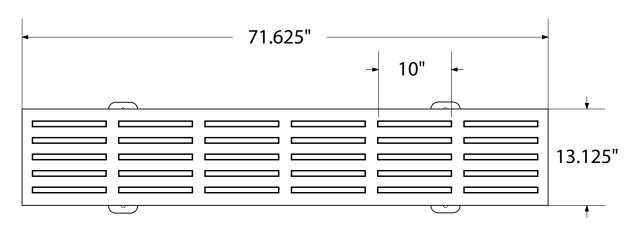

# SPEC SHEET: B6IG

# **6' SLATTED BENCH WITHOUT BACK IN-GROUND**

**Wt. 100 lbs** 



# top view



#### front



### side view



## product finish



The functional surfaces of our furniture are covered in a copolymer-based thermoplastic powder coating. Thermoplastic is environmentally safe, the coating will never fade, crack, peel, warp, or discolor for the life of the product. Thermoplastic is applied at a thickness of 25-30 mils.



Legs and understructure parts are made from galvanized steel and are finished with black polyester powder coating.

### mounting types

P = Portable : no mount

SM = Surface Mount: concrete anchors through holes on legs

IG= In-Ground: J-rods set in concete through discs welded to legs



**PORTABLE** 

**SURFACE MOUNT** 

**IN-GROUND**