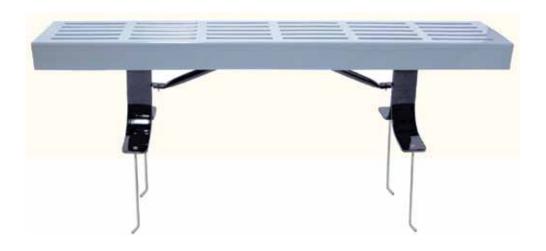

# **6' SLATTED BENCH WITHOUT BACK IN-GROUND**

**Wt. 100 lbs** 

### mounting types

P = Portable : no mount

SM = Surface Mount: concrete anchors through holes on legs

IG= In-Ground: J-rods set in concete through discs welded to legs

**PORTABLE** 

**SURFACE MOUNT** 

**IN-GROUND**