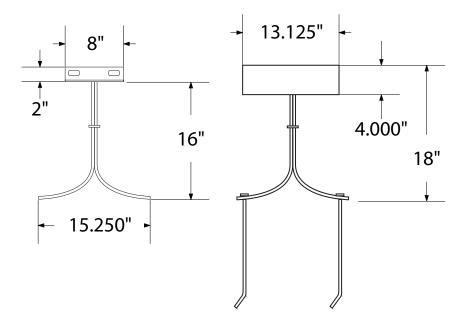

# SPEC SHEET: B6IG

# **6' SLATTED BENCH WITHOUT BACK IN-GROUND**

**Wt. 100 lbs** 



# top view



#### front



### side view



## product finish



The functional surfaces of our furniture are covered in a copolymer-based thermoplastic powder coating. Thermoplastic is environmentally safe, the coating will never fade, crack, peel, warp, or discolor for the life of the product. Thermoplastic is applied at a thickness of 25-30 mils.



Legs and understructure parts are made from galvanized steel and are finished with black polyester powder coating.

### mounting types

P = Portable : no mount

SM = Surface Mount: concrete anchors through holes on legs

IG= In-Ground: J-rods set in concete through discs welded to legs



**PORTABLE** 

**SURFACE MOUNT** 

**IN-GROUND**