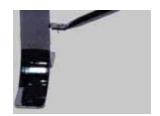

### mounting types

P = Portable : no mount

SM = Surface Mount: concrete anchors through holes on legs

IG= In-Ground: J-rods set in concete through discs welded to legs

**PORTABLE** 

**SURFACE MOUNT** 

**IN-GROUND**