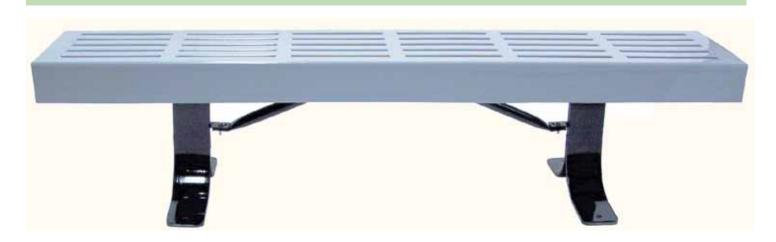

# SPEC SHEET: B6SP

# **6'SLATTED BENCH WITHOUT BACK PORTABLE**

Wt. 100 lbs



## top view



#### front



#### side view



### product finish



The functional surfaces of our furniture are covered in a copolymer-based thermoplastic powder coating. Thermoplastic is environmentally safe, the coating will never fade, crack, peel, warp, or discolor for the life of the product. Thermoplastic is applied at a thickness of 25-30 mils.



Legs and understructure parts are made from galvanized steel and are finished with black polyester powder coating.

### mounting types

P = Portable : no mount

SM = Surface Mount: concrete anchors through holes on legs

IG= In-Ground: J-rods set in concete through discs welded to legs



PORTABLE

**SURFACE MOUNT** 

**IN-GROUND**