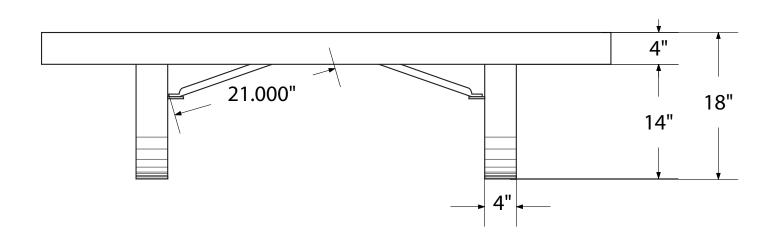

# SPEC SHEET: B6SP

# **6'SLATTED BENCH WITHOUT BACK PORTABLE**

Wt. 100 lbs



## top view



#### front



#### side view



### product finish



The functional surfaces of our furniture are covered in a copolymer-based thermoplastic powder coating. Thermoplastic is environmentally safe, the coating will never fade, crack, peel, warp, or discolor for the life of the product. Thermoplastic is applied at a thickness of 25-30 mils.



Legs and understructure parts are made from galvanized steel and are finished with black polyester powder coating.

### mounting types

P = Portable : no mount

SM = Surface Mount: concrete anchors through holes on legs

IG= In-Ground: J-rods set in concete through discs welded to legs



PORTABLE

**SURFACE MOUNT** 

**IN-GROUND**