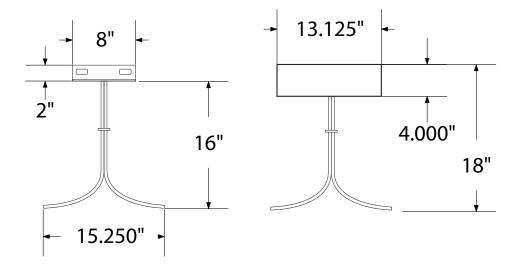

# SPEC SHEET: B6SP

# **6'SLATTED BENCH WITHOUT BACK PORTABLE**

Wt. 100 lbs



## top view



#### front



#### side view



### product finish



The functional surfaces of our furniture are covered in a copolymer-based thermoplastic powder coating. Thermoplastic is environmentally safe, the coating will never fade, crack, peel, warp, or discolor for the life of the product. Thermoplastic is applied at a thickness of 25-30 mils.



Legs and understructure parts are made from galvanized steel and are finished with black polyester powder coating.

### mounting types

P = Portable : no mount

SM = Surface Mount: concrete anchors through holes on legs

IG= In-Ground: J-rods set in concete through discs welded to legs



PORTABLE

**SURFACE MOUNT** 

**IN-GROUND**