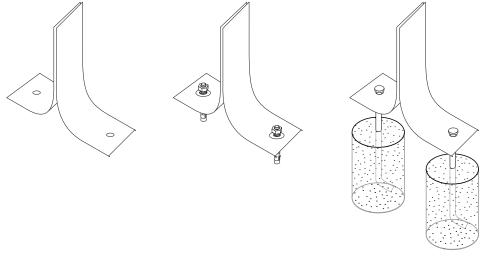

### mounting types

P = Portable : no mount

SM = Surface Mount: concrete anchors through holes on legs

IG= In-Ground: J-rods set in concete through discs welded to legs

PORTABLE

**SURFACE MOUNT** 

**IN-GROUND**