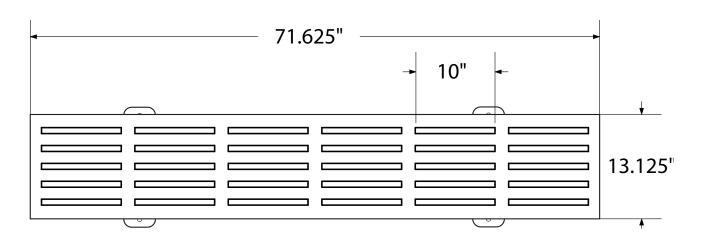

# SPEC SHEET: B6SP

# **6'SLATTED BENCH WITHOUT BACK PORTABLE**

Wt. 100 lbs



## top view



#### front



#### side view



### product finish



The functional surfaces of our furniture are covered in a copolymer-based thermoplastic powder coating. Thermoplastic is environmentally safe, the coating will never fade, crack, peel, warp, or discolor for the life of the product. Thermoplastic is applied at a thickness of 25-30 mils.



Legs and understructure parts are made from galvanized steel and are finished with black polyester powder coating.

### mounting types

P = Portable : no mount

SM = Surface Mount: concrete anchors through holes on legs

IG= In-Ground: J-rods set in concete through discs welded to legs



PORTABLE

**SURFACE MOUNT** 

**IN-GROUND**