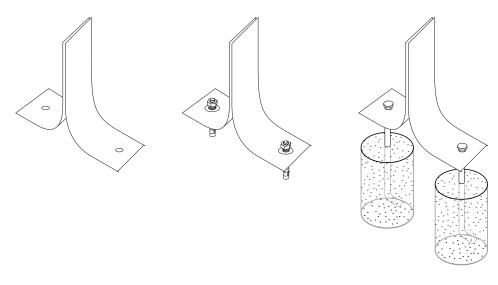

## mounting types

P = Portable : no mount

SM = Surface Mount: concrete anchors through holes on legs

IG= In-Ground: J-rods set in concete through discs welded to legs

PORTABLE

SURFACE MOUNT

**IN-GROUND**