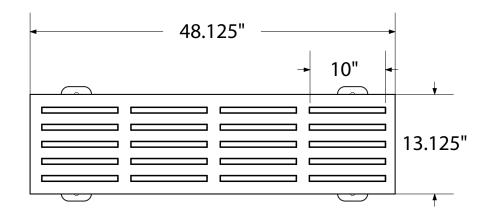

# SPEC SHEET: B4IG

## 4' SLATTED BENCH WITHOUT BACK IN-GROUND

Wt. 85bs



## top view



#### front



#### side view



### product finish



The functional surfaces of our furniture are covered in a copolymer-based thermoplastic powder coating. Thermoplastic is environmentally safe, the coating will never fade, crack, peel, warp, or discolor for the life of the product. Thermoplastic is applied at a thickness of 25-30 mils.



Legs and understructure parts are made from galvanized steel and are finished with black polyester powder coating.

## mounting types

P = Portable : no mount

SM = Surface Mount: concrete anchors through holes on legs

IG= In-Ground: J-rods set in concete through discs welded to legs



PORTABLE

SURFACE MOUNT

**IN-GROUND**