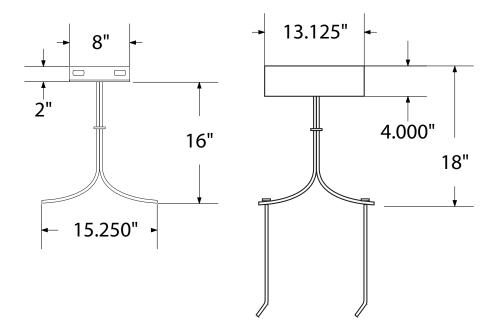

# SPEC SHEET: B4IG

## 4' SLATTED BENCH WITHOUT BACK IN-GROUND

Wt. 85bs



## top view



#### front



#### side view



### product finish



The functional surfaces of our furniture are covered in a copolymer-based thermoplastic powder coating. Thermoplastic is environmentally safe, the coating will never fade, crack, peel, warp, or discolor for the life of the product. Thermoplastic is applied at a thickness of 25-30 mils.



Legs and understructure parts are made from galvanized steel and are finished with black polyester powder coating.

## mounting types

P = Portable : no mount

SM = Surface Mount: concrete anchors through holes on legs

IG= In-Ground: J-rods set in concete through discs welded to legs



PORTABLE

SURFACE MOUNT

**IN-GROUND**