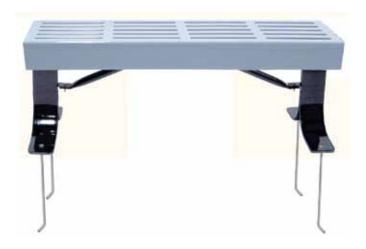

# SPEC SHEET: B4IG

## 4' SLATTED BENCH WITHOUT BACK IN-GROUND

Wt. 85bs

## mounting types

P = Portable : no mount

SM = Surface Mount: concrete anchors through holes on legs

IG= In-Ground: J-rods set in concete through discs welded to legs

PORTABLE

SURFACE MOUNT

**IN-GROUND**