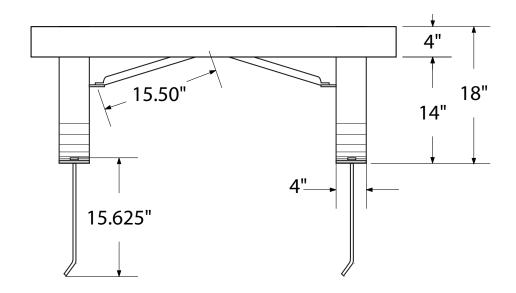

# SPEC SHEET: B4IG

## 4' SLATTED BENCH WITHOUT BACK IN-GROUND

Wt. 85bs



## top view



#### front



#### side view



### product finish



The functional surfaces of our furniture are covered in a copolymer-based thermoplastic powder coating. Thermoplastic is environmentally safe, the coating will never fade, crack, peel, warp, or discolor for the life of the product. Thermoplastic is applied at a thickness of 25-30 mils.



Legs and understructure parts are made from galvanized steel and are finished with black polyester powder coating.

## mounting types

P = Portable : no mount

SM = Surface Mount: concrete anchors through holes on legs

IG= In-Ground: J-rods set in concete through discs welded to legs



PORTABLE

SURFACE MOUNT

**IN-GROUND**