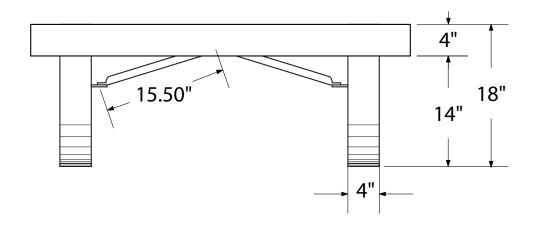

# SPEC SHEET: B4SM

# 4'SLATTED BENCH WITHOUT BACK SURFACE MOUNT

**Wt. 85 lbs** 



## top view



#### front



side view



### product finish



The functional surfaces of our furniture are covered in a copolymer-based thermoplastic powder coating. Thermoplastic is environmentally safe, the coating will never fade, crack, peel, warp, or discolor for the life of the product. Thermoplastic is applied at a thickness of 25-30 mils.



Legs and understructure parts are made from galvanized steel and are finished with black polyester powder coating.

### mounting types

P = Portable : no mount

SM = Surface Mount: concrete anchors through holes on legs

IG= In-Ground: J-rods set in concete through discs welded to legs



PORTABLE

**SURFACE MOUNT** 

**IN-GROUND**