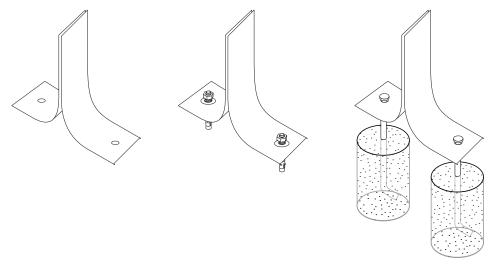

### mounting types

P = Portable : no mount

SM = Surface Mount: concrete anchors through holes on legs

IG= In-Ground: J-rods set in concete through discs welded to legs

PORTABLE

**SURFACE MOUNT** 

**IN-GROUND**