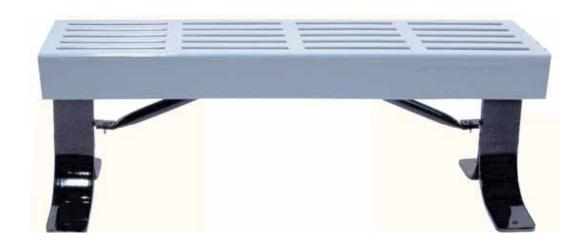

# SPEC SHEET: B4SM

# 4'SLATTED BENCH WITHOUT BACK SURFACE MOUNT

**Wt. 85 lbs** 