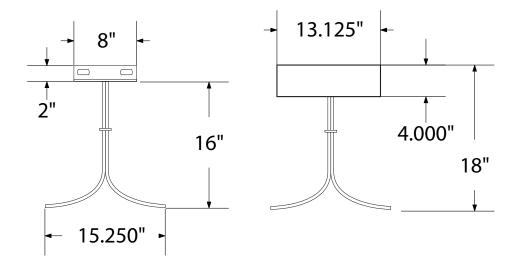

# SPEC SHEET: B4SM

# 4'SLATTED BENCH WITHOUT BACK SURFACE MOUNT

**Wt. 85 lbs** 



## top view



#### front



side view



### product finish



The functional surfaces of our furniture are covered in a copolymer-based thermoplastic powder coating. Thermoplastic is environmentally safe, the coating will never fade, crack, peel, warp, or discolor for the life of the product. Thermoplastic is applied at a thickness of 25-30 mils.



Legs and understructure parts are made from galvanized steel and are finished with black polyester powder coating.

### mounting types

P = Portable : no mount

SM = Surface Mount: concrete anchors through holes on legs

IG= In-Ground: J-rods set in concete through discs welded to legs



PORTABLE

**SURFACE MOUNT** 

**IN-GROUND**