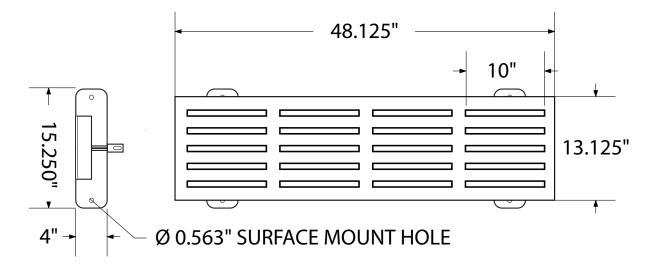

## top view

### mounting types

P = Portable : no mount

SM = Surface Mount: concrete anchors through holes on legs

IG= In-Ground: J-rods set in concete through discs welded to legs

PORTABLE

**SURFACE MOUNT** 

**IN-GROUND**