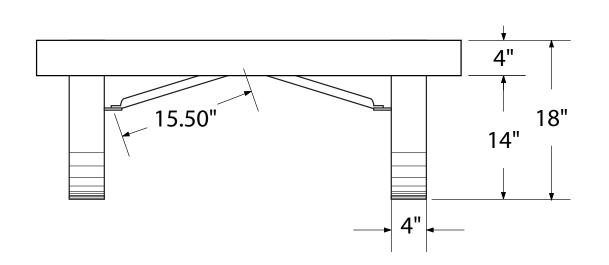

3521 Wetumpka Highway • Montgomery, AL 36110 • 800-278-4480 commercialsitefurnishings.com • commercial@ocg.io

# SPEC SHEET: B4SP

# 4' SLATTED BENCH WITHOUT BACK PORTABLE

Wt. 85 lbs



## top view



#### front





#### product finish



The functional surfaces of our furniture are covered in a copolymer-based thermoplastic powder coating. Thermoplastic is environmentally safe, the coating will never fade, crack, peel, warp, or discolor for the life of the product. Thermoplastic is applied at a thickness of 25-30 mils.



Legs and understructure parts are made from galvanized steel and are finished with black polyester powder coating.

### mounting types

P = Portable : no mount

SM = Surface Mount: concrete anchors through holes on legs

IG= In-Ground: J-rods set in concete through discs welded to legs



IN-GROUND

PORTABLE

### SURFACE MOUNT