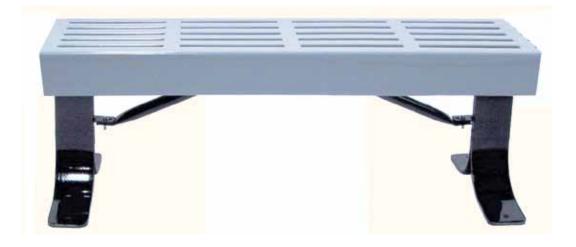

3521 Wetumpka Highway • Montgomery, AL 36110 • 800-278-4480 commercialsitefurnishings.com • commercial@ocg.io

# SPEC SHEET: B4SP

# 4' SLATTED BENCH WITHOUT BACK PORTABLE

Wt. 85 lbs



## top view



#### front





#### product finish



The functional surfaces of our furniture are covered in a copolymer-based thermoplastic powder coating. Thermoplastic is environmentally safe, the coating will never fade, crack, peel, warp, or discolor for the life of the product. Thermoplastic is applied at a thickness of 25-30 mils.



Legs and understructure parts are made from galvanized steel and are finished with black polyester powder coating.

### mounting types

P = Portable : no mount

SM = Surface Mount: concrete anchors through holes on legs

IG= In-Ground: J-rods set in concete through discs welded to legs



IN-GROUND

PORTABLE

### SURFACE MOUNT