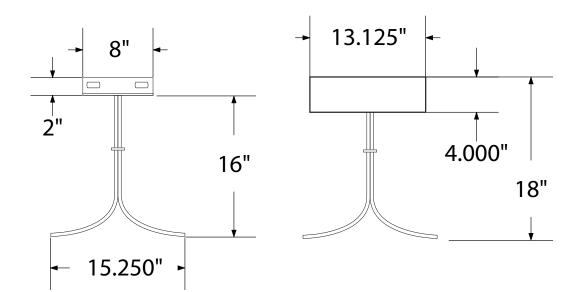

### mounting types

P = Portable : no mount

SM = Surface Mount: concrete anchors through holes on legs

IG= In-Ground: J-rods set in concete through discs welded to legs

IN-GROUND

PORTABLE

### SURFACE MOUNT