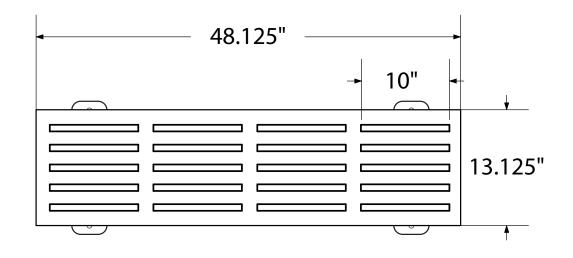

3521 Wetumpka Highway • Montgomery, AL 36110 • 800-278-4480 commercialsitefurnishings.com • commercial@ocg.io

# SPEC SHEET: B4SP

# 4' SLATTED BENCH WITHOUT BACK PORTABLE

Wt. 85 lbs



## top view



#### front





#### product finish



The functional surfaces of our furniture are covered in a copolymer-based thermoplastic powder coating. Thermoplastic is environmentally safe, the coating will never fade, crack, peel, warp, or discolor for the life of the product. Thermoplastic is applied at a thickness of 25-30 mils.



Legs and understructure parts are made from galvanized steel and are finished with black polyester powder coating.

### mounting types

P = Portable : no mount

SM = Surface Mount: concrete anchors through holes on legs

IG= In-Ground: J-rods set in concete through discs welded to legs



IN-GROUND

PORTABLE

### SURFACE MOUNT