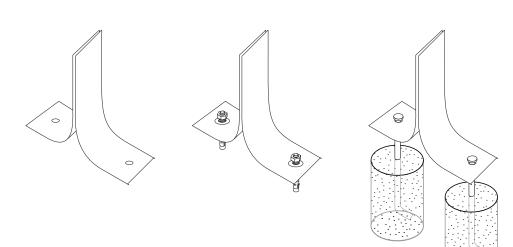

### mounting types

P = Portable : no mount

SM = Surface Mount: concrete anchors through holes on legs

IG= In-Ground: J-rods set in concete through discs welded to legs

IN-GROUND

PORTABLE

### SURFACE MOUNT