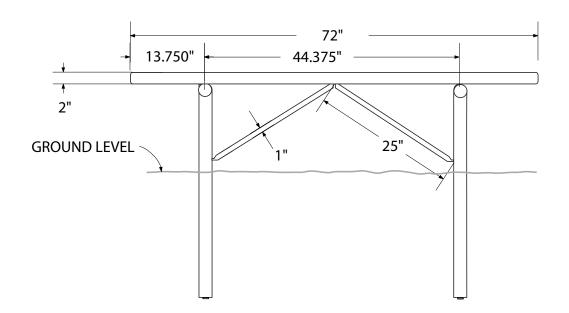

## 6' STANDARD PERF PLAYER'S BENCH WITHOUT BACK IN-GROUN D Wt. 91 lbs

top view

front