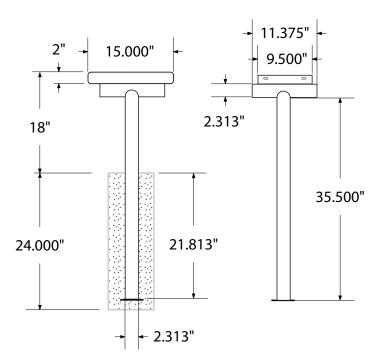

#### mounting types

P = Portable : no mount

SM = Surface Mount: concrete anchors through discs welded to legs

IG= In-Ground: J-rods set in concete through discs welded to legs

IG= In-Ground 2 nd option extra long legs

**IN-GROUND** 