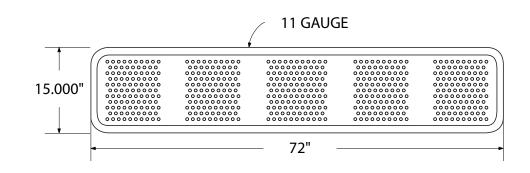

## 6' STANDARD PERF PLAYER'S BENCH WITHOUT BACK IN-GROUN D Wt. 91 lbs

top view

front