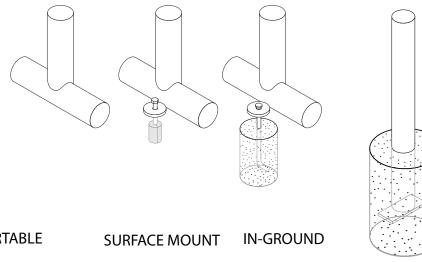

#### mounting types

P = Portable : no mount

SM = Surface Mount: concrete anchors through discs welded to legs

IG= In-Ground: J-rods set in concete through discs welded to legs

IG= In-Ground 2 nd option extra long legs

### PORTABLE

**IN-GROUND** 