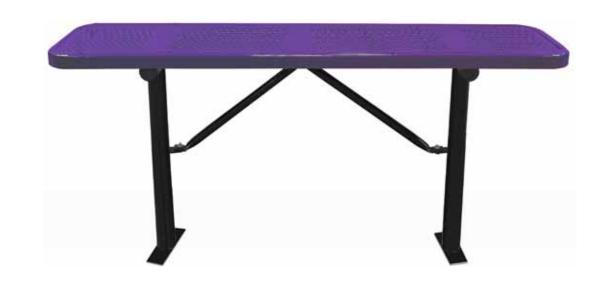

# SPEC SHEET: B6PLIG

## 6' STANDARD PERF PLAYER'S BENCH WITHOUT BACK IN-GROUN D Wt. 91 lbs

top view

front