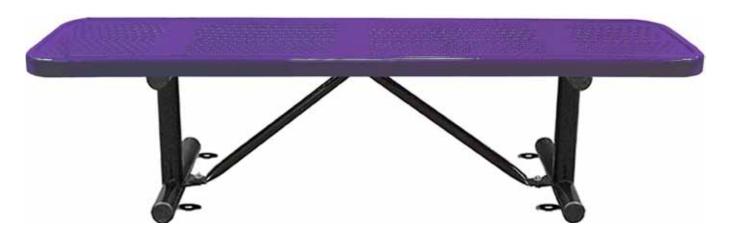

# SPEC SHEET: B6PLSM

## 6' STANDARD PERF PLAYER'S BENCH WITHOUT BACK SURFACE MOUNT Wt. 91 lbs