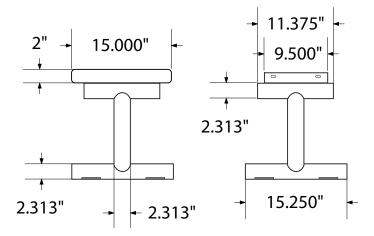

#### mounting types

P = Portable : no mount

SM = Surface Mount: concrete anchors through discs welded to legs

IG= In-Ground: J-rods set in concete through discs welded to legs

**IN-GROUND**