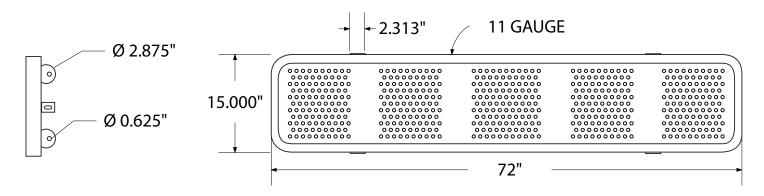

# SPEC SHEET: B6PLSM

## 6' STANDARD PERF PLAYER'S BENCH WITHOUT BACK SURFACE MOUNT Wt. 91 lbs



#### top view



#### front





### product finish



The functional surfaces of our furniture are covered in a copolymer-based thermoplastic powder coating. Thermoplastic is environmentally safe, the coating will never fade, crack, peel, warp, or discolor for the life of the product. Thermoplastic is applied at a thickness of 25-30 mils.



Tubular legs and understructure parts are made from galvanized steel and are finished with black polyester powder coating.

#### mounting types

P = Portable : no mount

SM = Surface Mount: concrete anchors through discs welded to legs

IG= In-Ground: J-rods set in concete through discs welded to legs



**IN-GROUND**