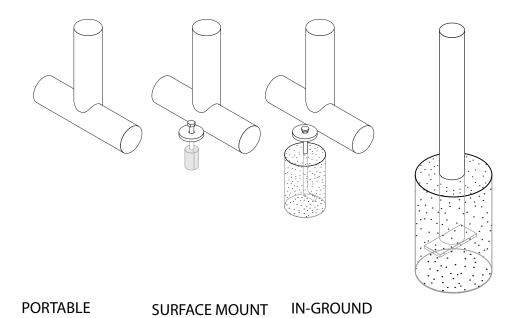

#### mounting types

P = Portable : no mount

SM = Surface Mount: concrete anchors through discs welded to legs

IG= In-Ground: J-rods set in concete through discs welded to legs

**IN-GROUND**