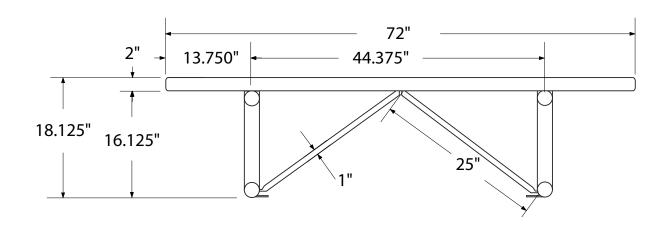

# SPEC SHEET: B6PLSM

## 6' STANDARD PERF PLAYER'S BENCH WITHOUT BACK SURFACE MOUNT Wt. 91 lbs



#### top view



#### front





### product finish



The functional surfaces of our furniture are covered in a copolymer-based thermoplastic powder coating. Thermoplastic is environmentally safe, the coating will never fade, crack, peel, warp, or discolor for the life of the product. Thermoplastic is applied at a thickness of 25-30 mils.



Tubular legs and understructure parts are made from galvanized steel and are finished with black polyester powder coating.

#### mounting types

P = Portable : no mount

SM = Surface Mount: concrete anchors through discs welded to legs

IG= In-Ground: J-rods set in concete through discs welded to legs



**IN-GROUND**