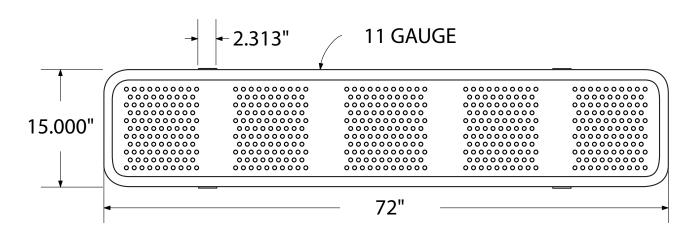

# SPEC SHEET: B6PLP

## 6' STANDARD PERF PLAYER'S BENCH WITHOUT BACK PORTABLE MOUNT Wt. 91 lbs



#### top view



#### front





### product finish



The functional surfaces of our furniture are covered in a copolymer-based thermoplastic powder coating. Thermoplastic is environmentally safe, the coating will never fade, crack, peel, warp, or discolor for the life of the product. Thermoplastic is applied at a thickness of 25-30 mils.



Tubular legs and understructure parts are made from galvanized steel and are finished with black polyester powder coating.

### mounting types

P = Portable : no mount

SM = Surface Mount: concrete anchors through discs welded to legs

IG= In-Ground: J-rods set in concete through discs welded to legs



PORTABLE

SURFACE MOUNT IN-GROUND

**IN-GROUND**