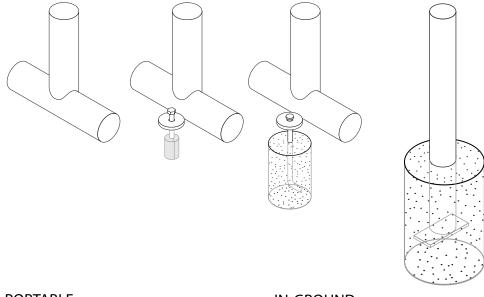

### mounting types

P = Portable : no mount

SM = Surface Mount: concrete anchors through discs welded to legs

IG= In-Ground: J-rods set in concete through discs welded to legs

PORTABLE

SURFACE MOUNT IN-GROUND

**IN-GROUND**