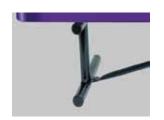

Tubular legs and understructure parts are made from galvanized steel and are finished with black polyester powder coating.

### mounting types

P = Portable : no mount

SM = Surface Mount: concrete anchors through discs welded to legs

IG= In-Ground: J-rods set in concete through discs welded to legs

PORTABLE

SURFACE MOUNT IN-GROUND