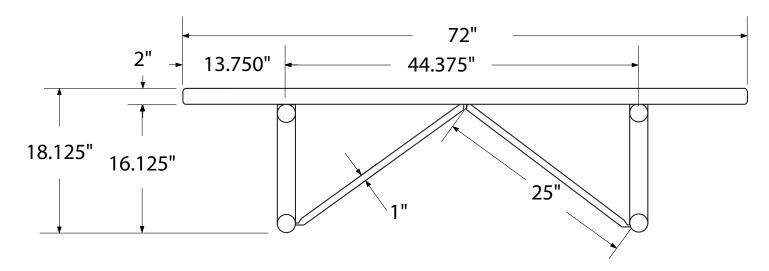

# SPEC SHEET: B6PLP

## 6' STANDARD PERF PLAYER'S BENCH WITHOUT BACK PORTABLE MOUNT Wt. 91 lbs



#### top view



#### front





### product finish



The functional surfaces of our furniture are covered in a copolymer-based thermoplastic powder coating. Thermoplastic is environmentally safe, the coating will never fade, crack, peel, warp, or discolor for the life of the product. Thermoplastic is applied at a thickness of 25-30 mils.



Tubular legs and understructure parts are made from galvanized steel and are finished with black polyester powder coating.

### mounting types

P = Portable : no mount

SM = Surface Mount: concrete anchors through discs welded to legs

IG= In-Ground: J-rods set in concete through discs welded to legs



PORTABLE

SURFACE MOUNT IN-GROUND

**IN-GROUND**