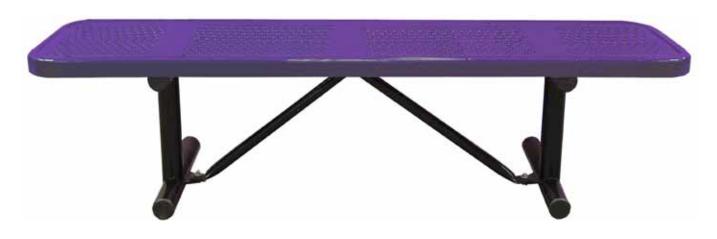

# SPEC SHEET: B6PLP

## 6' STANDARD PERF PLAYER'S BENCH WITHOUT BACK PORTABLE MOUNT Wt. 91 lbs