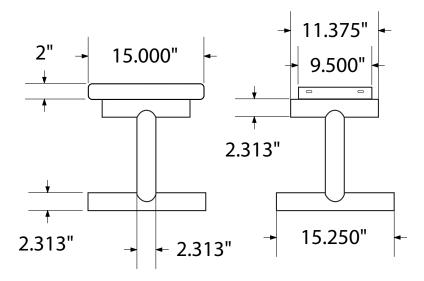

### mounting types

P = Portable : no mount

SM = Surface Mount: concrete anchors through discs welded to legs

IG= In-Ground: J-rods set in concete through discs welded to legs

PORTABLE

SURFACE MOUNT IN-GROUND