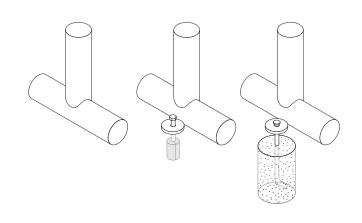

#### mounting types

P = Portable : no mount

SM = Surface Mount: concrete anchors through discs welded to legs

IG= In-Ground: J-rods set in concete through discs welded to legs

IG= In-Ground 2 nd option extra long legs

PORTABLE SURFACE MOUNT IN-GROUND

**IN-GROUND**