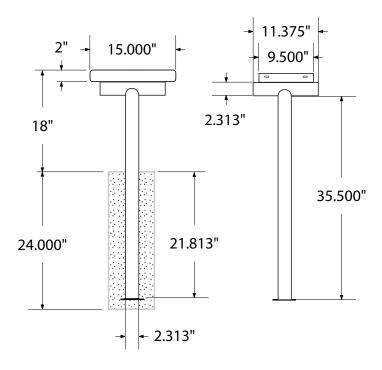

#### mounting types

P = Portable : no mount

SM = Surface Mount: concrete anchors through discs welded to legs

IG= In-Ground: J-rods set in concete through discs welded to legs

IG= In-Ground 2 nd option extra long legs

PORTABLE SURFACE MOUNT IN-GROUND

**IN-GROUND**