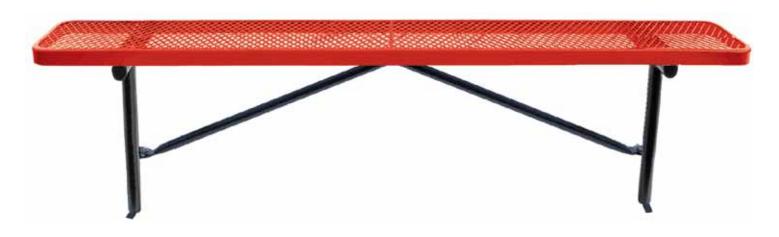

# SPEC SHEET: B8XPLIG

# 8'STANDARD EXP PLAYER'S BENCH WITHOUT BACK IN-GROUND Wt. 98 lbs



## top view



### front





#### product finish



The functional surfaces of our furniture are covered in a copolymer-based thermoplastic powder coating. Thermoplastic is environmentally safe, the coating will never fade, crack, peel, warp, or discolor for the life of the product. Thermoplastic is applied at a thickness of 25-30 mils.



Tubular legs and understructure parts are made from galvanized steel and are finished with black polyester powder coating.

#### mounting types

P = Portable : no mount

SM = Surface Mount: concrete anchors through discs welded to legs

IG= In-Ground: J-rods set in concete through discs welded to legs

IG= In-Ground 2 nd option extra long legs



PORTABLE SURFACE MOUNT IN-GROUND



**IN-GROUND**