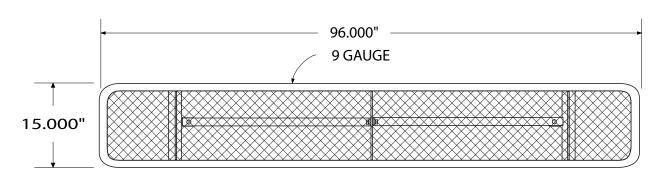

# SPEC SHEET: B8XPLIG

# 8'STANDARD EXP PLAYER'S BENCH WITHOUT BACK IN-GROUND Wt. 98 lbs



## top view



### front





#### product finish



The functional surfaces of our furniture are covered in a copolymer-based thermoplastic powder coating. Thermoplastic is environmentally safe, the coating will never fade, crack, peel, warp, or discolor for the life of the product. Thermoplastic is applied at a thickness of 25-30 mils.



Tubular legs and understructure parts are made from galvanized steel and are finished with black polyester powder coating.

#### mounting types

P = Portable : no mount

SM = Surface Mount: concrete anchors through discs welded to legs

IG= In-Ground: J-rods set in concete through discs welded to legs

IG= In-Ground 2 nd option extra long legs



PORTABLE SURFACE MOUNT IN-GROUND



**IN-GROUND**