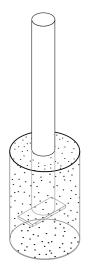

#### mounting types

P = Portable : no mount

SM = Surface Mount: concrete anchors through discs welded to legs

IG= In-Ground: J-rods set in concete through discs welded to legs

IG= In-Ground 2 nd option extra long legs

PORTABLE SURFACE MOUNT IN-GROUND

**IN-GROUND**