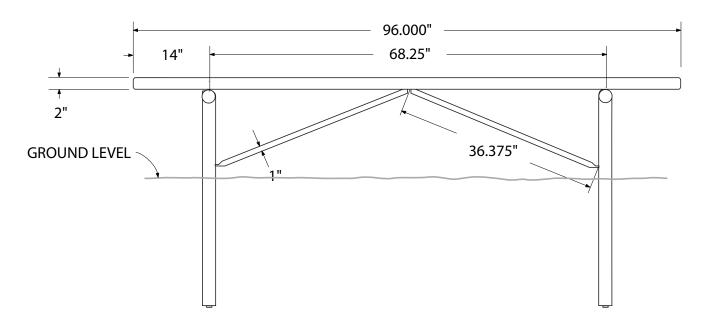

# SPEC SHEET: B8XPLIG

# 8'STANDARD EXP PLAYER'S BENCH WITHOUT BACK IN-GROUND Wt. 98 lbs



## top view



### front





#### product finish



The functional surfaces of our furniture are covered in a copolymer-based thermoplastic powder coating. Thermoplastic is environmentally safe, the coating will never fade, crack, peel, warp, or discolor for the life of the product. Thermoplastic is applied at a thickness of 25-30 mils.



Tubular legs and understructure parts are made from galvanized steel and are finished with black polyester powder coating.

#### mounting types

P = Portable : no mount

SM = Surface Mount: concrete anchors through discs welded to legs

IG= In-Ground: J-rods set in concete through discs welded to legs

IG= In-Ground 2 nd option extra long legs



PORTABLE SURFACE MOUNT IN-GROUND



**IN-GROUND**