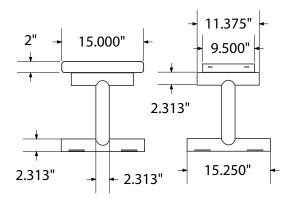

## mounting types

P = Portable : no mount

SM = Surface Mount: concrete anchors through discs welded to legs

IG= In-Ground: J-rods set in concete through discs welded to legs

PORTABLE SURFACE MOUNT IN-GROUND