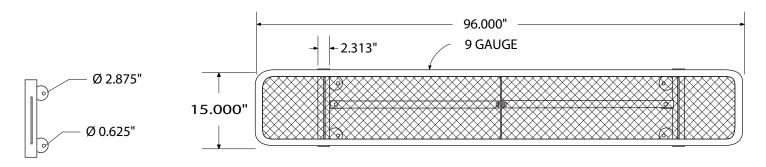

# SPEC SHEET: B8XPLSM

## 8' STANDARD EXP PLAYER'S BENCH WITHOUT BACK SURFACE MOUNT Wt. 98 lbs



#### top view



#### front





## product finish



The functional surfaces of our furniture are covered in a copolymer-based thermoplastic powder coating. Thermoplastic is environmentally safe, the coating will never fade, crack, peel, warp, or discolor for the life of the product. Thermoplastic is applied at a thickness of 25-30 mils.



Tubular legs and understructure parts are made from galvanized steel and are finished with black polyester powder coating.

## mounting types

P = Portable : no mount

SM = Surface Mount: concrete anchors through discs welded to legs

IG= In-Ground: J-rods set in concete through discs welded to legs



PORTABLE SURFACE MOUNT IN-GROUND

**IN-GROUND**