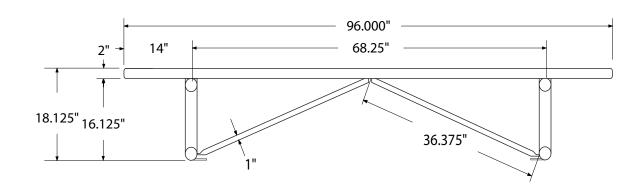

# SPEC SHEET: B8XPLSM

## 8' STANDARD EXP PLAYER'S BENCH WITHOUT BACK SURFACE MOUNT Wt. 98 lbs



#### top view



#### front





## product finish



The functional surfaces of our furniture are covered in a copolymer-based thermoplastic powder coating. Thermoplastic is environmentally safe, the coating will never fade, crack, peel, warp, or discolor for the life of the product. Thermoplastic is applied at a thickness of 25-30 mils.



Tubular legs and understructure parts are made from galvanized steel and are finished with black polyester powder coating.

## mounting types

P = Portable : no mount

SM = Surface Mount: concrete anchors through discs welded to legs

IG= In-Ground: J-rods set in concete through discs welded to legs



PORTABLE SURFACE MOUNT IN-GROUND

**IN-GROUND**