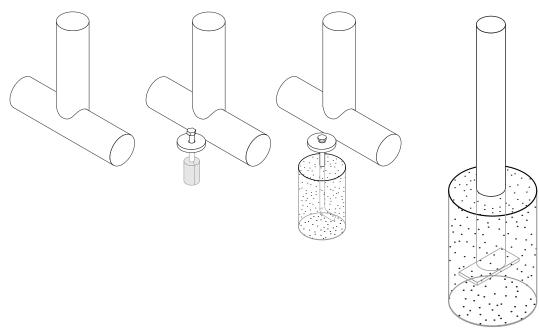

## mounting types

P = Portable : no mount

SM = Surface Mount: concrete anchors through discs welded to legs

IG= In-Ground: J-rods set in concete through discs welded to legs

PORTABLE SURFACE MOUNT IN-GROUND

**IN-GROUND**