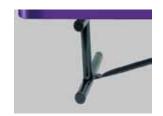

Tubular legs and understructure parts are made from galvanized steel and are finished with black polyester powder coating.

## mounting types

P = Portable : no mount

SM = Surface Mount: concrete anchors through discs welded to legs

IG= In-Ground: J-rods set in concete through discs welded to legs

PORTABLE SURFACE MOUNT IN-GROUND