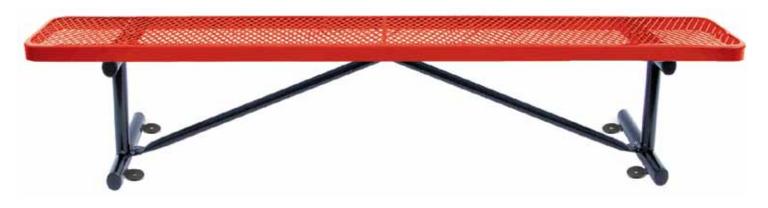

# SPEC SHEET: B8XPLSM

## 8' STANDARD EXP PLAYER'S BENCH WITHOUT BACK SURFACE MOUNT Wt. 98 lbs