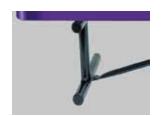

Tubular legs and understructure parts are made from galvanized steel and are finished with black polyester powder coating.