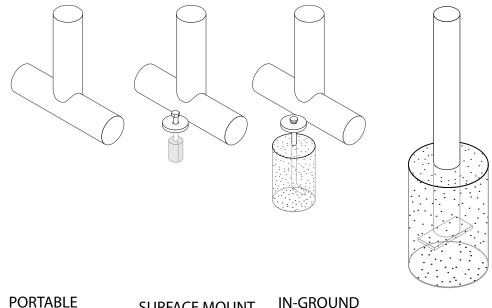

## mounting types

P = Portable : no mount

SM = Surface Mount: concrete anchors through discs welded to legs

IG= In-Ground: J-rods set in concete through discs welded to legs

**SURFACE MOUNT** 

**IN-GROUND**