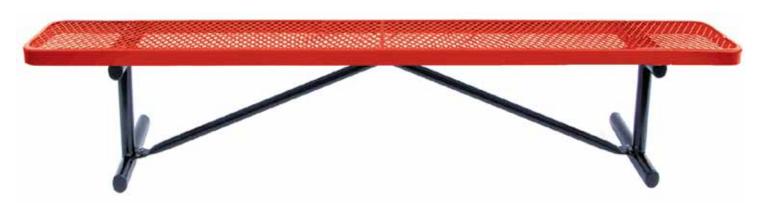

# SPEC SHEET: B8XPLP

## 8'STANDARD EXP PLAYER'S BENCH WITHOUT BACK PORTABLE MOUNT Wt. 98 lbs