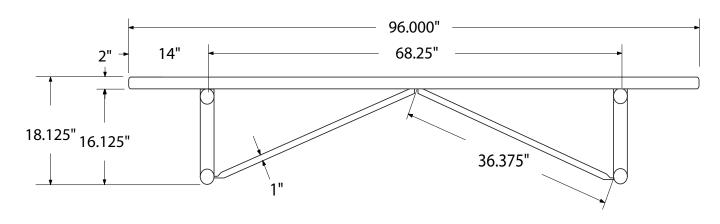

# SPEC SHEET: B8XPLP

## 8'STANDARD EXP PLAYER'S BENCH WITHOUT BACK PORTABLE MOUNT Wt. 98 lbs



### top view



#### front





#### product finish



The functional surfaces of our furniture are covered in a copolymer-based thermoplastic powder coating. Thermoplastic is environmentally safe, the coating will never fade, crack, peel, warp, or discolor for the life of the product. Thermoplastic is applied at a thickness of 25-30 mils.



Tubular legs and understructure parts are made from galvanized steel and are finished with black polyester powder coating.

## mounting types

P = Portable : no mount

SM = Surface Mount: concrete anchors through discs welded to legs

IG= In-Ground: J-rods set in concete through discs welded to legs



**SURFACE MOUNT** 

**IN-GROUND**