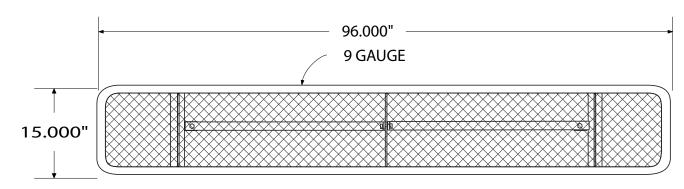

# SPEC SHEET: B8XPLP

## 8'STANDARD EXP PLAYER'S BENCH WITHOUT BACK PORTABLE MOUNT Wt. 98 lbs



### top view



#### front





#### product finish



The functional surfaces of our furniture are covered in a copolymer-based thermoplastic powder coating. Thermoplastic is environmentally safe, the coating will never fade, crack, peel, warp, or discolor for the life of the product. Thermoplastic is applied at a thickness of 25-30 mils.



Tubular legs and understructure parts are made from galvanized steel and are finished with black polyester powder coating.

## mounting types

P = Portable : no mount

SM = Surface Mount: concrete anchors through discs welded to legs

IG= In-Ground: J-rods set in concete through discs welded to legs



**SURFACE MOUNT** 

**IN-GROUND**