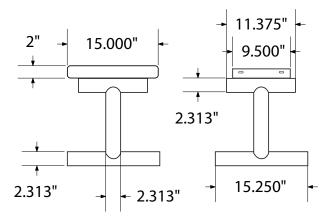

## mounting types

P = Portable : no mount

SM = Surface Mount: concrete anchors through discs welded to legs

IG= In-Ground: J-rods set in concete through discs welded to legs

**SURFACE MOUNT** 

**IN-GROUND**