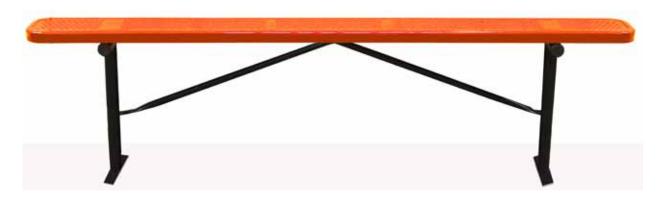

# SPEC SHEET: B10XPIG-PERF

# 10'STANDARD PERFORATED BENCH WITHOUT BACK IN-GROUND Wt. 111lbs