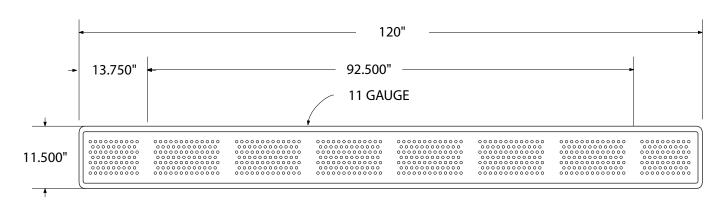

# SPEC SHEET: B10XPIG-PERF

# 10'STANDARD PERFORATED BENCH WITHOUT BACK IN-GROUND Wt. 111lbs



## top view



## front



#### side view



### product finish



The functional surfaces of our furniture are covered in a copolymer-based thermoplastic powder coating. Thermoplastic is environmentally safe, the coating will never fade, crack, peel, warp, or discolor for the life of the product. Thermoplastic is applied at a thickness of 25-30 mils.



Tubular legs and understructure parts are made from galvanized steel and are finished with black polyester powder coating.

#### mounting types

P = Portable : no mount

SM = Surface Mount: concrete anchors through discs welded to legs

IG= In-Ground: J-rods set in concete through discs welded to legs

IG= In-Ground 2 nd option extra long legs



PORTABLE SURFACE MOUNT IN-GROUND



**IN-GROUND**