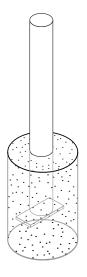

#### mounting types

P = Portable : no mount

SM = Surface Mount: concrete anchors through discs welded to legs

IG= In-Ground: J-rods set in concete through discs welded to legs

IG= In-Ground 2 nd option extra long legs

PORTABLE SURFACE MOUNT IN-GROUND

**IN-GROUND**