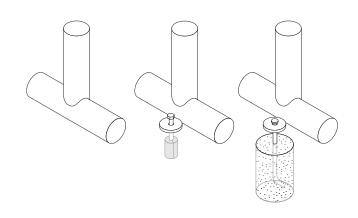

#### mounting types

P = Portable : no mount

SM = Surface Mount: concrete anchors through discs welded to legs

IG= In-Ground: J-rods set in concete through discs welded to legs

IG= In-Ground 2 nd option extra long legs

PORTABLE SURFACE MOUNT IN-GROUND

**IN-GROUND**