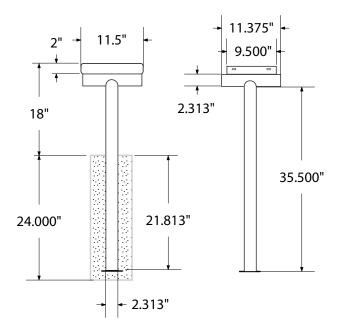

# SPEC SHEET: B10XPIG-PERF

# 10'STANDARD PERFORATED BENCH WITHOUT BACK IN-GROUND Wt. 111lbs



## top view



## front



#### side view



### product finish



The functional surfaces of our furniture are covered in a copolymer-based thermoplastic powder coating. Thermoplastic is environmentally safe, the coating will never fade, crack, peel, warp, or discolor for the life of the product. Thermoplastic is applied at a thickness of 25-30 mils.



Tubular legs and understructure parts are made from galvanized steel and are finished with black polyester powder coating.

#### mounting types

P = Portable : no mount

SM = Surface Mount: concrete anchors through discs welded to legs

IG= In-Ground: J-rods set in concete through discs welded to legs

IG= In-Ground 2 nd option extra long legs



PORTABLE SURFACE MOUNT IN-GROUND



**IN-GROUND**