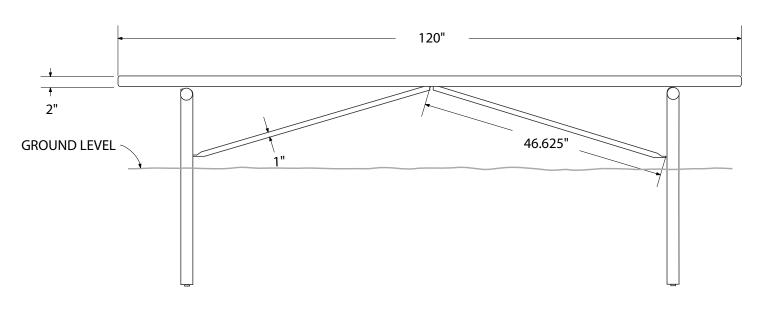

# SPEC SHEET: B10XPIG-PERF

# 10'STANDARD PERFORATED BENCH WITHOUT BACK IN-GROUND Wt. 111lbs



## top view



## front



#### side view



### product finish



The functional surfaces of our furniture are covered in a copolymer-based thermoplastic powder coating. Thermoplastic is environmentally safe, the coating will never fade, crack, peel, warp, or discolor for the life of the product. Thermoplastic is applied at a thickness of 25-30 mils.



Tubular legs and understructure parts are made from galvanized steel and are finished with black polyester powder coating.

#### mounting types

P = Portable : no mount

SM = Surface Mount: concrete anchors through discs welded to legs

IG= In-Ground: J-rods set in concete through discs welded to legs

IG= In-Ground 2 nd option extra long legs



PORTABLE SURFACE MOUNT IN-GROUND



**IN-GROUND**