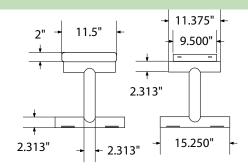

### mounting types

P = Portable : no mount

SM = Surface Mount: concrete anchors through discs welded to legs

IG= In-Ground: J-rods set in concete through discs welded to legs

IG= In-Ground extra long legs

**IN-GROUND**