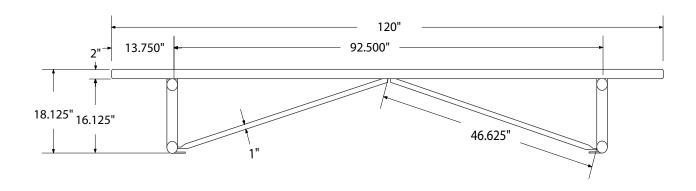

## SPEC SHEET: B10XPSM-PERF

# 10'STD PERFORATED BENCH WITHOUT BACK SURFACE MOUNT Wt. 111 lbs



#### top view



#### front



#### side view



#### product finish



The functional surfaces of our furniture are covered in a copolymer-based thermoplastic powder coating. Thermoplastic is environmentally safe, the coating will never fade, crack, peel, warp, or discolor for the life of the product. Thermoplastic is applied at a thickness of 25-30 mils.



Tubular legs and understructure parts are made from galvanized steel and are finished with black polyester powder coating.

### mounting types

P = Portable : no mount

SM = Surface Mount: concrete anchors through discs welded to legs

IG= In-Ground: J-rods set in concete through discs welded to legs

IG= In-Ground extra long legs



**IN-GROUND**