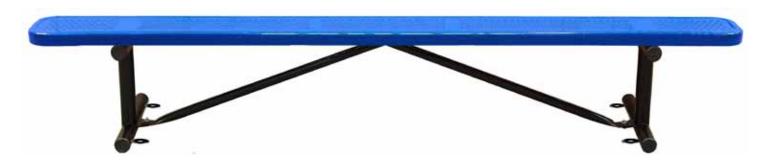

## SPEC SHEET: B10XPSM-PERF

# 10'STD PERFORATED BENCH WITHOUT BACK SURFACE MOUNT Wt. 111 lbs



#### top view



#### front



#### side view



#### product finish



The functional surfaces of our furniture are covered in a copolymer-based thermoplastic powder coating. Thermoplastic is environmentally safe, the coating will never fade, crack, peel, warp, or discolor for the life of the product. Thermoplastic is applied at a thickness of 25-30 mils.



Tubular legs and understructure parts are made from galvanized steel and are finished with black polyester powder coating.

### mounting types

P = Portable : no mount

SM = Surface Mount: concrete anchors through discs welded to legs

IG= In-Ground: J-rods set in concete through discs welded to legs

IG= In-Ground extra long legs



**IN-GROUND**