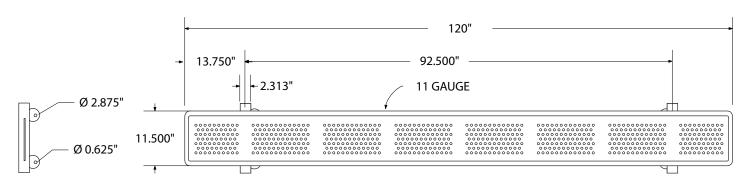

## SPEC SHEET: B10XPSM-PERF

# 10'STD PERFORATED BENCH WITHOUT BACK SURFACE MOUNT Wt. 111 lbs



#### top view



#### front



#### side view



#### product finish



The functional surfaces of our furniture are covered in a copolymer-based thermoplastic powder coating. Thermoplastic is environmentally safe, the coating will never fade, crack, peel, warp, or discolor for the life of the product. Thermoplastic is applied at a thickness of 25-30 mils.



Tubular legs and understructure parts are made from galvanized steel and are finished with black polyester powder coating.

### mounting types

P = Portable : no mount

SM = Surface Mount: concrete anchors through discs welded to legs

IG= In-Ground: J-rods set in concete through discs welded to legs

IG= In-Ground extra long legs



**IN-GROUND**