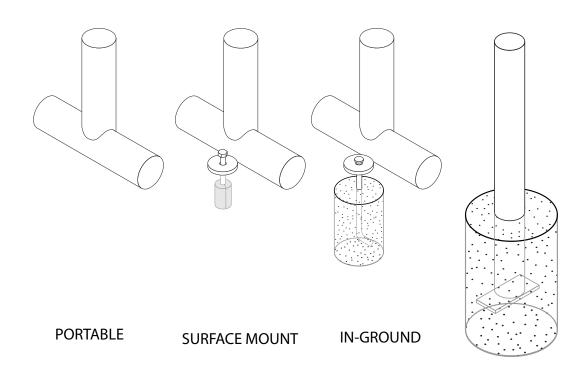

### mounting types

P = Portable : no mount

SM = Surface Mount: concrete anchors through discs welded to legs

IG= In-Ground: J-rods set in concete through discs welded to legs

IG= In-Ground extra long legs

**IN-GROUND**