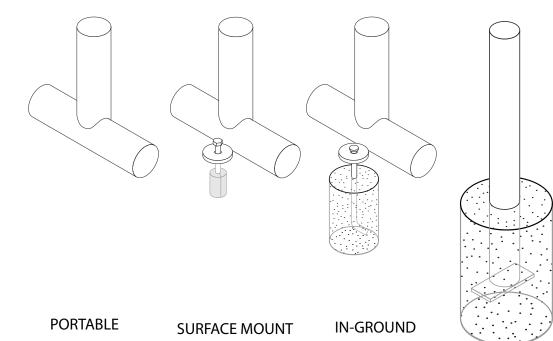

### mounting types

SM = Surface Mount: concrete anchors through discs welded to legs

IG= In-Ground: J-rods set in concete through discs welded to legs

IG= In-Ground extra long legs

**IN-GROUND**