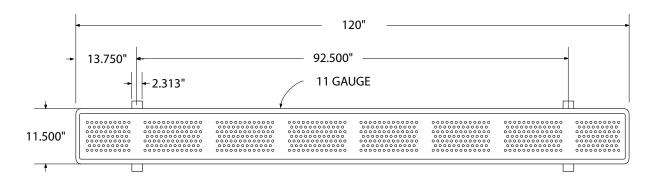

# **10' STD PERFORATED BENCH WITHOUT BACK** PORTABLE MOUNT Wt. 111 lbs

top view

### front

side view