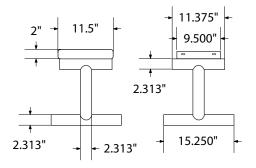

### mounting types

SM = Surface Mount: concrete anchors through discs welded to legs

IG= In-Ground: J-rods set in concete through discs welded to legs

IG= In-Ground extra long legs

**IN-GROUND**