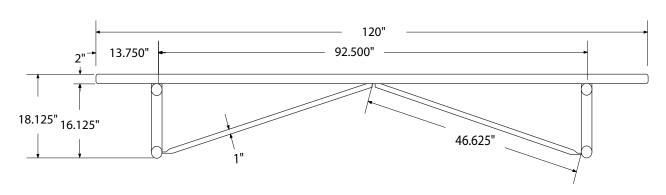

# **10' STD PERFORATED BENCH WITHOUT BACK** PORTABLE MOUNT Wt. 111 lbs

top view

### front

side view