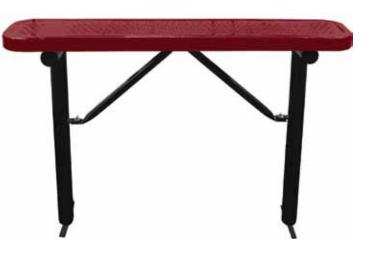

# SPEC SHEET: B4XPIG-PERF

4' STANDARD PERFORATED BENCH WITHOUT BACK IN-GROUND Wt. 80 lbs photo