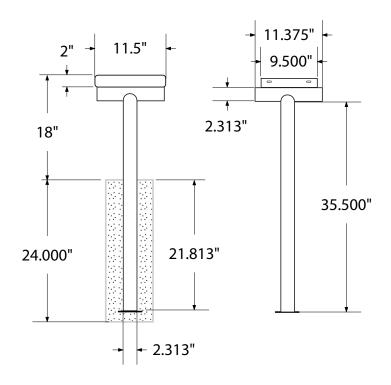

## mounting types

P = Portable : no mount

SM = Surface Mount: concrete anchors through discs welded to legs

IG= In-Ground: J-rods set in concete through discs welded to legs

IG= In-Ground 2 nd option extra long legs