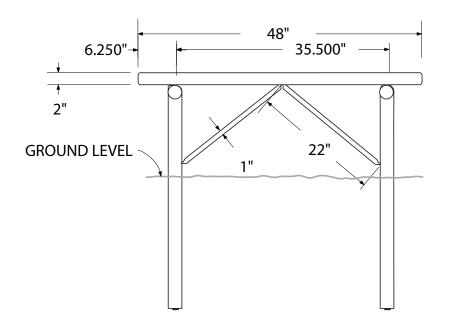

3521 Wetumpka Highway • Montgomery, AL 36117 • 800-278-4480 commercialsitefurnishings.com • commercial@ocg.io

# SPEC SHEET: B4XPIG-PERF

4' STANDARD PERFORATED BENCH WITHOUT BACK IN-GROUND Wt. 80 lbs photo



#### top view



## front





### product finish



The functional surfaces of our furniture are covered in a copolymer-based thermoplastic powder coating. Thermoplastic is environmentally safe, the coating will never fade, crack, peel, warp, or discolor for the life of the product. Thermoplastic is applied at a thickness of 25-30 mils.



Tubular legs and understructure parts are made from galvanized steel and are finished with black polyester powder coating.

## mounting types

P = Portable : no mount

SM = Surface Mount: concrete anchors through discs welded to legs

IG= In-Ground: J-rods set in concete through discs welded to legs

IG= In-Ground 2 nd option extra long legs