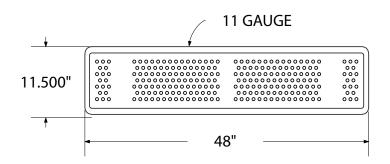

3521 Wetumpka Highway • Montgomery, AL 36117 • 800-278-4480 commercialsitefurnishings.com • commercial@ocg.io

# SPEC SHEET: B4XPIG-PERF

4' STANDARD PERFORATED BENCH WITHOUT BACK IN-GROUND Wt. 80 lbs photo



#### top view



## front





### product finish



The functional surfaces of our furniture are covered in a copolymer-based thermoplastic powder coating. Thermoplastic is environmentally safe, the coating will never fade, crack, peel, warp, or discolor for the life of the product. Thermoplastic is applied at a thickness of 25-30 mils.



Tubular legs and understructure parts are made from galvanized steel and are finished with black polyester powder coating.

## mounting types

P = Portable : no mount

SM = Surface Mount: concrete anchors through discs welded to legs

IG= In-Ground: J-rods set in concete through discs welded to legs

IG= In-Ground 2 nd option extra long legs