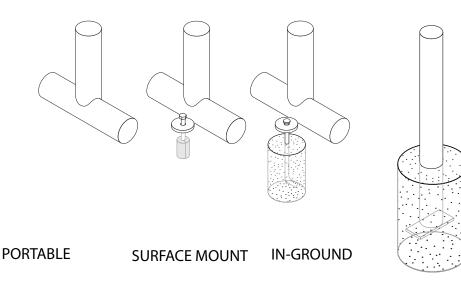

## mounting types

P = Portable : no mount

SM = Surface Mount: concrete anchors through discs welded to legs

IG= In-Ground: J-rods set in concete through discs welded to legs

IG= In-Ground 2 nd option extra long legs