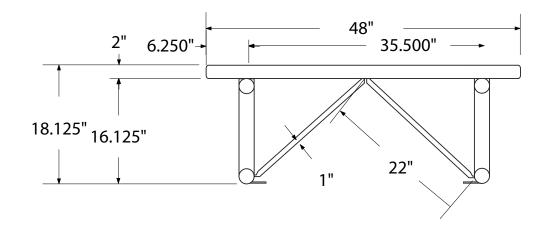

# SPEC SHEET: B4XPSM-PERF

# 4' STANDARD PERFORATED BENCH WITHOUT BACK SURFACE MOUNT Wt. 80 Lbs



### top view



#### front



side view



### product finish



The functional surfaces of our furniture are covered in a copolymer-based thermoplastic powder coating. Thermoplastic is environmentally safe, the coating will never fade, crack, peel, warp, or discolor for the life of the product. Thermoplastic is applied at a thickness of 25-30 mils.



Tubular legs and understructure parts are made from galvanized steel and are finished with black polyester powder coating.

## mounting types

P = Portable : no mount

SM = Surface Mount: concrete anchors through discs welded to legs

IG= In-Ground: J-rods set in concete through discs welded to legs



ONTABLE SURFACE MOUNT IN-GROOM

**IN-GROUND**