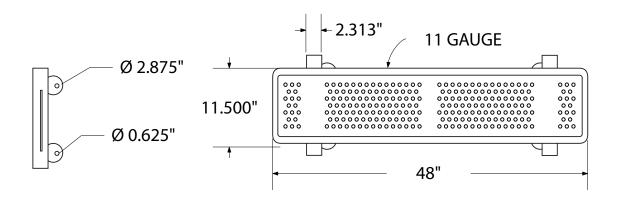

# SPEC SHEET: B4XPSM-PERF

# 4' STANDARD PERFORATED BENCH WITHOUT BACK SURFACE MOUNT Wt. 80 Lbs



### top view



#### front



side view



### product finish



The functional surfaces of our furniture are covered in a copolymer-based thermoplastic powder coating. Thermoplastic is environmentally safe, the coating will never fade, crack, peel, warp, or discolor for the life of the product. Thermoplastic is applied at a thickness of 25-30 mils.



Tubular legs and understructure parts are made from galvanized steel and are finished with black polyester powder coating.

## mounting types

P = Portable : no mount

SM = Surface Mount: concrete anchors through discs welded to legs

IG= In-Ground: J-rods set in concete through discs welded to legs



ONTABLE SURFACE MOUNT IN-GROOM

**IN-GROUND**