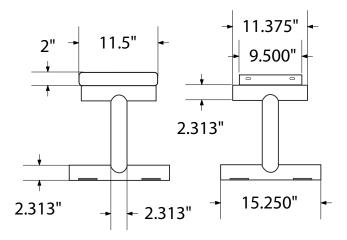

## mounting types

P = Portable : no mount

SM = Surface Mount: concrete anchors through discs welded to legs

IG= In-Ground: J-rods set in concete through discs welded to legs

ONTABLE SURFACE MOUNT IN-GROOM