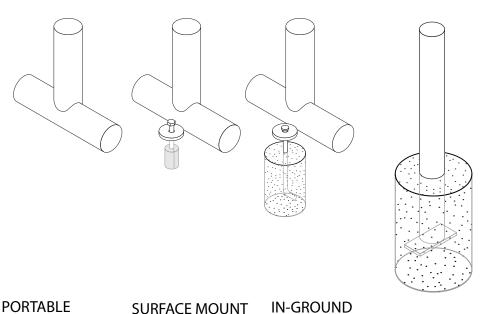

## mounting types

P = Portable : no mount

SM = Surface Mount: concrete anchors through discs welded to legs

IG= In-Ground: J-rods set in concete through discs welded to legs

ONTABLE SURFACE MOUNT IN-GROOM

**IN-GROUND**