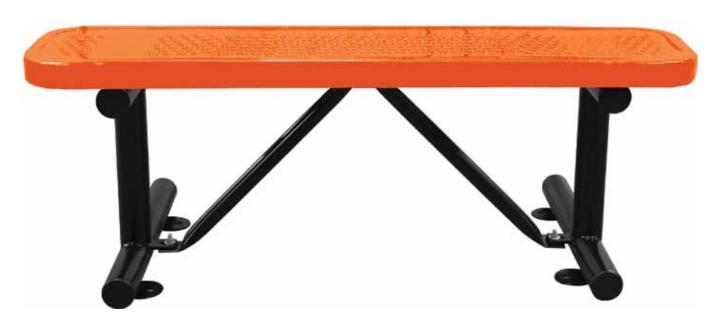

# SPEC SHEET: B4XPSM-PERF

# 4' STANDARD PERFORATED BENCH WITHOUT BACK SURFACE MOUNT Wt. 80 Lbs



### top view



#### front



side view



### product finish



The functional surfaces of our furniture are covered in a copolymer-based thermoplastic powder coating. Thermoplastic is environmentally safe, the coating will never fade, crack, peel, warp, or discolor for the life of the product. Thermoplastic is applied at a thickness of 25-30 mils.



Tubular legs and understructure parts are made from galvanized steel and are finished with black polyester powder coating.

## mounting types

P = Portable : no mount

SM = Surface Mount: concrete anchors through discs welded to legs

IG= In-Ground: J-rods set in concete through discs welded to legs



ONTABLE SURFACE MOUNT IN-GROOM

**IN-GROUND**