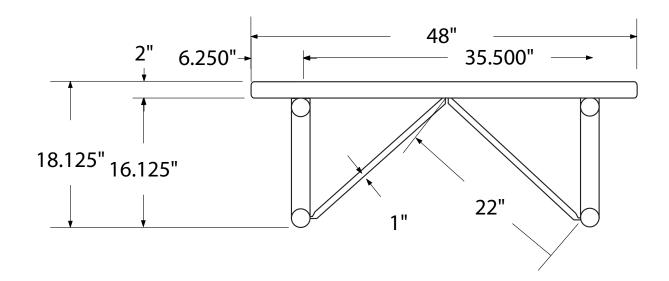

## SPEC SHEET: B4XPP-PERF

# 4'STANDARD PERFORATED BENCH WITHOUT BACK PORTABLE MOUNT Wt. 80 lbs



### top view



#### front





## product finish



The functional surfaces of our furniture are covered in a copolymer-based thermoplastic powder coating. Thermoplastic is environmentally safe, the coating will never fade, crack, peel, warp, or discolor for the life of the product. Thermoplastic is applied at a thickness of 25-30 mils.



Tubular legs and understructure parts are made from galvanized steel and are finished with black polyester powder coating.

## mounting types

P = Portable : no mount

SM = Surface Mount: concrete anchors through discs welded to legs

IG= In-Ground: J-rods set in concete through discs welded to legs



**SURFACE MOUNT** 

**IN-GROUND**