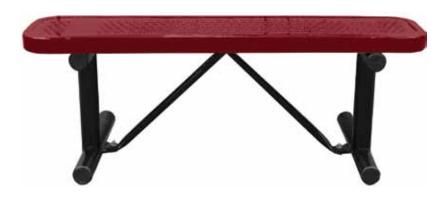

## SPEC SHEET: B4XPP-PERF

# 4'STANDARD PERFORATED BENCH WITHOUT BACK PORTABLE MOUNT Wt. 80 lbs



### top view



#### front





## product finish



The functional surfaces of our furniture are covered in a copolymer-based thermoplastic powder coating. Thermoplastic is environmentally safe, the coating will never fade, crack, peel, warp, or discolor for the life of the product. Thermoplastic is applied at a thickness of 25-30 mils.



Tubular legs and understructure parts are made from galvanized steel and are finished with black polyester powder coating.

## mounting types

P = Portable : no mount

SM = Surface Mount: concrete anchors through discs welded to legs

IG= In-Ground: J-rods set in concete through discs welded to legs



**SURFACE MOUNT** 

**IN-GROUND**