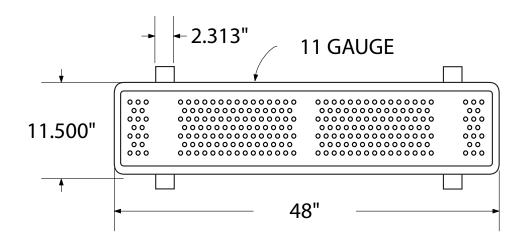

## SPEC SHEET: B4XPP-PERF

# 4'STANDARD PERFORATED BENCH WITHOUT BACK PORTABLE MOUNT Wt. 80 lbs



### top view



#### front





## product finish



The functional surfaces of our furniture are covered in a copolymer-based thermoplastic powder coating. Thermoplastic is environmentally safe, the coating will never fade, crack, peel, warp, or discolor for the life of the product. Thermoplastic is applied at a thickness of 25-30 mils.



Tubular legs and understructure parts are made from galvanized steel and are finished with black polyester powder coating.

## mounting types

P = Portable : no mount

SM = Surface Mount: concrete anchors through discs welded to legs

IG= In-Ground: J-rods set in concete through discs welded to legs



**SURFACE MOUNT** 

**IN-GROUND**