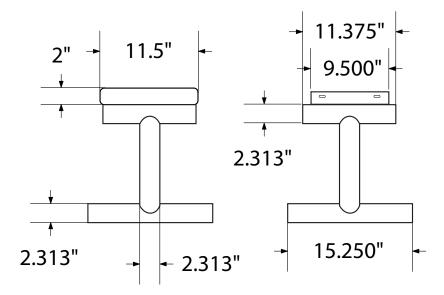

## mounting types

P = Portable : no mount

SM = Surface Mount: concrete anchors through discs welded to legs

IG= In-Ground: J-rods set in concete through discs welded to legs

**SURFACE MOUNT** 

**IN-GROUND**