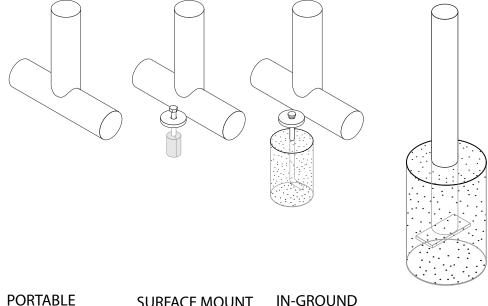

## mounting types

P = Portable : no mount

SM = Surface Mount: concrete anchors through discs welded to legs

IG= In-Ground: J-rods set in concete through discs welded to legs

**SURFACE MOUNT** 

**IN-GROUND**