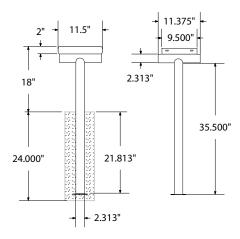

## mounting types

P = Portable : no mount

SM = Surface Mount: concrete anchors through discs welded to legs

IG= In-Ground: J-rods set in concete through discs welded to legs

IG= In-Ground 2 nd option extra long legs

PORTABLE

SURFACE MOUNT IN-GROUND

**IN-GROUND**