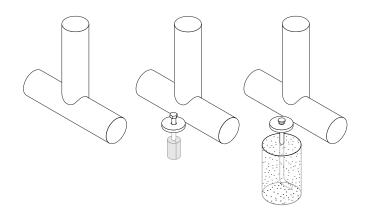

## mounting types

P = Portable : no mount

SM = Surface Mount: concrete anchors through discs welded to legs

IG= In-Ground: J-rods set in concete through discs welded to legs

IG= In-Ground 2 nd option extra long legs

PORTABLE

SURFACE MOUNT IN-GROUND

**IN-GROUND**