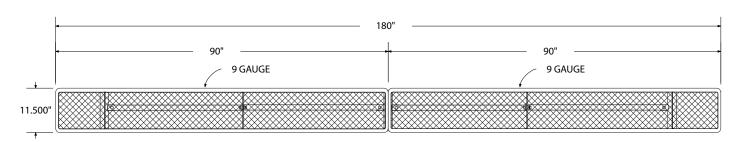

# SPEC SHEET: B15XPIG

## 15' STANDARD EXPANDED BENCH WITHOUT BACK IN-GROUND Wt. 170 lbs



### top view



#### front



#### side view



## product finish



The functional surfaces of our furniture are covered in a copolymer-based thermoplastic powder coating. Thermoplastic is environmentally safe, the coating will never fade, crack, peel, warp, or discolor for the life of the product. Thermoplastic is applied at a thickness of 25-30 mils.



Tubular legs and understructure parts are made from galvanized steel and are finished with black polyester powder coating.

## mounting types

P = Portable : no mount

SM = Surface Mount: concrete anchors through discs welded to legs

IG= In-Ground: J-rods set in concete through discs welded to legs

IG= In-Ground 2 nd option extra long legs



PORTABLE

SURFACE MOUNT IN-GROUND



**IN-GROUND**