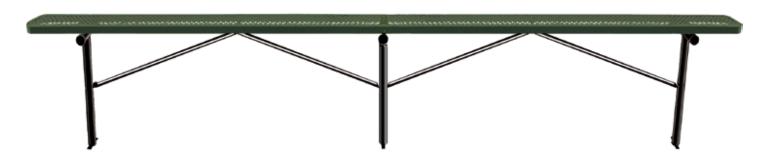

# SPEC SHEET: B15XPIG

## 15' STANDARD EXPANDED BENCH WITHOUT BACK IN-GROUND Wt. 170 lbs