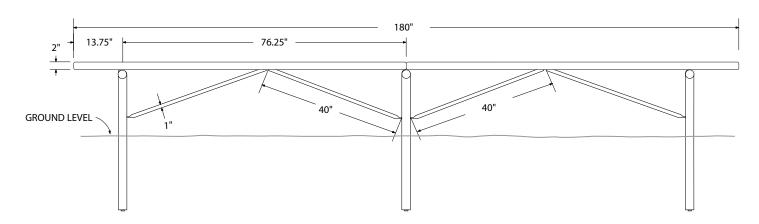

# SPEC SHEET: B15XPIG

## 15' STANDARD EXPANDED BENCH WITHOUT BACK IN-GROUND Wt. 170 lbs



### top view



#### front



#### side view



## product finish



The functional surfaces of our furniture are covered in a copolymer-based thermoplastic powder coating. Thermoplastic is environmentally safe, the coating will never fade, crack, peel, warp, or discolor for the life of the product. Thermoplastic is applied at a thickness of 25-30 mils.



Tubular legs and understructure parts are made from galvanized steel and are finished with black polyester powder coating.

## mounting types

P = Portable : no mount

SM = Surface Mount: concrete anchors through discs welded to legs

IG= In-Ground: J-rods set in concete through discs welded to legs

IG= In-Ground 2 nd option extra long legs



PORTABLE

SURFACE MOUNT IN-GROUND



**IN-GROUND**