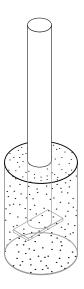

## mounting types

P = Portable : no mount

SM = Surface Mount: concrete anchors through discs welded to legs

IG= In-Ground: J-rods set in concete through discs welded to legs

IG= In-Ground 2 nd option extra long legs

PORTABLE

SURFACE MOUNT IN-GROUND

**IN-GROUND**