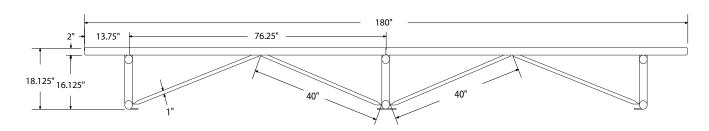

# SPEC SHEET: B15XPSM

## 15'STD EXP BENCH WITHOUT BACK SURFACE MOUNT

Wt. 170 lbs



#### top view



#### front



#### side view



#### product finish



The functional surfaces of our furniture are covered in a copolymer-based thermoplastic powder coating. Thermoplastic is environmentally safe, the coating will never fade, crack, peel, warp, or discolor for the life of the product. Thermoplastic is applied at a thickness of 25-30 mils.



Tubular legs and understructure parts are made from galvanized steel and are finished with black polyester powder coating.

### mounting types

P = Portable : no mount

SM = Surface Mount: concrete anchors through discs welded to legs

IG= In-Ground: J-rods set in concete through discs welded to legs

IG= In-Ground extra long legs



**IN-GROUND**