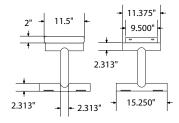

# SPEC SHEET: B15XPSM

## 15'STD EXP BENCH WITHOUT BACK SURFACE MOUNT

Wt. 170 lbs



#### top view



#### front



#### side view



#### product finish



The functional surfaces of our furniture are covered in a copolymer-based thermoplastic powder coating. Thermoplastic is environmentally safe, the coating will never fade, crack, peel, warp, or discolor for the life of the product. Thermoplastic is applied at a thickness of 25-30 mils.



Tubular legs and understructure parts are made from galvanized steel and are finished with black polyester powder coating.

### mounting types

P = Portable : no mount

SM = Surface Mount: concrete anchors through discs welded to legs

IG= In-Ground: J-rods set in concete through discs welded to legs

IG= In-Ground extra long legs



**IN-GROUND**