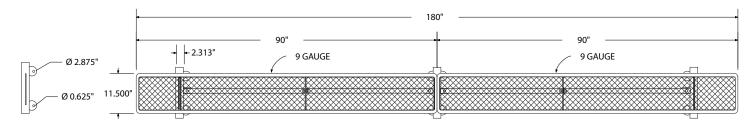

# SPEC SHEET: B15XPSM

## 15'STD EXP BENCH WITHOUT BACK SURFACE MOUNT

Wt. 170 lbs



#### top view



#### front



#### side view



#### product finish



The functional surfaces of our furniture are covered in a copolymer-based thermoplastic powder coating. Thermoplastic is environmentally safe, the coating will never fade, crack, peel, warp, or discolor for the life of the product. Thermoplastic is applied at a thickness of 25-30 mils.



Tubular legs and understructure parts are made from galvanized steel and are finished with black polyester powder coating.

### mounting types

P = Portable : no mount

SM = Surface Mount: concrete anchors through discs welded to legs

IG= In-Ground: J-rods set in concete through discs welded to legs

IG= In-Ground extra long legs



**IN-GROUND**