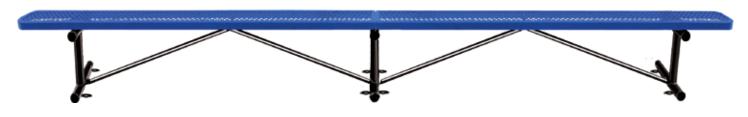

# SPEC SHEET: B15XPSM

## 15'STD EXP BENCH WITHOUT BACK SURFACE MOUNT

Wt. 170 lbs



#### top view



#### front



#### side view



#### product finish



The functional surfaces of our furniture are covered in a copolymer-based thermoplastic powder coating. Thermoplastic is environmentally safe, the coating will never fade, crack, peel, warp, or discolor for the life of the product. Thermoplastic is applied at a thickness of 25-30 mils.



Tubular legs and understructure parts are made from galvanized steel and are finished with black polyester powder coating.

### mounting types

P = Portable : no mount

SM = Surface Mount: concrete anchors through discs welded to legs

IG= In-Ground: J-rods set in concete through discs welded to legs

IG= In-Ground extra long legs



**IN-GROUND**