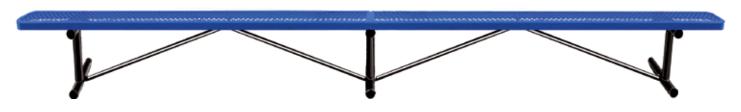

# SPEC SHEET: B15XPP

## 15' STD EXP BENCH WITHOUT BACK PORTABLE MOUNT

Wt. 170 lbs