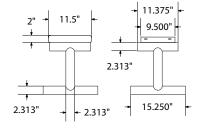

# SPEC SHEET: B15XPP

## 15' STD EXP BENCH WITHOUT BACK PORTABLE MOUNT

Wt. 170 lbs



## top view



#### front



#### side view



#### product finish



The functional surfaces of our furniture are covered in a copolymer-based thermoplastic powder coating. Thermoplastic is environmentally safe, the coating will never fade, crack, peel, warp, or discolor for the life of the product. Thermoplastic is applied at a thickness of 25-30 mils.



Tubular legs and understructure parts are made from galvanized steel and are finished with black polyester powder coating.

### mounting types

P = Portable : no mount

SM = Surface Mount: concrete anchors through discs welded to legs

IG= In-Ground: J-rods set in concete through discs welded to legs

IG= In-Ground extra long legs



**IN-GROUND**