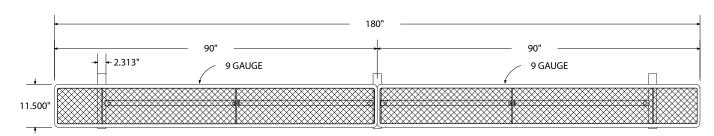

# SPEC SHEET: B15XPP

## 15' STD EXP BENCH WITHOUT BACK PORTABLE MOUNT

Wt. 170 lbs



## top view



#### front



#### side view



#### product finish



The functional surfaces of our furniture are covered in a copolymer-based thermoplastic powder coating. Thermoplastic is environmentally safe, the coating will never fade, crack, peel, warp, or discolor for the life of the product. Thermoplastic is applied at a thickness of 25-30 mils.



Tubular legs and understructure parts are made from galvanized steel and are finished with black polyester powder coating.

### mounting types

P = Portable : no mount

SM = Surface Mount: concrete anchors through discs welded to legs

IG= In-Ground: J-rods set in concete through discs welded to legs

IG= In-Ground extra long legs



**IN-GROUND**