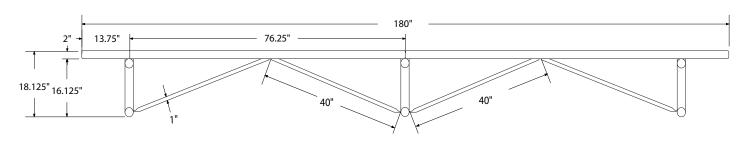

# SPEC SHEET: B15XPP

## 15' STD EXP BENCH WITHOUT BACK PORTABLE MOUNT

Wt. 170 lbs



## top view



#### front



#### side view



#### product finish



The functional surfaces of our furniture are covered in a copolymer-based thermoplastic powder coating. Thermoplastic is environmentally safe, the coating will never fade, crack, peel, warp, or discolor for the life of the product. Thermoplastic is applied at a thickness of 25-30 mils.



Tubular legs and understructure parts are made from galvanized steel and are finished with black polyester powder coating.

### mounting types

P = Portable : no mount

SM = Surface Mount: concrete anchors through discs welded to legs

IG= In-Ground: J-rods set in concete through discs welded to legs

IG= In-Ground extra long legs



**IN-GROUND**