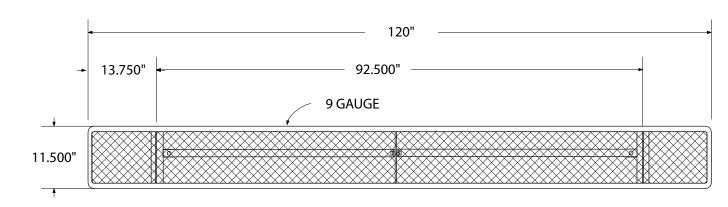

## SPEC SHEET: B10XPIG

## 10' STANDARD EXPANDED BENCH WITHOUT BACK IN-GROUND Wt. 101 lbs



top view







## product finish



The functional surfaces of our furniture are covered in a copolymer-based thermoplastic powder coating. Thermoplastic is environmentally safe, the coating will never fade, crack, peel, warp, or discolor for the life of the product. Thermoplastic is applied at a thickness of 25-30 mils.



Tubular legs and understructure parts are made from galvanized steel and are finished with black polyester powder coating.

## mounting types



SM = Surface Mount: concrete anchors through discs welded to legs

IG= In-Ground: J-rods set in concete through discs welded to legs

IG= In-Ground 2 nd option extra long legs