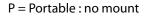

## mounting types

SM = Surface Mount: concrete anchors through discs welded to legs

IG= In-Ground: J-rods set in concete through discs welded to legs

IG= In-Ground 2 nd option extra long legs