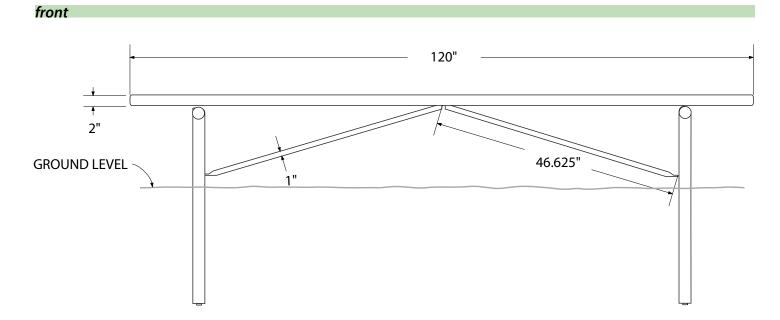

## SPEC SHEET: B10XPIG

## 10' STANDARD EXPANDED BENCH WITHOUT BACK IN-GROUND Wt. 101 lbs



top view







## product finish



The functional surfaces of our furniture are covered in a copolymer-based thermoplastic powder coating. Thermoplastic is environmentally safe, the coating will never fade, crack, peel, warp, or discolor for the life of the product. Thermoplastic is applied at a thickness of 25-30 mils.



Tubular legs and understructure parts are made from galvanized steel and are finished with black polyester powder coating.

## mounting types



SM = Surface Mount: concrete anchors through discs welded to legs

IG= In-Ground: J-rods set in concete through discs welded to legs

IG= In-Ground 2 nd option extra long legs