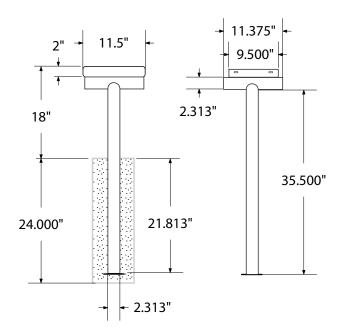

## 10' STANDARD EXPANDED BENCH WITHOUT BACK IN-GROUND Wt. 101 lbs

top view

## mounting types

SM = Surface Mount: concrete anchors through discs welded to legs

IG= In-Ground: J-rods set in concete through discs welded to legs

IG= In-Ground 2 nd option extra long legs