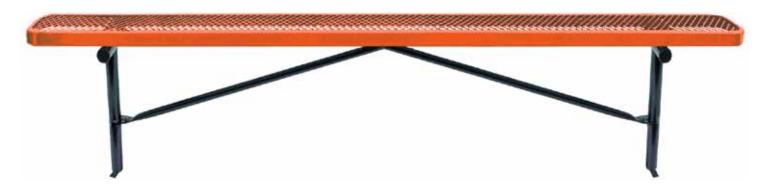

## SPEC SHEET: B10XPIG

## 10' STANDARD EXPANDED BENCH WITHOUT BACK IN-GROUND Wt. 101 lbs



top view







## product finish



The functional surfaces of our furniture are covered in a copolymer-based thermoplastic powder coating. Thermoplastic is environmentally safe, the coating will never fade, crack, peel, warp, or discolor for the life of the product. Thermoplastic is applied at a thickness of 25-30 mils.



Tubular legs and understructure parts are made from galvanized steel and are finished with black polyester powder coating.

## mounting types



SM = Surface Mount: concrete anchors through discs welded to legs

IG= In-Ground: J-rods set in concete through discs welded to legs

IG= In-Ground 2 nd option extra long legs