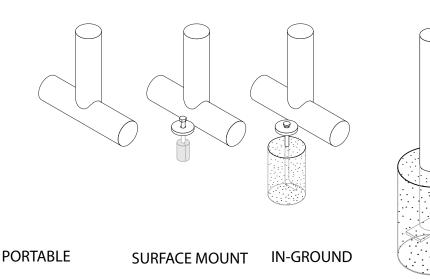

## mounting types

SM = Surface Mount: concrete anchors through discs welded to legs

IG= In-Ground: J-rods set in concete through discs welded to legs

IG= In-Ground 2 nd option extra long legs