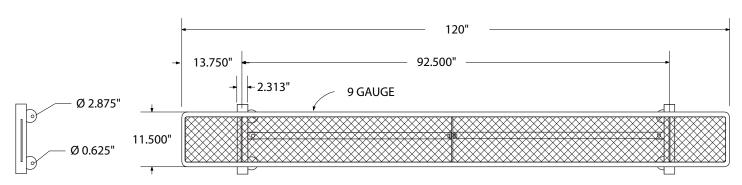

## top view

## product finish

The functional surfaces of our furniture are covered in a copolymer-based thermoplastic powder coating. Thermoplastic is environmentally safe, the coating will never fade, crack, peel, warp, or discolor for the life of the product. Thermoplastic is applied at a thickness of 25-30 mils.