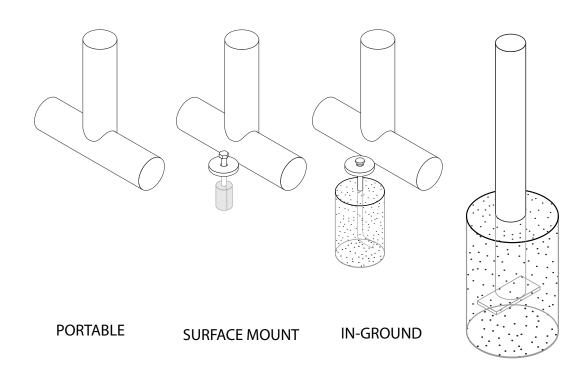

# mounting types

P = Portable : no mount

SM = Surface Mount: concrete anchors through discs welded to legs

IG= In-Ground: J-rods set in concete through discs welded to legs

IG= In-Ground extra long legs

**IN-GROUND**