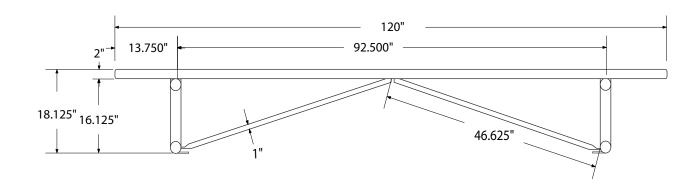

# SPEC SHEET: B10XPSM

# 10'STD EXP BENCH WITHOUT BACK SURFACE MOUNT

Wt. 101 lbs



## top view



#### front



#### side view



## product finish



The functional surfaces of our furniture are covered in a copolymer-based thermoplastic powder coating. Thermoplastic is environmentally safe, the coating will never fade, crack, peel, warp, or discolor for the life of the product. Thermoplastic is applied at a thickness of 25-30 mils.



Tubular legs and understructure parts are made from galvanized steel and are finished with black polyester powder coating.

# mounting types

P = Portable : no mount

SM = Surface Mount: concrete anchors through discs welded to legs

IG= In-Ground: J-rods set in concete through discs welded to legs

IG= In-Ground extra long legs



**IN-GROUND**