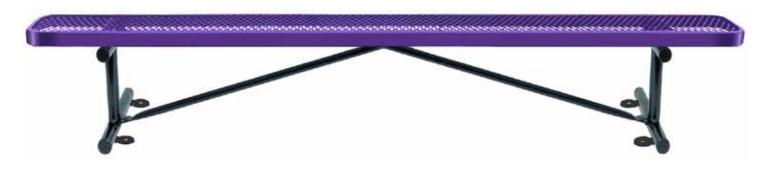

# SPEC SHEET: B10XPSM

# 10'STD EXP BENCH WITHOUT BACK SURFACE MOUNT

Wt. 101 lbs