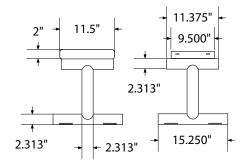

# mounting types

P = Portable : no mount

SM = Surface Mount: concrete anchors through discs welded to legs

IG= In-Ground: J-rods set in concete through discs welded to legs

IG= In-Ground extra long legs

**IN-GROUND**