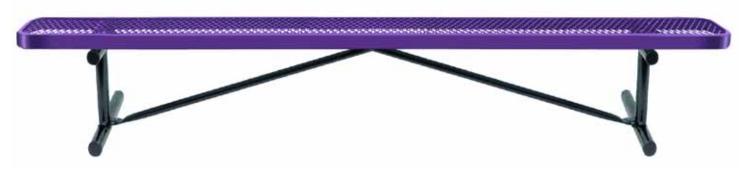

# SPEC SHEET: B10XPP

## 10' STD EXP BENCH WITHOUT BACK PORTABLE MOUNT

Wt. 101 lbs