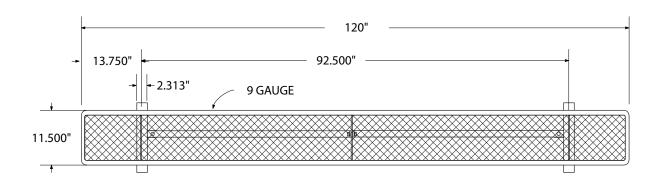

# SPEC SHEET: B10XPP

## 10' STD EXP BENCH WITHOUT BACK PORTABLE MOUNT

Wt. 101 lbs



#### top view



#### front



#### side view



#### product finish



The functional surfaces of our furniture are covered in a copolymer-based thermoplastic powder coating. Thermoplastic is environmentally safe, the coating will never fade, crack, peel, warp, or discolor for the life of the product. Thermoplastic is applied at a thickness of 25-30 mils.



Tubular legs and understructure parts are made from galvanized steel and are finished with black polyester powder coating.

### mounting types

P = Portable : no mount

SM = Surface Mount: concrete anchors through discs welded to legs

IG= In-Ground: J-rods set in concete through discs welded to legs

IG= In-Ground extra long legs



**IN-GROUND**