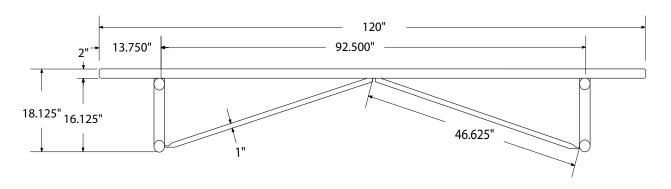

# SPEC SHEET: B10XPP

## 10' STD EXP BENCH WITHOUT BACK PORTABLE MOUNT

Wt. 101 lbs



#### top view



#### front



#### side view



#### product finish



The functional surfaces of our furniture are covered in a copolymer-based thermoplastic powder coating. Thermoplastic is environmentally safe, the coating will never fade, crack, peel, warp, or discolor for the life of the product. Thermoplastic is applied at a thickness of 25-30 mils.



Tubular legs and understructure parts are made from galvanized steel and are finished with black polyester powder coating.

### mounting types

P = Portable : no mount

SM = Surface Mount: concrete anchors through discs welded to legs

IG= In-Ground: J-rods set in concete through discs welded to legs

IG= In-Ground extra long legs



**IN-GROUND**