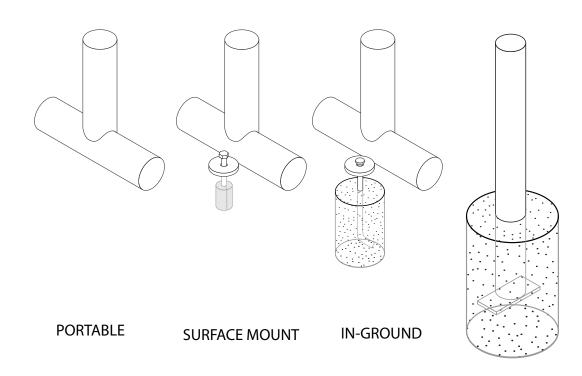

### mounting types

P = Portable : no mount

SM = Surface Mount: concrete anchors through discs welded to legs

IG= In-Ground: J-rods set in concete through discs welded to legs

IG= In-Ground extra long legs

**IN-GROUND**