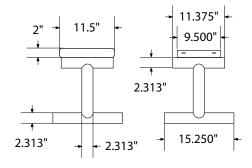

# SPEC SHEET: B10XPP

## 10' STD EXP BENCH WITHOUT BACK PORTABLE MOUNT

Wt. 101 lbs



#### top view



#### front



#### side view



#### product finish



The functional surfaces of our furniture are covered in a copolymer-based thermoplastic powder coating. Thermoplastic is environmentally safe, the coating will never fade, crack, peel, warp, or discolor for the life of the product. Thermoplastic is applied at a thickness of 25-30 mils.



Tubular legs and understructure parts are made from galvanized steel and are finished with black polyester powder coating.

### mounting types

P = Portable : no mount

SM = Surface Mount: concrete anchors through discs welded to legs

IG= In-Ground: J-rods set in concete through discs welded to legs

IG= In-Ground extra long legs



**IN-GROUND**