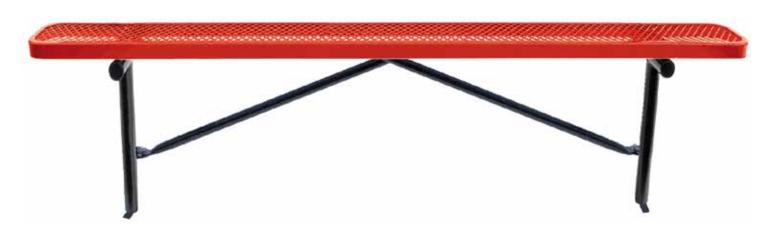

# SPEC SHEET: B8XPIG

## 8' STANDARD EXPANDED BENCH WITHOUT BACK IN-GROUND

**Wt. 94 lbs** 