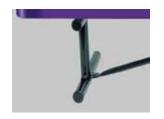

Tubular legs and understructure parts are made from galvanized steel and are finished with black polyester powder coating.

## mounting types

P = Portable : no mount

SM = Surface Mount: concrete anchors through discs welded to legs

IG= In-Ground: J-rods set in concete through discs welded to legs

IG= In-Ground 2 nd option extra long legs