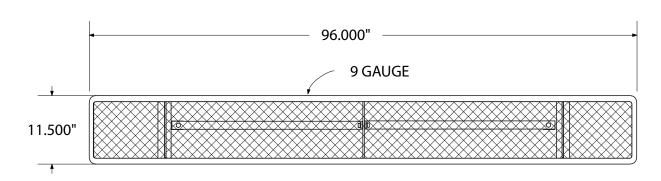

# SPEC SHEET: B8XPIG

## 8' STANDARD EXPANDED BENCH WITHOUT BACK IN-GROUND

**Wt. 94 lbs** 



## top view



#### front



#### side view



## product finish



The functional surfaces of our furniture are covered in a copolymer-based thermoplastic powder coating. Thermoplastic is environmentally safe, the coating will never fade, crack, peel, warp, or discolor for the life of the product. Thermoplastic is applied at a thickness of 25-30 mils.



Tubular legs and understructure parts are made from galvanized steel and are finished with black polyester powder coating.

## mounting types

P = Portable : no mount

SM = Surface Mount: concrete anchors through discs welded to legs

IG= In-Ground: J-rods set in concete through discs welded to legs

IG= In-Ground 2 nd option extra long legs



PORTABLE SURFACE MOUNT IN-GROUND



**IN-GROUND**