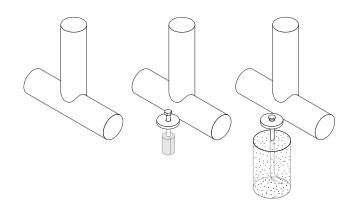

## mounting types

P = Portable : no mount

SM = Surface Mount: concrete anchors through discs welded to legs

IG= In-Ground: J-rods set in concete through discs welded to legs

IG= In-Ground 2 nd option extra long legs

PORTABLE SURFACE MOUNT IN-GROUND

**IN-GROUND**