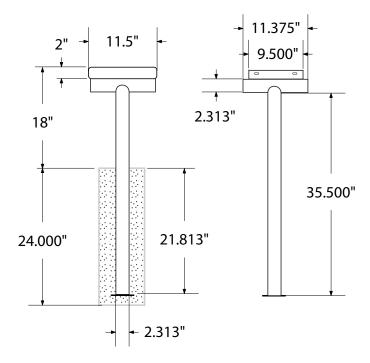

#### side view

## mounting types

P = Portable : no mount

SM = Surface Mount: concrete anchors through discs welded to legs

IG= In-Ground: J-rods set in concete through discs welded to legs

IG= In-Ground 2 nd option extra long legs

PORTABLE SURFACE MOUNT IN-GROUND

**IN-GROUND**