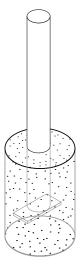

## mounting types

P = Portable : no mount

SM = Surface Mount: concrete anchors through discs welded to legs

IG= In-Ground: J-rods set in concete through discs welded to legs

IG= In-Ground 2 nd option extra long legs

PORTABLE SURFACE MOUNT IN-GROUND

**IN-GROUND**