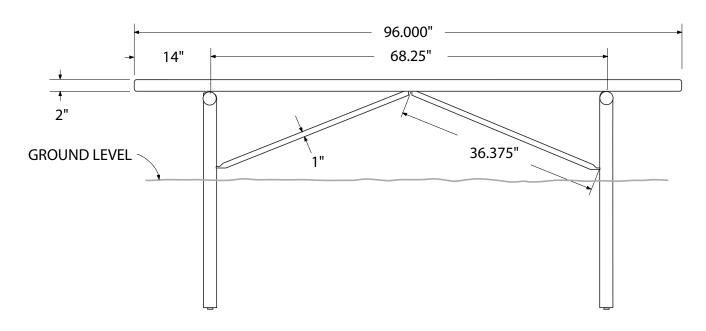

# SPEC SHEET: B8XPIG

## 8' STANDARD EXPANDED BENCH WITHOUT BACK IN-GROUND

**Wt. 94 lbs** 



## top view



#### front



#### side view



## product finish



The functional surfaces of our furniture are covered in a copolymer-based thermoplastic powder coating. Thermoplastic is environmentally safe, the coating will never fade, crack, peel, warp, or discolor for the life of the product. Thermoplastic is applied at a thickness of 25-30 mils.



Tubular legs and understructure parts are made from galvanized steel and are finished with black polyester powder coating.

## mounting types

P = Portable : no mount

SM = Surface Mount: concrete anchors through discs welded to legs

IG= In-Ground: J-rods set in concete through discs welded to legs

IG= In-Ground 2 nd option extra long legs



PORTABLE SURFACE MOUNT IN-GROUND



**IN-GROUND**