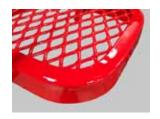

## 8' STANDARD EXPANDED BENCH WITHOUT BACK IN-GROUND

**Wt. 94 lbs** 

## product finish

The functional surfaces of our furniture are covered in a copolymer-based thermoplastic powder coating. Thermoplastic is environmentally safe, the coating will never fade, crack, peel, warp, or discolor for the life of the product. Thermoplastic is applied at a thickness of 25-30 mils.