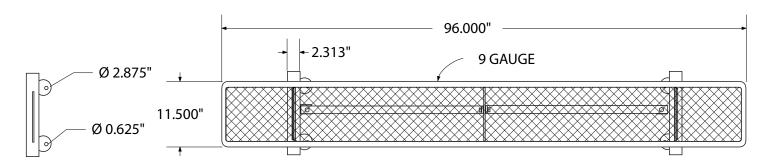

# SPEC SHEET: B8XPSM

## 8' STANDARD EXPANDED BENCH WITHOUT BACK SURFACE MOUNT Wt. 94 lbs



## top view



#### front



side view



## product finish



The functional surfaces of our furniture are covered in a copolymer-based thermoplastic powder coating. Thermoplastic is environmentally safe, the coating will never fade, crack, peel, warp, or discolor for the life of the product. Thermoplastic is applied at a thickness of 25-30 mils.



Tubular legs and understructure parts are made from galvanized steel and are finished with black polyester powder coating.

## mounting types

P = Portable : no mount

SM = Surface Mount: concrete anchors through discs welded to legs

IG= In-Ground: J-rods set in concete through discs welded to legs



PORTABLE SURFACE MOUNT IN-GROUND

**IN-GROUND**