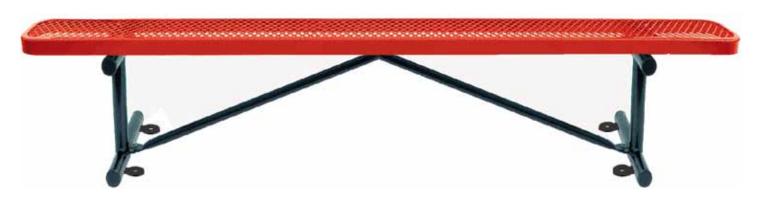

# SPEC SHEET: B8XPSM

## 8' STANDARD EXPANDED BENCH WITHOUT BACK SURFACE MOUNT Wt. 94 lbs



## top view



#### front



side view



## product finish



The functional surfaces of our furniture are covered in a copolymer-based thermoplastic powder coating. Thermoplastic is environmentally safe, the coating will never fade, crack, peel, warp, or discolor for the life of the product. Thermoplastic is applied at a thickness of 25-30 mils.



Tubular legs and understructure parts are made from galvanized steel and are finished with black polyester powder coating.

## mounting types

P = Portable : no mount

SM = Surface Mount: concrete anchors through discs welded to legs

IG= In-Ground: J-rods set in concete through discs welded to legs



PORTABLE SURFACE MOUNT IN-GROUND

**IN-GROUND**