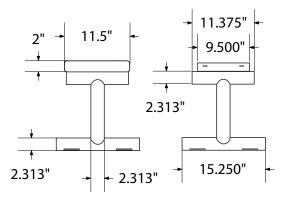

## mounting types

P = Portable : no mount

SM = Surface Mount: concrete anchors through discs welded to legs

IG= In-Ground: J-rods set in concete through discs welded to legs

PORTABLE SURFACE MOUNT IN-GROUND