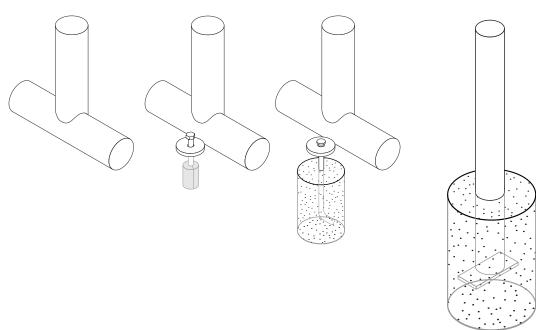

## mounting types

P = Portable : no mount

SM = Surface Mount: concrete anchors through discs welded to legs

IG= In-Ground: J-rods set in concete through discs welded to legs

PORTABLE SURFACE MOUNT IN-GROUND

**IN-GROUND**