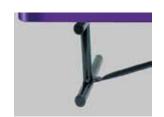

Tubular legs and understructure parts are made from galvanized steel and are finished with black polyester powder coating.

## mounting types

P = Portable : no mount

SM = Surface Mount: concrete anchors through discs welded to legs

IG= In-Ground: J-rods set in concete through discs welded to legs

PORTABLE SURFACE MOUNT IN-GROUND