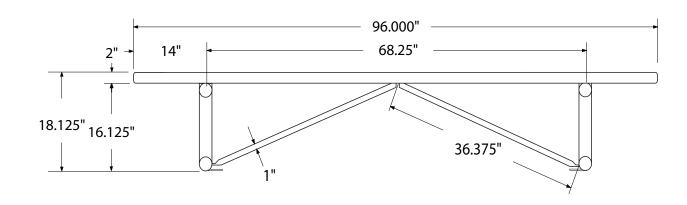

# SPEC SHEET: B8XPSM

## 8' STANDARD EXPANDED BENCH WITHOUT BACK SURFACE MOUNT Wt. 94 lbs



## top view



#### front



side view



## product finish



The functional surfaces of our furniture are covered in a copolymer-based thermoplastic powder coating. Thermoplastic is environmentally safe, the coating will never fade, crack, peel, warp, or discolor for the life of the product. Thermoplastic is applied at a thickness of 25-30 mils.



Tubular legs and understructure parts are made from galvanized steel and are finished with black polyester powder coating.

## mounting types

P = Portable : no mount

SM = Surface Mount: concrete anchors through discs welded to legs

IG= In-Ground: J-rods set in concete through discs welded to legs



PORTABLE SURFACE MOUNT IN-GROUND

**IN-GROUND**